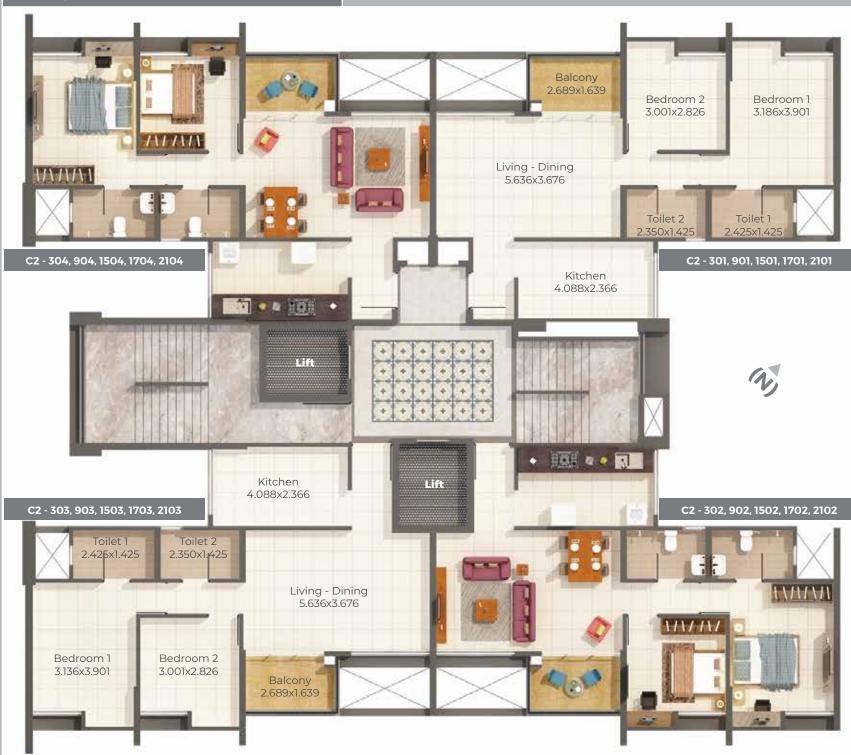

## Building C2 - 5th, 7th, 11th & 19th Floor Plan 2.0 MAHA

| Carpet Area (Sq.Mt.) | Balcony (Sq.Mt.) |
|----------------------|------------------|
| 70.00                | 4.30             |
| 70.00                | 4.30             |
| 70.00                | 4.30             |
| 70.00                | 4.30             |

| Flat Nos.       | Carpet Area (Sq.Mt.) | Balcony (Sq.Mt.) |
|-----------------|----------------------|------------------|
| 601, 1201, 1601 | 70.00                | 4.30             |
| 602, 1202, 1602 | 69.50                | 4.30             |
| 603, 1203, 1603 | 69.50                | 4.30             |
| 604, 1204, 1604 | 70.00                | 4.30             |

All dimensions are in sq.mt.

Buliding C2 - 8th & 18th Floor Plan (Refuge Floor) Bedroom 1 3.186x3.901 Toilet 1 2.425x1.425 C2 - 804, 1804

| Flat Nos. | Carpet Area (Sq.Mt.) | Balcony (Sq.Mt.) |
|-----------|----------------------|------------------|
| 801, 1801 | 70.00                | 4.30             |
| 802, 1802 | 69.50                | 4.30             |
| 803, 1803 | 53.50                | 0.00             |
| 804, 1804 | 70.00                | 4.30             |