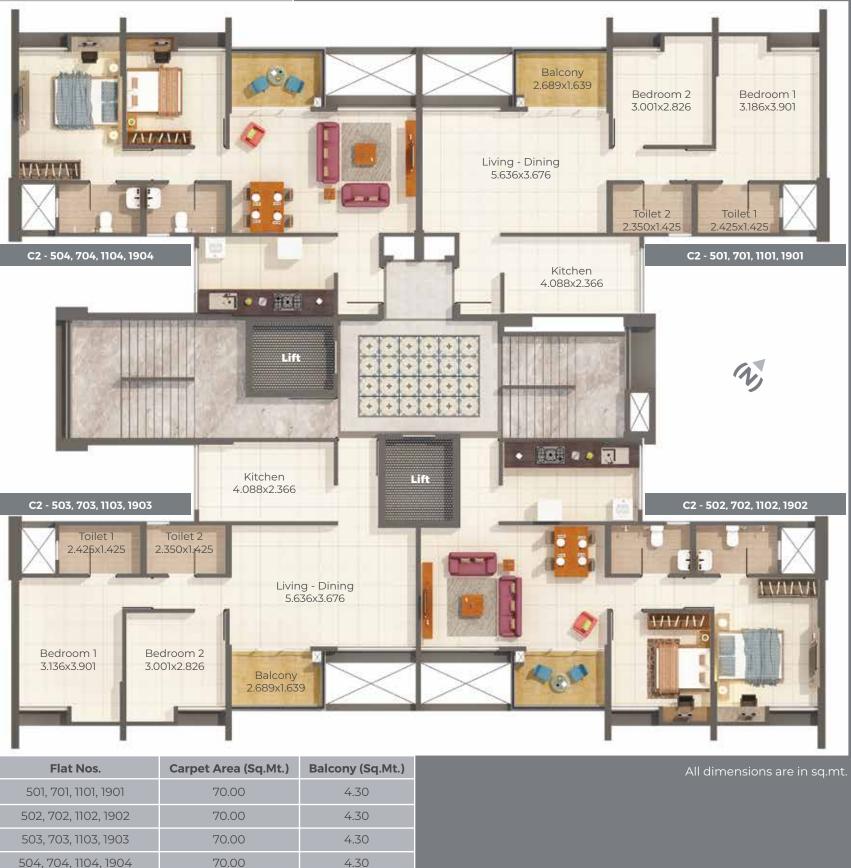

### Building C2 - 1st Floor Plan

| Flat Nos. | Carpet Area (Sq.Mt.) | Balcony (Sq.Mt.) |
|-----------|----------------------|------------------|
| 101       | 70.00                | 4.30             |
| 102       | 70.00                | 4.30             |
| 103       | 70.00                | 4.30             |
| 104       | 70.00                | 4.30             |

All dimensions are in sq.mt.