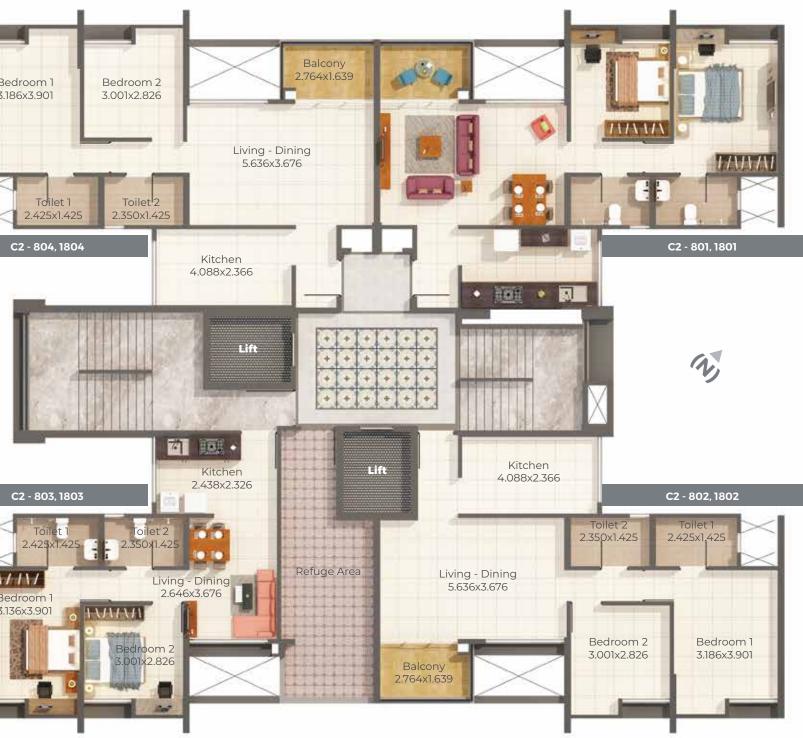

All dimensions are in sq.mt.

Buliding C2 - 8th & 18th Floor Plan (Refuge Floor) Bedroom 1 3.186x3.901 Toilet 1 2.425x1.425 C2 - 804, 1804

| Flat Nos. | Carpet Area (Sq.Mt.) | Balcony (Sq.Mt.) |
|-----------|----------------------|------------------|
| 801, 1801 | 70.00                | 4.30             |
| 802, 1802 | 69.50                | 4.30             |
| 803, 1803 | 53.50                | 0.00             |
| 804, 1804 | 70.00                | 4.30             |

All dimensions are in sq.mt.

| Flat Nos. | Carpet Area (Sq.Mt.) | Balcony (Sq.Mt.) |
|-----------|----------------------|------------------|
| 1301      | 70.00                | 4.30             |
| 1302      | 70.00                | 4.30             |
| 1303      | 54.50                | 4.30             |
| 1304      | 70.00                | 4.30             |

All dimensions are in sq.mt.