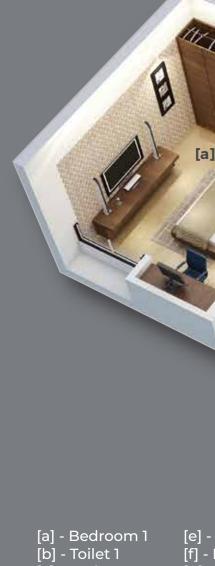

### Safety:

- :: Intercom facility.
- :: Main entrance lobby at ground floor with CCTV camera.

[c] - Bedroom 2 [d] - Toilet 2

### 2BHK 3D view

[e]

[e] - Kitchen [f] - Living / Dining Area [g] - Balcony