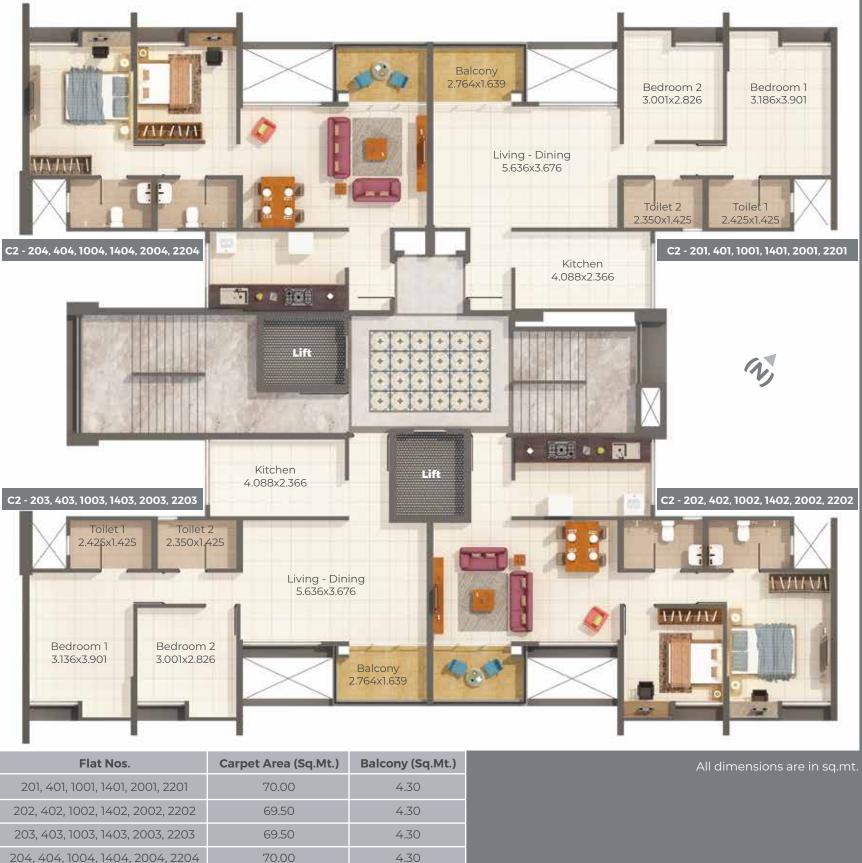

# MAH

|    | Carpet Area (Sq.Mt.) | Balcony (Sq.Mt.) |
|----|----------------------|------------------|
| 1  | 70.00                | 4.30             |
| )2 | 69.50                | 4.30             |
| )3 | 69.50                | 4.30             |
| 04 | 70.00                | 4.30             |

### Building C2 - 3rd, 9th, 15th, 17th & 21st Floor Plan

| Flat Nos.                  | Carpet Area (Sq.Mt.) | Balcony (Sq.Mt.) |
|----------------------------|----------------------|------------------|
| 301, 901, 1501, 1701, 2101 | 70.00                | 4.30             |
| 302, 902, 1502, 1702, 2102 | 70.00                | 4.30             |
| 303, 903, 1503, 1703, 2103 | 70.00                | 4.30             |
| 304, 904, 1504, 1704, 2104 | 70.00                | 4.30             |

All dimensions are in sq.mt.