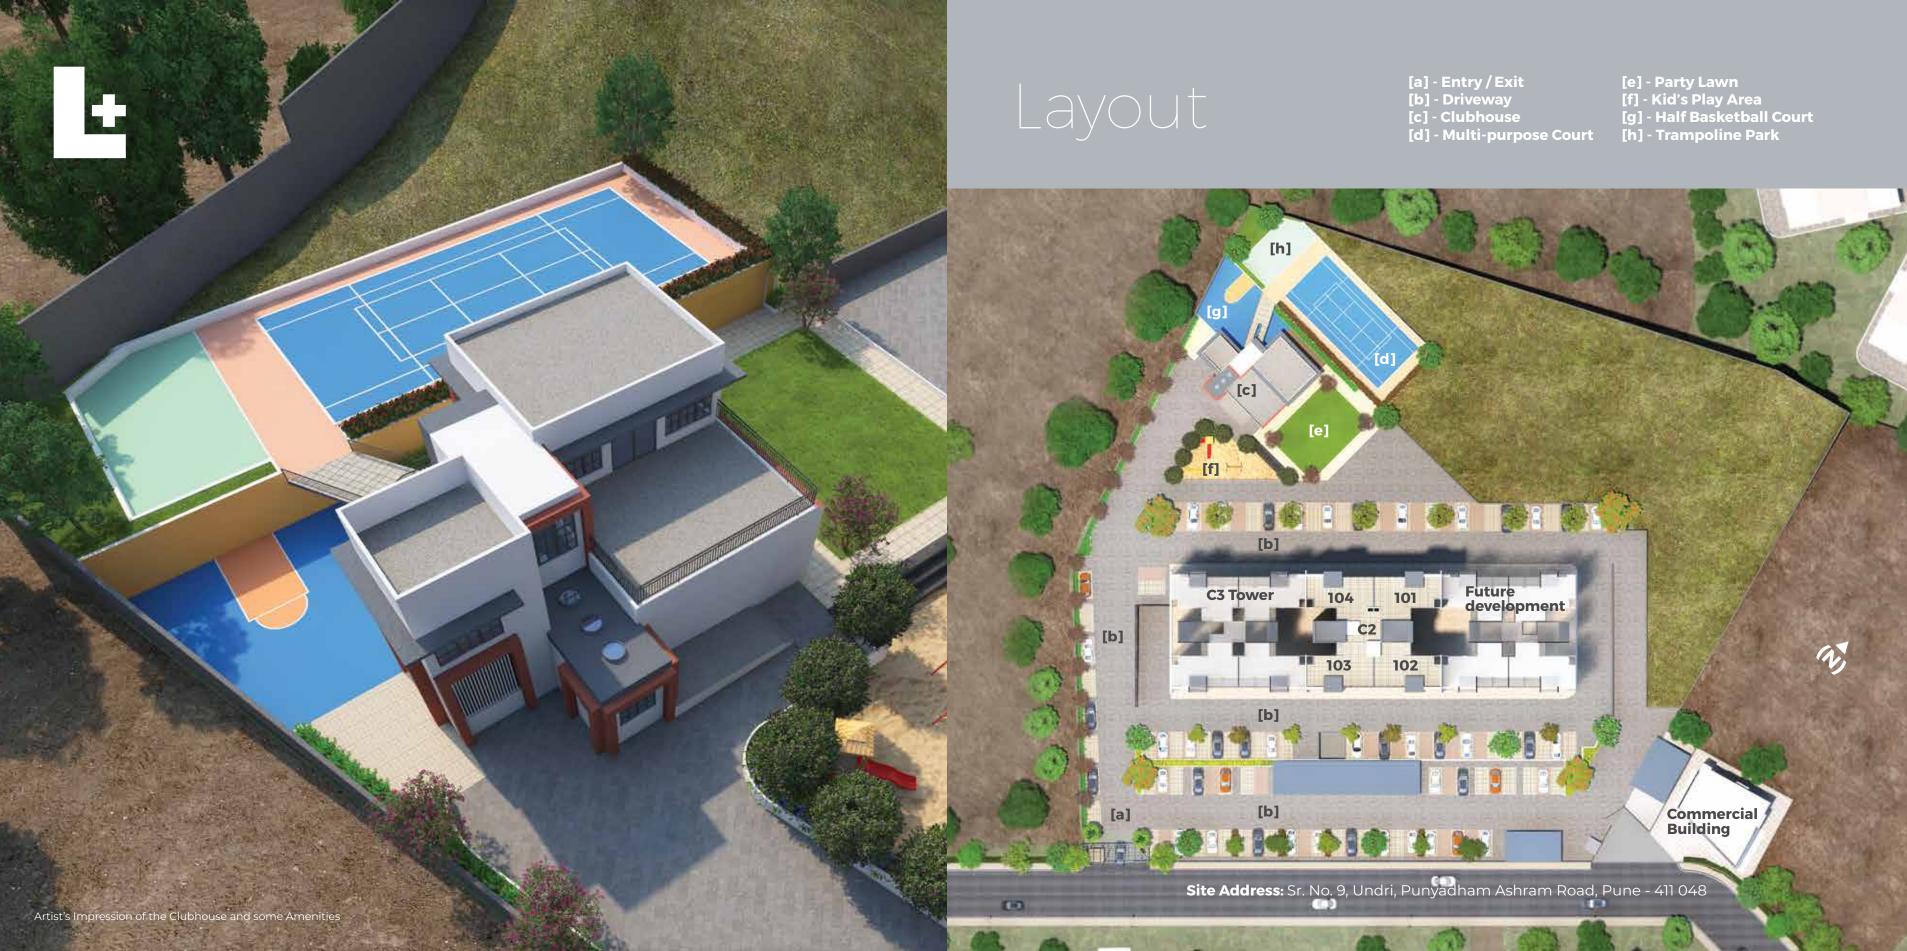

## tocation benefits

CHEVEROPHER AND AREADER &

Situated at NIBM Road, Undri which is a bustling area for all kinds of businesses, schools, hospitals, restaurants, clubs, malls and entertainment area makes Princetown Towers one of the best homes to live in.

Key locations -Kondhwa: 3.5 km Wanowrie: 4 km M.G. Road: 8 km Magarpatta: 9 km SP Infocity: 9 km Pune Railway Station: 10 km

Ŀ