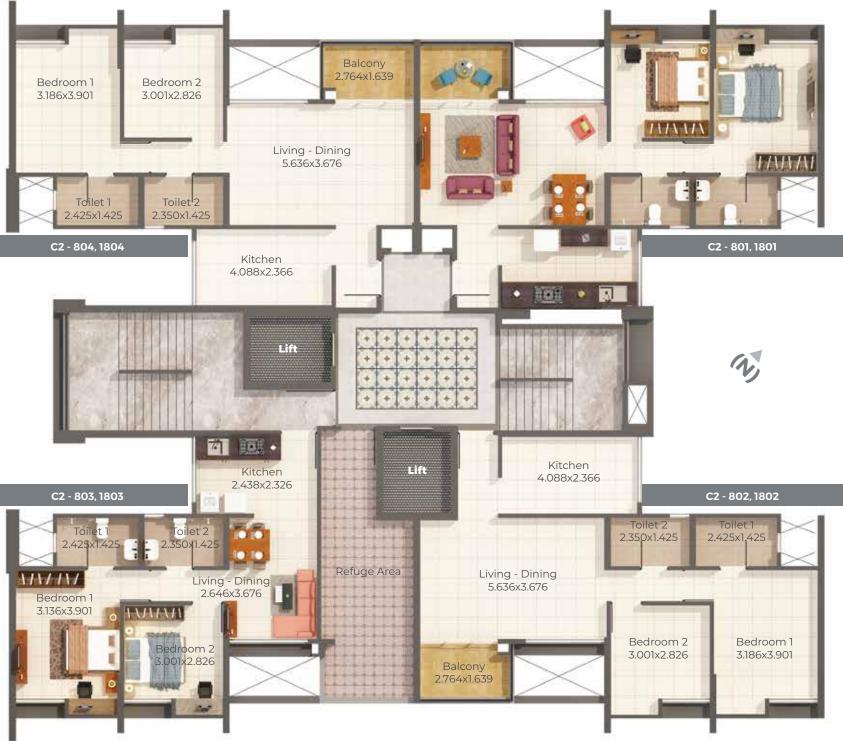

All dimensions are in sq.mt.

Buliding C2 - 8th & 18th Floor Plan (Refuge Floor) Bedroom 1 3.186x3.901 Toilet 1 2.425x1.425 C2 - 804, 1804

| Flat Nos. | Carpet Area (Sq.Mt.) | Balcony (Sq.Mt.) |
|-----------|----------------------|------------------|
| 801, 1801 | 70.00                | 4.30             |
| 802, 1802 | 69.50                | 4.30             |
| 803, 1803 | 53.50                | 0.00             |
| 804, 1804 | 70.00                | 4.30             |