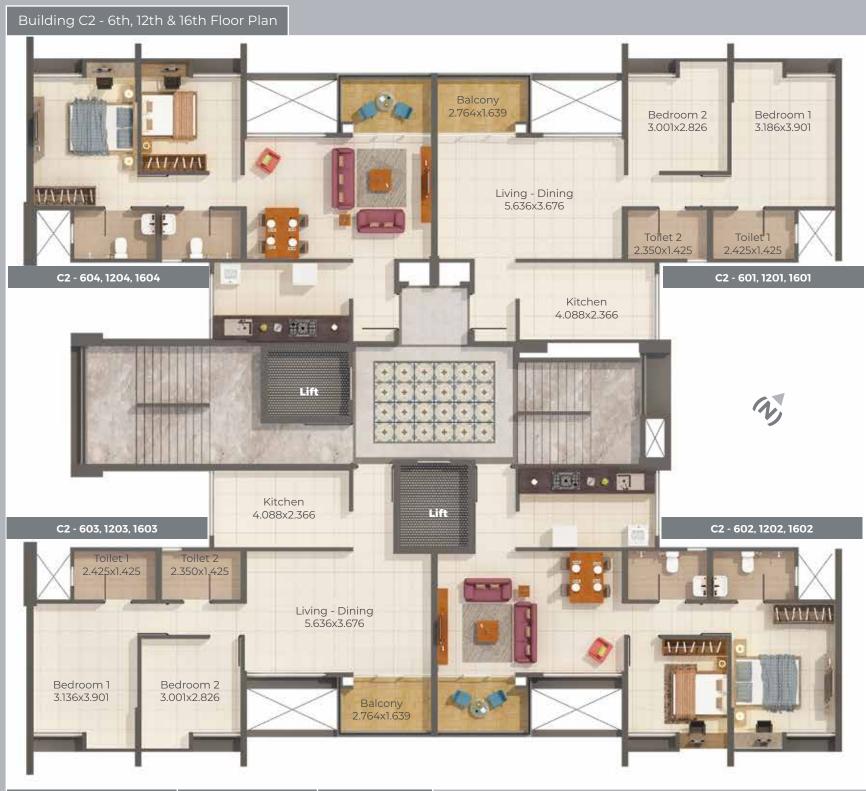

## Building C2 - 5th, 7th, 11th & 19th Floor Plan 2.0 MAHA

| Carpet Area (Sq.Mt.) | Balcony (Sq.Mt.) |
|----------------------|------------------|
| 70.00                | 4.30             |
| 70.00                | 4.30             |
| 70.00                | 4.30             |
| 70.00                | 4.30             |

| Flat Nos.       | Carpet Area (Sq.Mt.) | Balcony (Sq.Mt.) |
|-----------------|----------------------|------------------|
| 601, 1201, 1601 | 70.00                | 4.30             |
| 602, 1202, 1602 | 69.50                | 4.30             |
| 603, 1203, 1603 | 69.50                | 4.30             |
| 604, 1204, 1604 | 70.00                | 4.30             |

All dimensions are in sq.mt.

Buliding C2 - 8th & 18th Floor Plan (Refuge Floor) Bedroom 1 3.186x3.901 Toilet 1 2.425x1.425 C2 - 804, 1804

| Flat Nos. | Carpet Area (Sq.Mt.) | Balcony (Sq.Mt.) |
|-----------|----------------------|------------------|
| 801, 1801 | 70.00                | 4.30             |
| 802, 1802 | 69.50                | 4.30             |
| 803, 1803 | 53.50                | 0.00             |
| 804, 1804 | 70.00                | 4.30             |