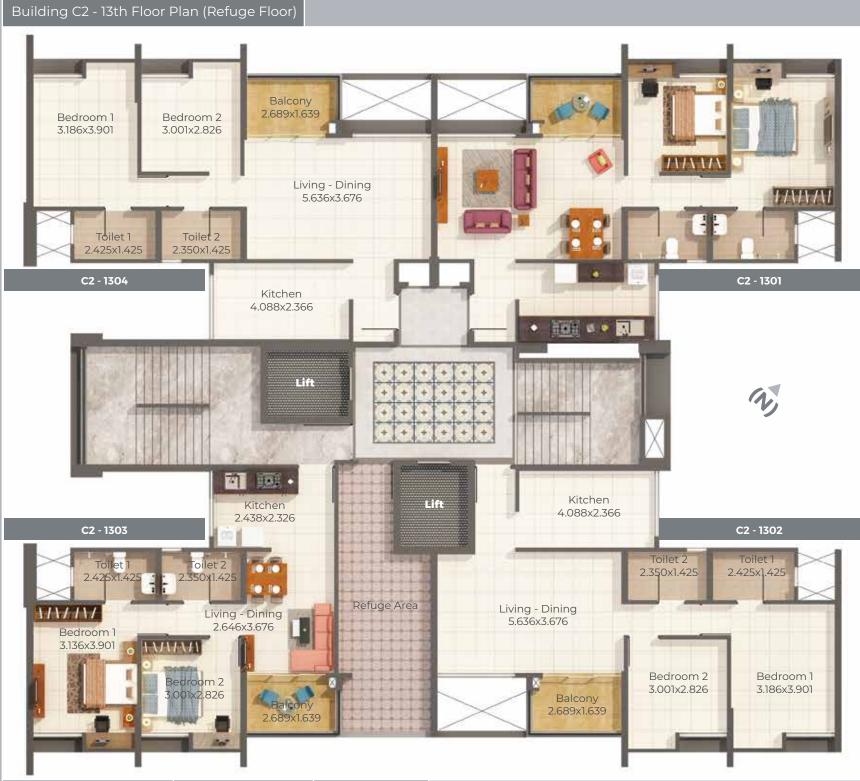

All dimensions are in sq.mt.

| Flat Nos. | Carpet Area (Sq.Mt.) | Balcony (Sq.Mt.) |
|-----------|----------------------|------------------|
| 1301      | 70.00                | 4.30             |
| 1302      | 70.00                | 4.30             |
| 1303      | 54.50                | 4.30             |
| 1304      | 70.00                | 4.30             |