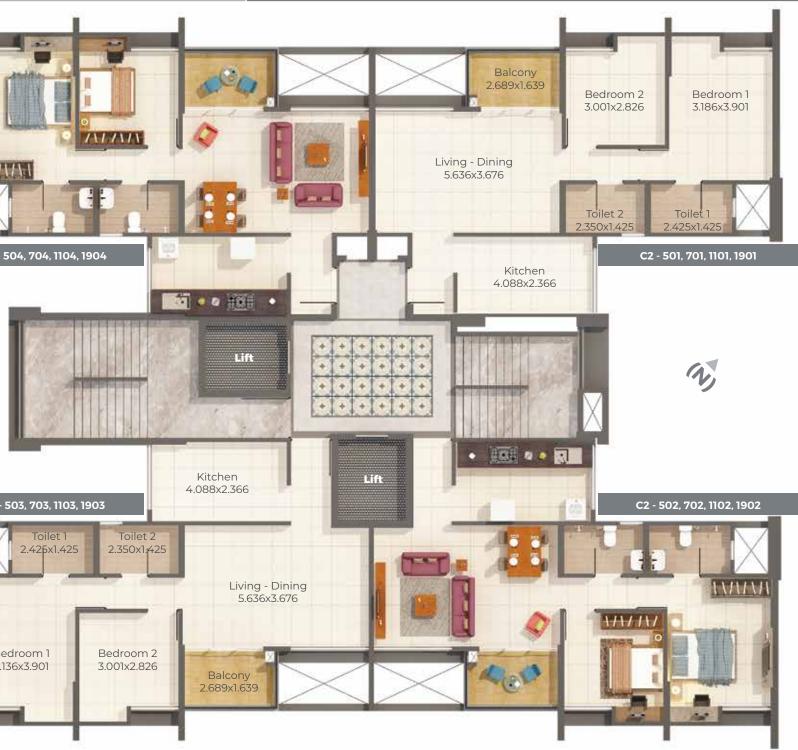

### Building C2 - 1st Floor Plan

| Flat Nos. | Carpet Area (Sq.Mt.) | Balcony (Sq.Mt.) |
|-----------|----------------------|------------------|
| 101       | 70.00                | 4.30             |
| 102       | 70.00                | 4.30             |
| 103       | 70.00                | 4.30             |
| 104       | 70.00                | 4.30             |