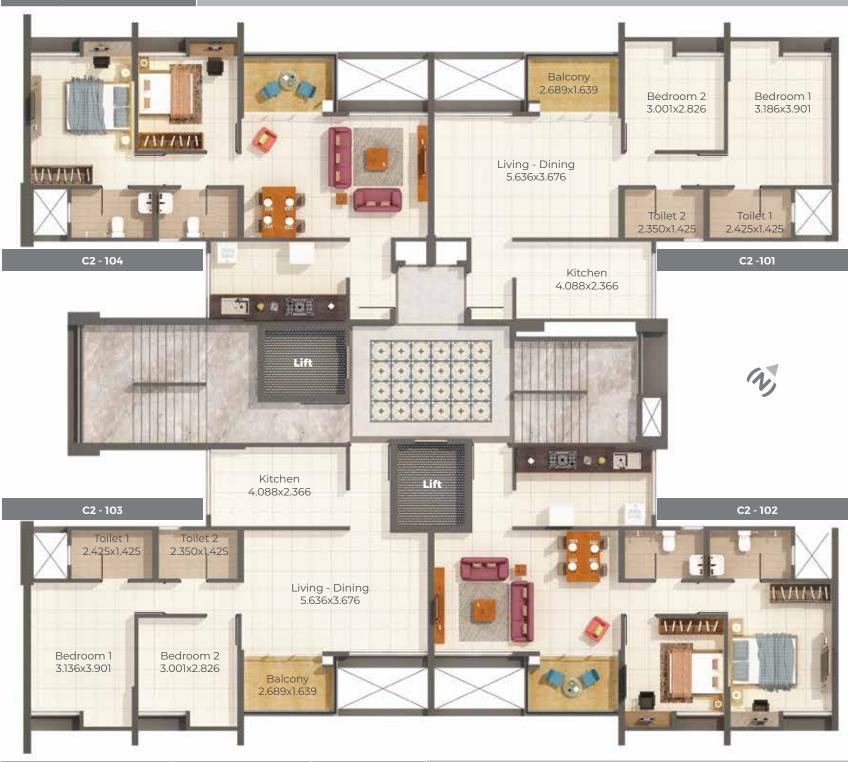

### Building C2 - 1st Floor Plan

| Flat Nos. | Carpet Area (Sq.Mt.) | Balcony (Sq.Mt.) |
|-----------|----------------------|------------------|
| 101       | 70.00                | 4.30             |
| 102       | 70.00                | 4.30             |
| 103       | 70.00                | 4.30             |
| 104       | 70.00                | 4.30             |

All dimensions are in sq.mt.