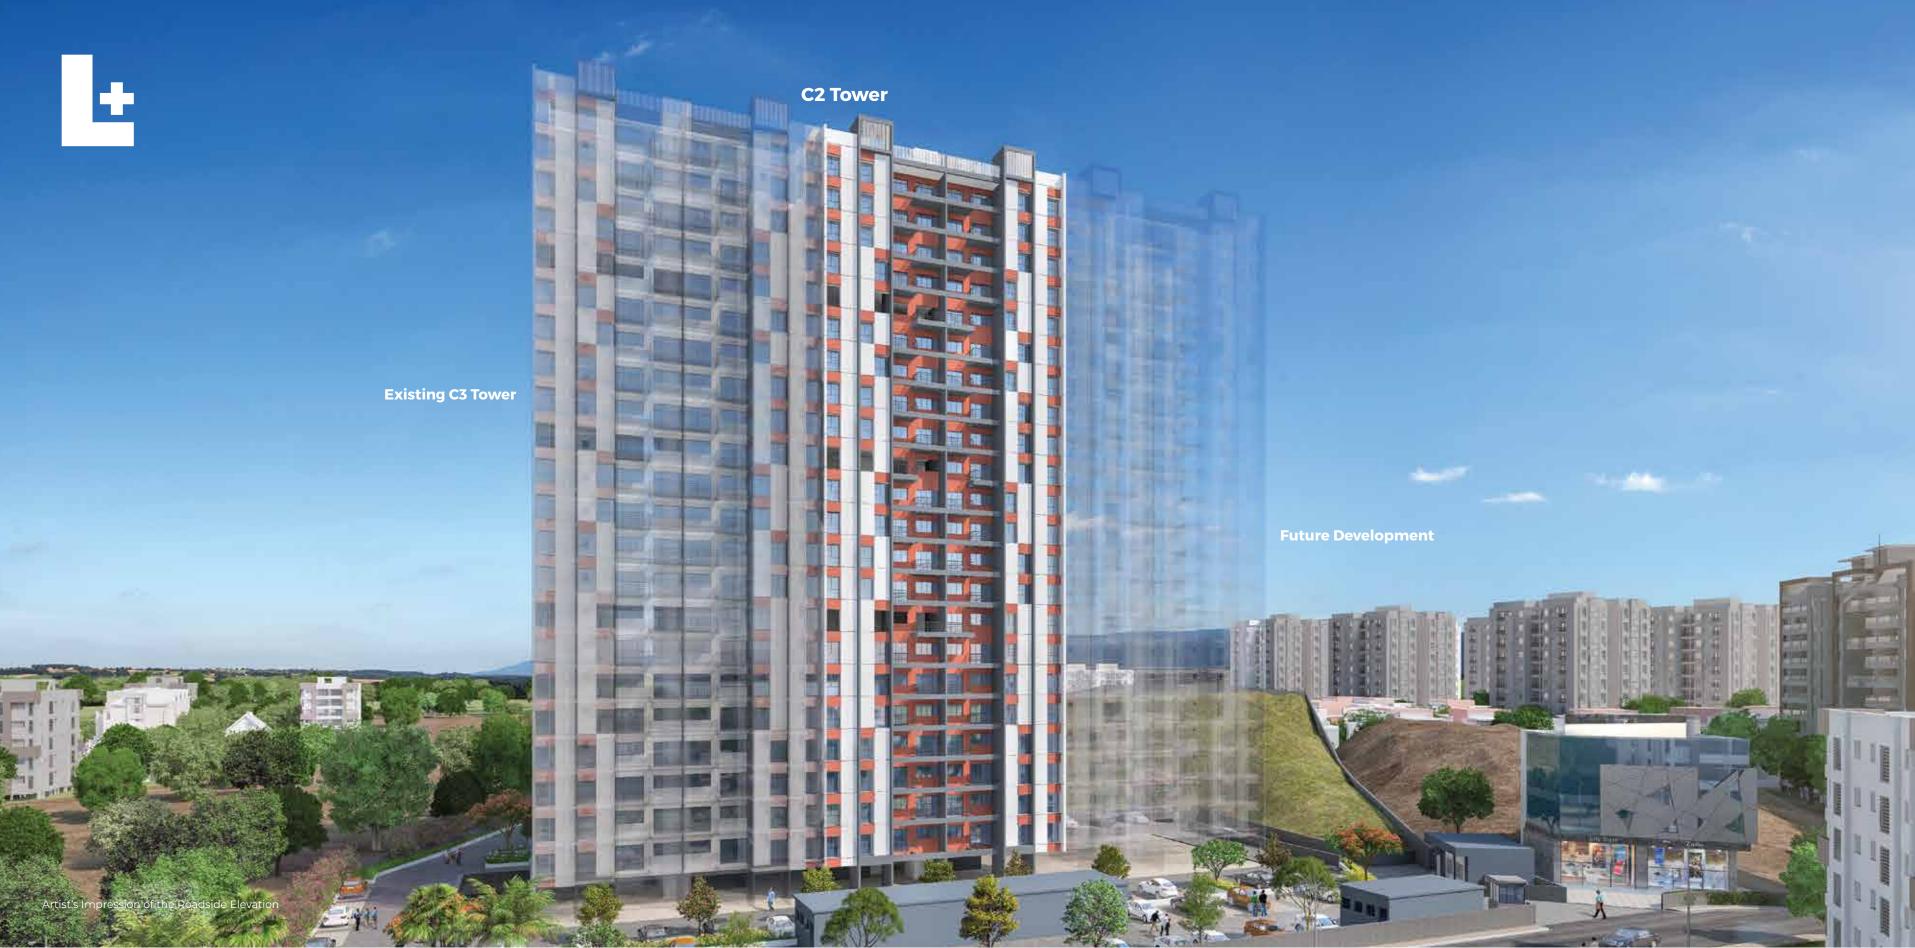

### The 22 storeyed new tower boasts of Large 2BHKs, Lush green views, Location benefits and Lavish amenities to give you the complete L+ advantage.

Apart from that Princetown Towers is built with contemporary design, oppulent vistas, impeccable quality of construction, excellent specifications and extra premiumness for you to live the good life.