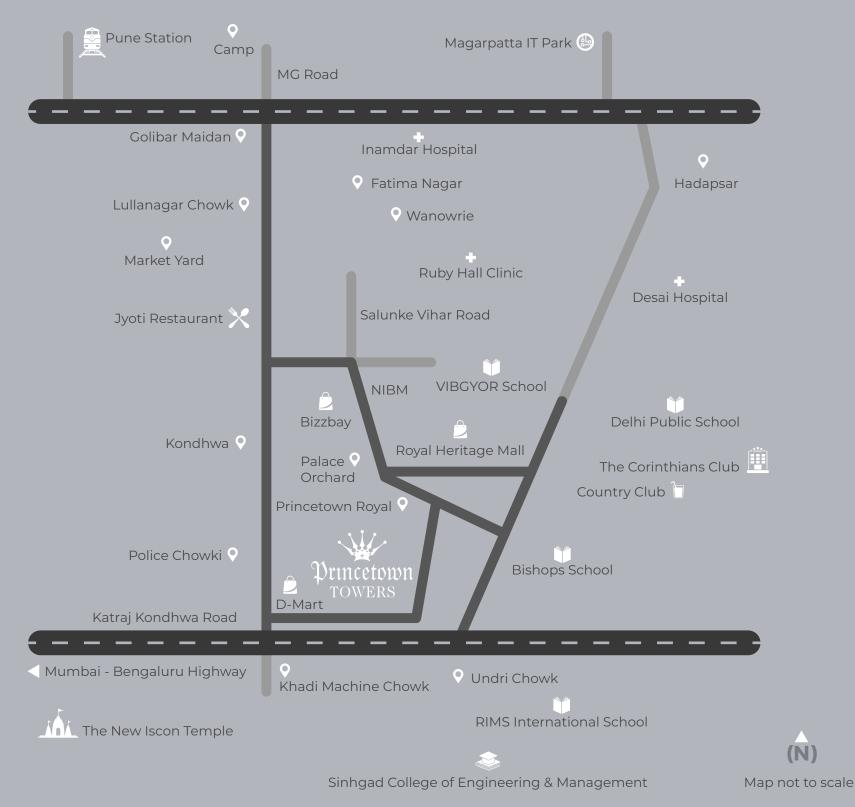

## tocation benefits

CHEVEROPHER AND AREADER &

Situated at NIBM Road, Undri which is a bustling area for all kinds of businesses, schools, hospitals, restaurants, clubs, malls and entertainment area makes Princetown Towers one of the best homes to live in.

In the proximity -

**Educational Institutions:** | Sanskriti School | Bishop's School | VIBGYOR International School | Delhi Public School | Euro School | RIMS International School

**Entertainment & Shopping:** | Corinthians Club | Bizz Bay Mall | Konark E-Square | Inox | Royal Heritage Dorabjee's Mall | Dorabjee's Supermarket | Reliance Mall | D-Mart | Clover Hills Plaza | Indrayu Mall

**Hospitals:** | Sahyadri Hospital | Inamdar Hospital | Noble Hospital | Ruby Hall Clinic | Command Hospital | Apollo Clinic

**Restaurants:** | Betos | Sara Soda | Chandani Chowk | Raasta Café | Domino's Pizza | Jovos | The Spices

Key locations -Kondhwa: 3.5 km Wanowrie: 4 km M.G. Road: 8 km Magarpatta: 9 km SP Infocity: 9 km Pune Railway Station: 10 km

Ŀ