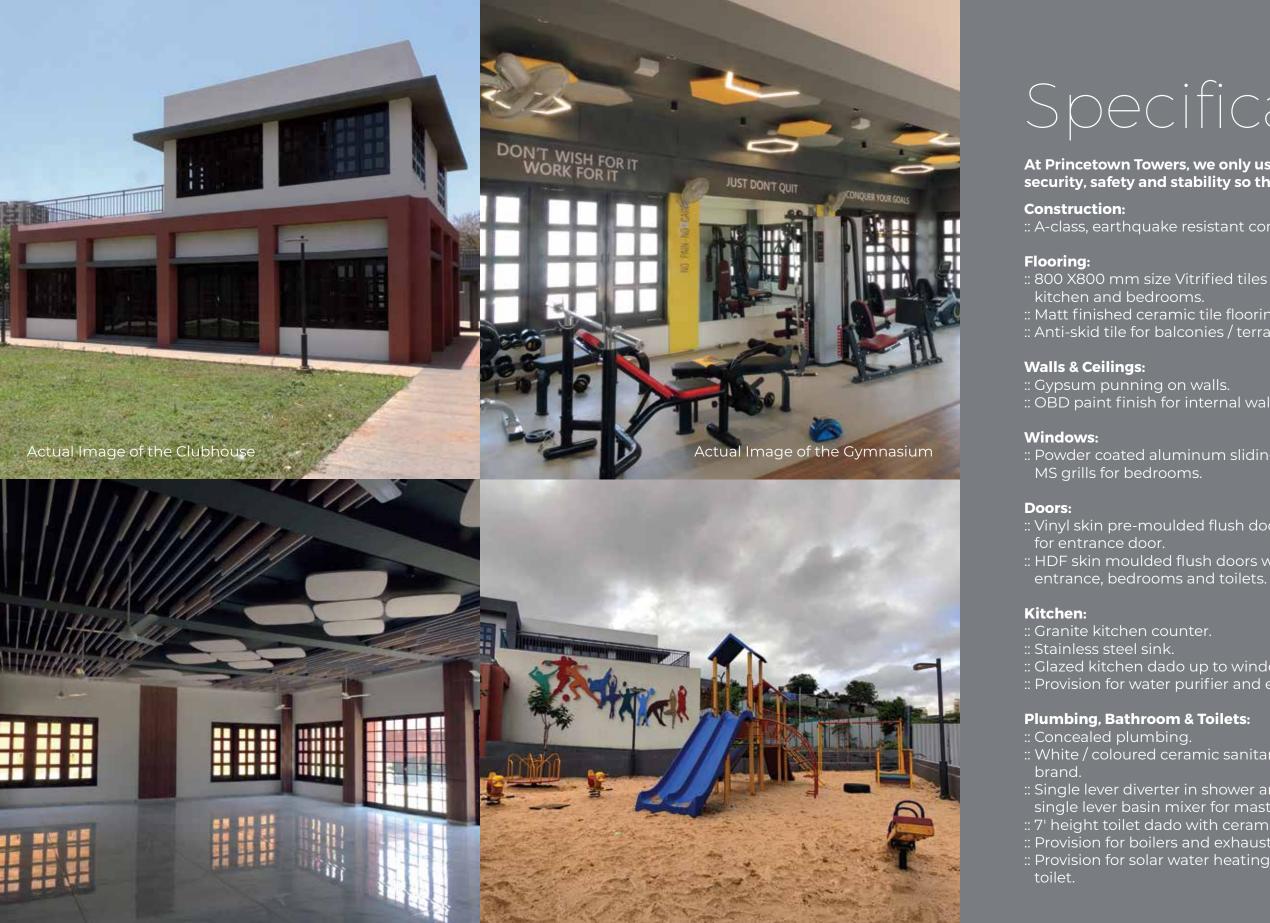

### A lavish spread of amenities to make your living blissfull.

Some of the high-end amenities are:

Clubhouse

Gymnasium

Children's Play Area

Jogging Track

Sr. Citizen Sitout

69

## Specifications

At Princetown Towers, we only use the best-in-class materials in our construction keeping in mind security, safety and stability so that you can live in peace.

:: A-class, earthquake resistant construction.