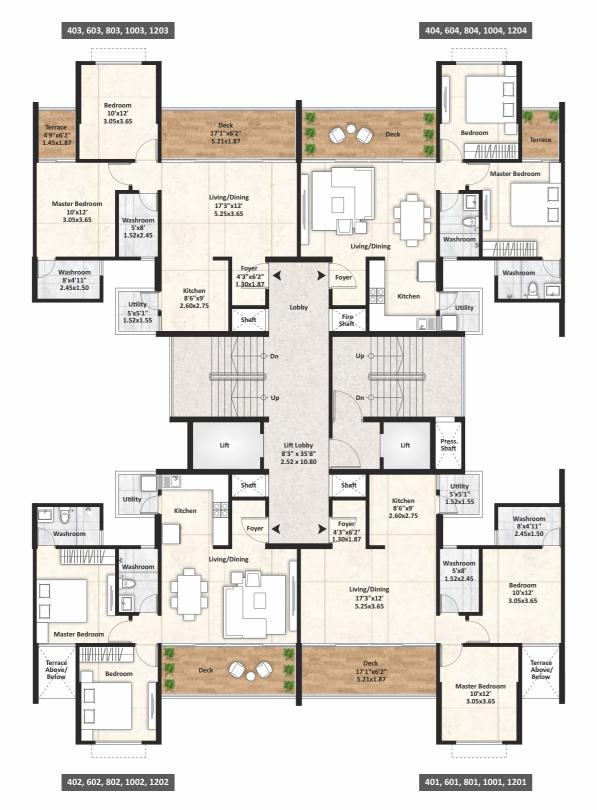

# 2 BHK FLOOR PLAN E1, E2, F1 - BUILDING EVEN FLOOR PLAN

| Flat                                            | Туре | Rera Carpet | Balcony | Terrace | Total Area |          |
|-------------------------------------------------|------|-------------|---------|---------|------------|----------|
| No.                                             |      | (sq.m.)     | (sq.m.) | (sq.m.) | (sq.m.)    | (sq.ft.) |
| 401,601,801,1001,1201,<br>402,602,802,1002,1202 | 2BHK | 63.65       | 12.14   | 0.00    | 75.79      | 815.80   |
| 403,603,1003,1203<br>404,604,804,1004,1204      | 2BHK | 64.09       | 12.14   | 2.72    | 78.95      | 849.82   |
| 803                                             | 2BHK | 64.09       | 14.86   | 0.00    | 78.95      | 849.82   |

# 2 BHK FLOOR PLAN E1, E2, F1 - BUILDING ODD FLOOR PLAN

| Flat                                                   | Туре | Rera Carpet | Balcony | Terrace Total Ar |         | Area     |
|--------------------------------------------------------|------|-------------|---------|------------------|---------|----------|
| No.                                                    |      | (sq.m.)     | (sq.m.) | (sq.m.)          | (sq.m.) | (sq.ft.) |
| 101,301,501,701,1101,1301<br>102,302,502,702,1102,1302 | 2BHK | 64.09       | 12.14   | 2.72             | 78.95   | 849.82   |
| 303,503,703,1103,1303<br>304,504,704,1104,1304         | 2BHK | 63.65       | 12.14   | 0.00             | 75.79   | 815.80   |