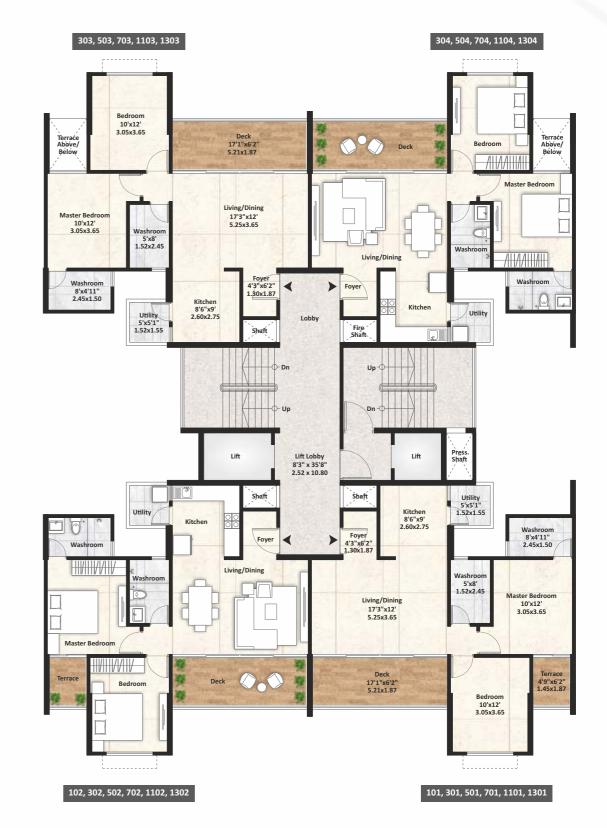

# 3 BHK FLOOR PLAN F2 - BUILDING EVEN FLOOR PLAN

| Flat No.        | Туре | Rera Carpet | Balcony | Terrace | Total Area |          |
|-----------------|------|-------------|---------|---------|------------|----------|
|                 |      | (sq.m.)     | (sq.m.) | (sq.m.) | (sq.m.)    | (sq.ft.) |
| 101,401,601,801 | ЗВНК | 86.23       | 12.48   | 2.24    | 100.95     | 1086.63  |
| 102,402,602,802 | ЗВНК | 86.23       | 12.48   | 2.24    | 100.95     | 1086.63  |
| 403,603,803     | ЗВНК | 86.23       | 12.48   | 2.24    | 100.95     | 1086.63  |
| 404,604         | ЗВНК | 86.23       | 12.48   | 2.24    | 100.95     | 1086.63  |
| 804             | ЗВНК | 86.23       | 14.72   | 0.00    | 100.95     | 1086.63  |

# 3 BHK FLOOR PLAN F2 - BUILDING ODD FLOOR PLAN

| Flat No.    | Type | Rera Carpet | Balcony | Terrace | Total Area |          |
|-------------|------|-------------|---------|---------|------------|----------|
|             |      | (sq.m.)     | (sq.m.) | (sq.m.) | (sq.m.)    | (sq.ft.) |
| 301,501,701 | ЗВНК | 86.23       | 12.48   | 2.24    | 100.95     | 1086.63  |
| 302,502,702 | ЗВНК | 86.23       | 12.48   | 2.24    | 100.95     | 1086.63  |
| 303,503,703 | ЗВНК | 86.23       | 12.48   | 2.24    | 100.95     | 1086.63  |
| 304,504,704 | ЗВНК | 86.23       | 12.48   | 2.24    | 100.95     | 1086.63  |