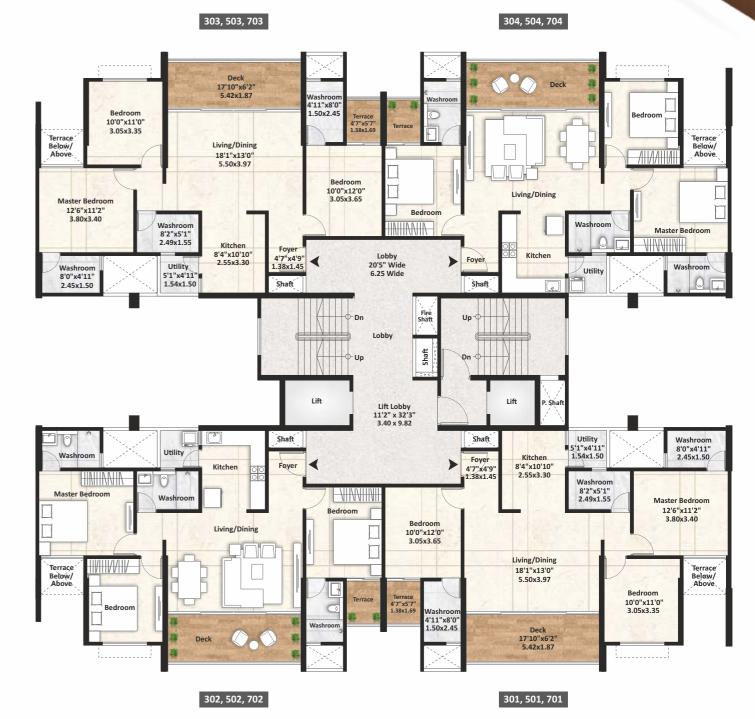

# 3 BHK FLOOR PLAN F2 - BUILDING EVEN FLOOR PLAN

| Flat No.        | Туре | Rera Carpet | Balcony | Terrace | Total Area |          |
|-----------------|------|-------------|---------|---------|------------|----------|
|                 |      | (sq.m.)     | (sq.m.) | (sq.m.) | (sq.m.)    | (sq.ft.) |
| 101,401,601,801 | ЗВНК | 86.23       | 12.48   | 2.24    | 100.95     | 1086.63  |
| 102,402,602,802 | ЗВНК | 86.23       | 12.48   | 2.24    | 100.95     | 1086.63  |
| 403,603,803     | ЗВНК | 86.23       | 12.48   | 2.24    | 100.95     | 1086.63  |
| 404,604         | ЗВНК | 86.23       | 12.48   | 2.24    | 100.95     | 1086.63  |
| 804             | ЗВНК | 86.23       | 14.72   | 0.00    | 100.95     | 1086.63  |

# 3 BHK FLOOR PLAN F2 - BUILDING ODD FLOOR PLAN

| Flat No.    | Type | Rera Carpet | Balcony | Terrace | Total Area |          |
|-------------|------|-------------|---------|---------|------------|----------|
|             |      | (sq.m.)     | (sq.m.) | (sq.m.) | (sq.m.)    | (sq.ft.) |
| 301,501,701 | ЗВНК | 86.23       | 12.48   | 2.24    | 100.95     | 1086.63  |
| 302,502,702 | ЗВНК | 86.23       | 12.48   | 2.24    | 100.95     | 1086.63  |
| 303,503,703 | ЗВНК | 86.23       | 12.48   | 2.24    | 100.95     | 1086.63  |
| 304,504,704 | ЗВНК | 86.23       | 12.48   | 2.24    | 100.95     | 1086.63  |