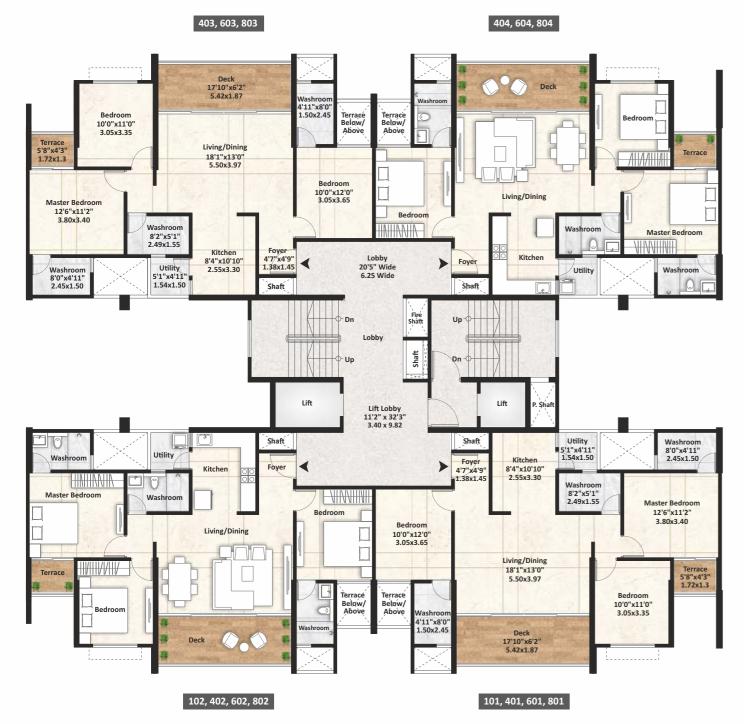

# 2 BHK FLOOR PLAN E1, E2, F1 - BUILDING EVEN FLOOR PLAN

| Flat                                            | Туре | Rera Carpet | Balcony | Terrace | Total Area |          |
|-------------------------------------------------|------|-------------|---------|---------|------------|----------|
| No.                                             |      | (sq.m.)     | (sq.m.) | (sq.m.) | (sq.m.)    | (sq.ft.) |
| 401,601,801,1001,1201,<br>402,602,802,1002,1202 | 2BHK | 63.65       | 12.14   | 0.00    | 75.79      | 815.80   |
| 403,603,1003,1203<br>404,604,804,1004,1204      | 2BHK | 64.09       | 12.14   | 2.72    | 78.95      | 849.82   |
| 803                                             | 2BHK | 64.09       | 14.86   | 0.00    | 78.95      | 849.82   |

# 2 BHK FLOOR PLAN E1, E2, F1 - BUILDING ODD FLOOR PLAN

| Flat                                                   | Туре | Rera Carpet | Balcony | Terrace Total Ar |         | Area     |
|--------------------------------------------------------|------|-------------|---------|------------------|---------|----------|
| No.                                                    |      | (sq.m.)     | (sq.m.) | (sq.m.)          | (sq.m.) | (sq.ft.) |
| 101,301,501,701,1101,1301<br>102,302,502,702,1102,1302 | 2BHK | 64.09       | 12.14   | 2.72             | 78.95   | 849.82   |
| 303,503,703,1103,1303<br>304,504,704,1104,1304         | 2BHK | 63.65       | 12.14   | 0.00             | 75.79   | 815.80   |