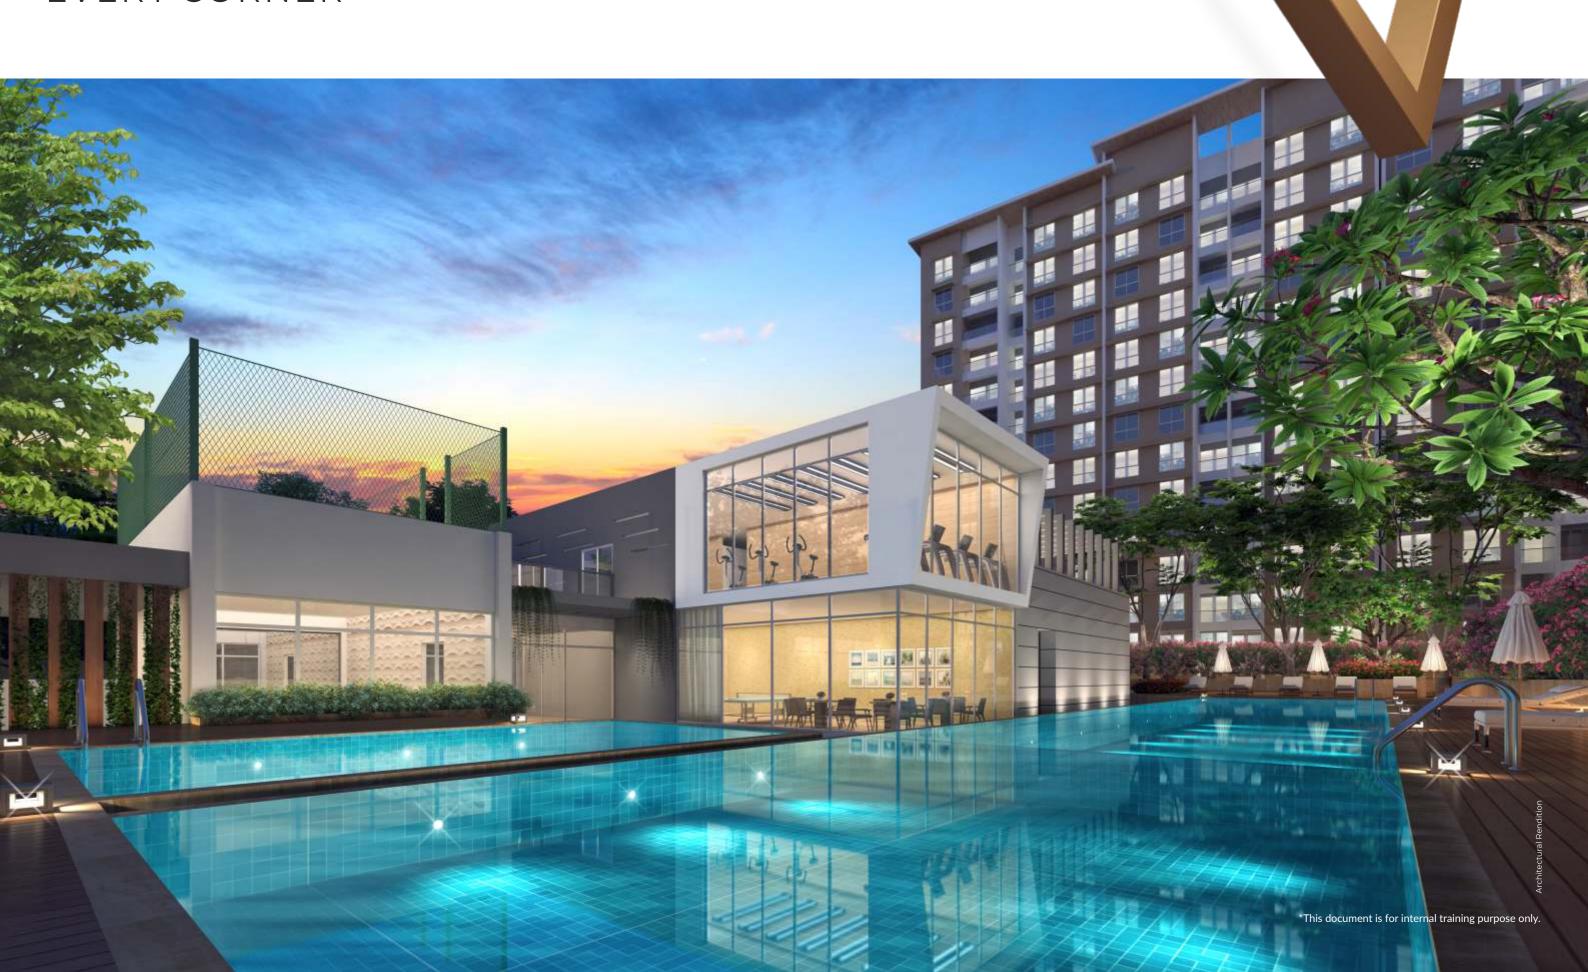

# **LEISURE**

- · Main Pool
- Kids' Pool
- Plunge Pool
- Jacuzzi
- Cabana
- Pool Deck
- Gazebo

# LIFESTYLE

- Amphitheatre with Interactive Water feature Plaza
- · Children & Toddler Play Area
- Multipurpose Lawn
- Trellis with Seating
- Seating for Parents
- Senior Citizen Seating / Garden
- Pet Garden
- EV Charging Points
- Barbeque Deck

# **FITNESS**

- Pathway / Jogging Track
- Volleyball Court
- Multipurpose Court

# **CLUBHOUSE**

- Badminton Court (Rooftop, Open Air)
- Squash Court
- Well Equipped Gym
- Mini Theatre
- Library / Coworking Space
- Skating Rink
- Multipurpose Hall
- · Reception Area
- · Steam / Sauna
- · Daycare / Creche
- Guest Rooms
- Gaming Zone

# DELIGHTFUL AMENITIES IN EVERY CORNER