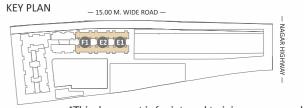

| KEY PLAN | — 15.00 M. WIDE | E ROAD — | 1               |
|----------|-----------------|----------|-----------------|
|          | 6 2 6           |          | NAGAR HIGHWAY — |

| KEY PLAN    | — 15.00 M. WIDE ROAD —                               |
|-------------|------------------------------------------------------|
| <b>(2</b> ) | NAGAR HIGHWAY —                                      |
| *7          | This document is for internal training purpose only. |