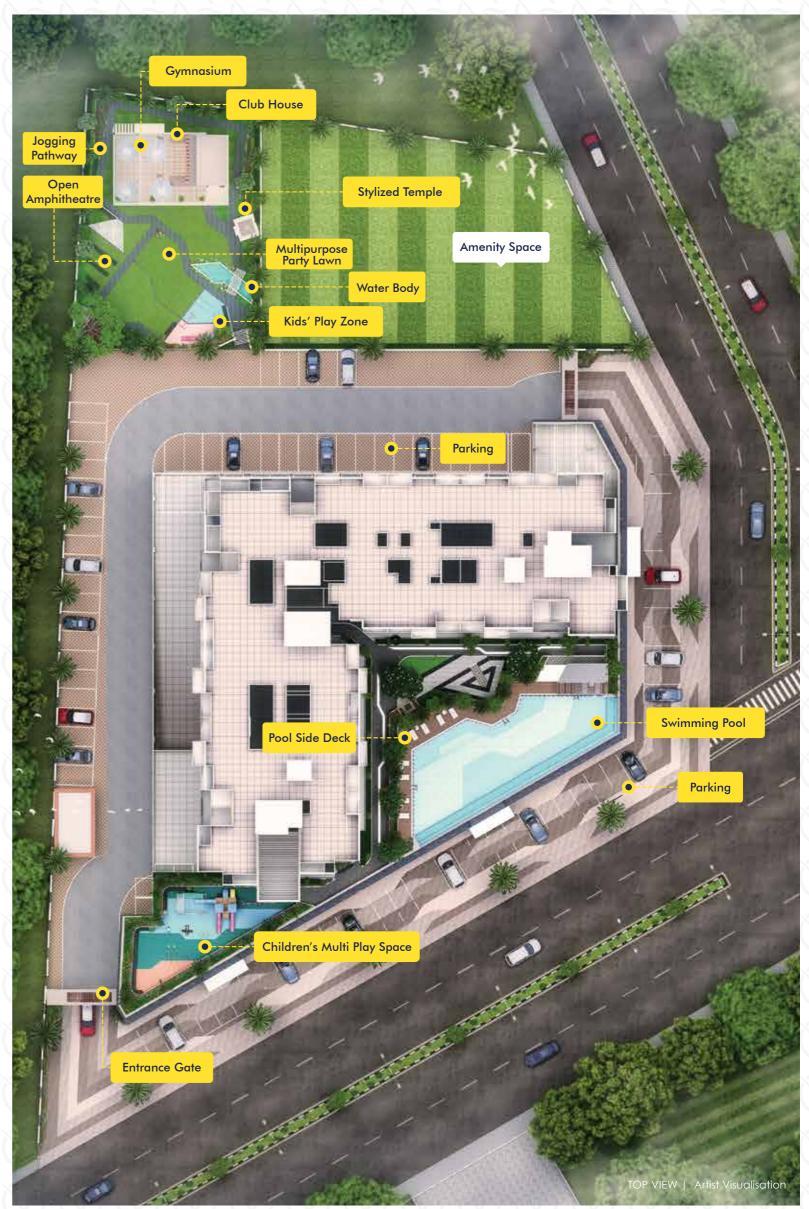

# Amenities for a **Glittering Lifestyle**

#### Fitness & Activity

Gymnasium

Club House

Multipurpose Hall

Swimming Pool

Shower & Washrooms

Changing

Jogging Pathway

#### **Games & Utilities**

Open Amphitheatre

Multipurpose Party Lawn

#### **Ecology & Nature**

Landscape Garden

#### Leisure & Relaxation

Senior Citizen

#### Spirituality & Wellness

Acupressure

Cascading Fountain Space

#### Kids' Sports and Adventure

Kids' Pool

Security

Vedio Door

Toddlers Play Pen