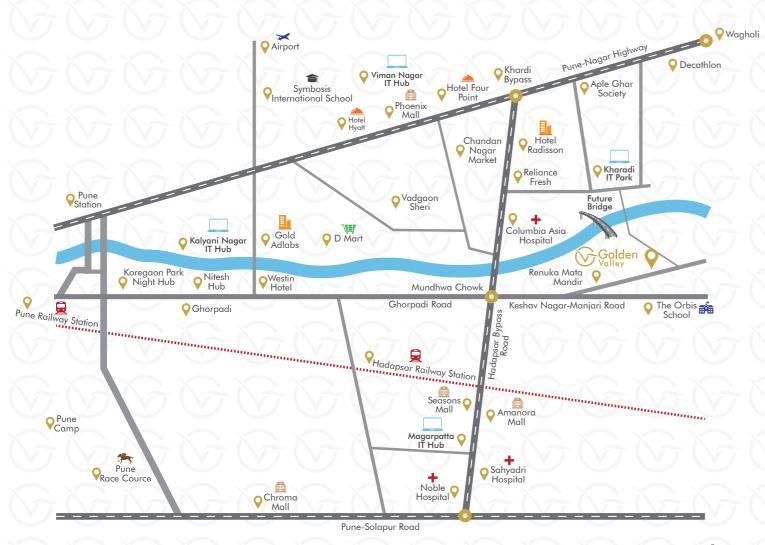

## Location Highlights

With prime city hot-spots within close proximity, Golden Valley's reach is one of its highlights. Great accessibility to major IT Parks, Entertainment Zones, Shopping Malls, Educational Institutes, Hospitals etc. is its hallmark. Enjoy travelling faster to the most important locales of the city, saving time and effort. A robust network of roads, proximity to the important highways, and the nearness to the Pune International Airport heightens connectivity to Golden Valley and also the world beyond. Commute to work in minutes or engage in entertainment activities down the road, everything is just at a stone throw distance from the ever-evolving Keshavnagar

|         | Hospitals:                                                                                   |                                                                                                                                                                                                |
|---------|----------------------------------------------------------------------------------------------|------------------------------------------------------------------------------------------------------------------------------------------------------------------------------------------------|
| 20 Mins | Noble Hospital                                                                               | 15 Mins                                                                                                                                                                                        |
| 30 Mins | Columbia Asia Hospital                                                                       | 08 Mins                                                                                                                                                                                        |
| 10 Mins |                                                                                              |                                                                                                                                                                                                |
|         | Shopping &                                                                                   |                                                                                                                                                                                                |
| 15 Mins | Entertainment Centres                                                                        |                                                                                                                                                                                                |
| 05 Mins | Amanora Mall                                                                                 | 10 Mins                                                                                                                                                                                        |
| 15 Mins | Seasons Mall                                                                                 | 10 Mins                                                                                                                                                                                        |
|         | Phoenix Market City                                                                          | 15 Mins                                                                                                                                                                                        |
|         |                                                                                              |                                                                                                                                                                                                |
| 18 Mins | A proposed bridge in the future will<br>make Kharadi just 5 mins away<br>from Golden Valley. |                                                                                                                                                                                                |
| 29 Mins |                                                                                              |                                                                                                                                                                                                |
| 28 Mins |                                                                                              |                                                                                                                                                                                                |
|         | 30 Mins<br>10 Mins<br>15 Mins<br>05 Mins<br>15 Mins<br>18 Mins<br>29 Mins                    | 20 Mins 30 Mins 10 Mins  Columbia Asia Hospital Columbia Asia Hospital Columbia Asia Hospital Amanora Mall Seasons Mall Phoenix Market City  A proposed bridge in the make Kharadi just 5 mins |