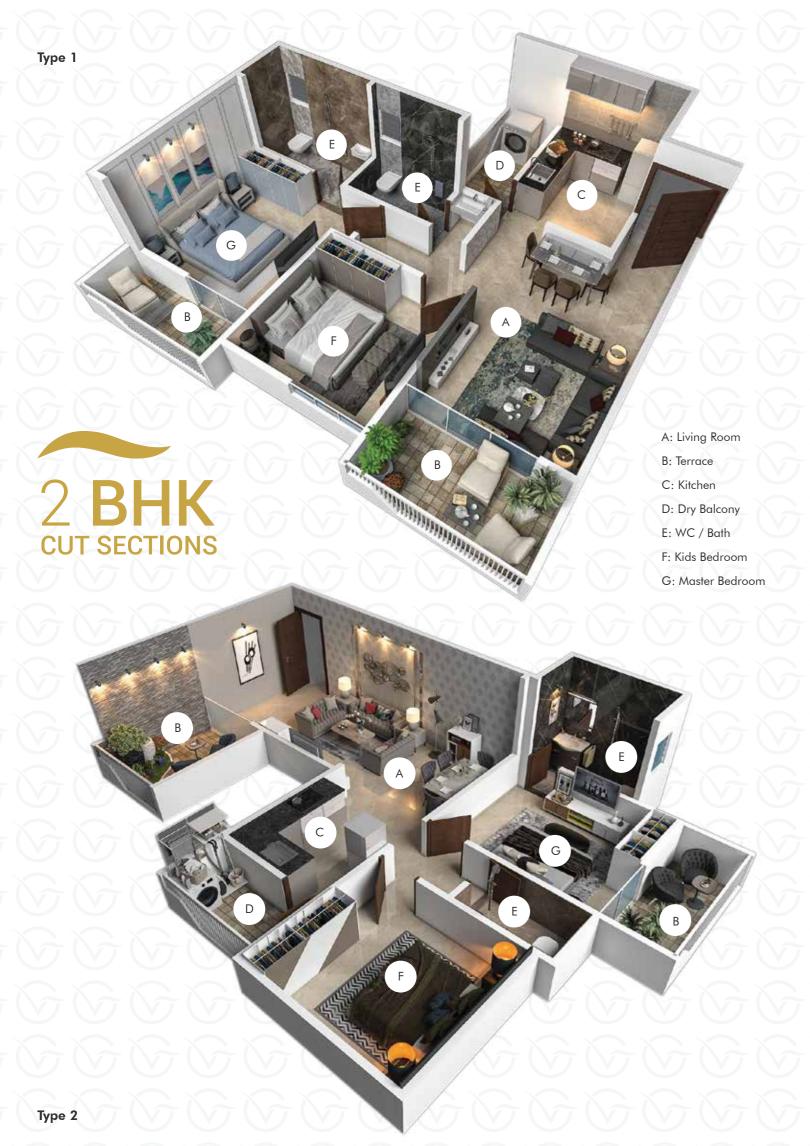

## The Golden Living at Golden Valley

Every space, feature and amenity at Golden Valley is designed for the connoisseurs of luxury and great living. The amenities are planned to create luxurious, but functional spaces, which will change the way you have been living indoors or relishing the outdoors.

Young or old, indulge in the amenities at Golden Valley for family and friends' time that is truly gold. The golden life you dreamt of is shaping up right here.