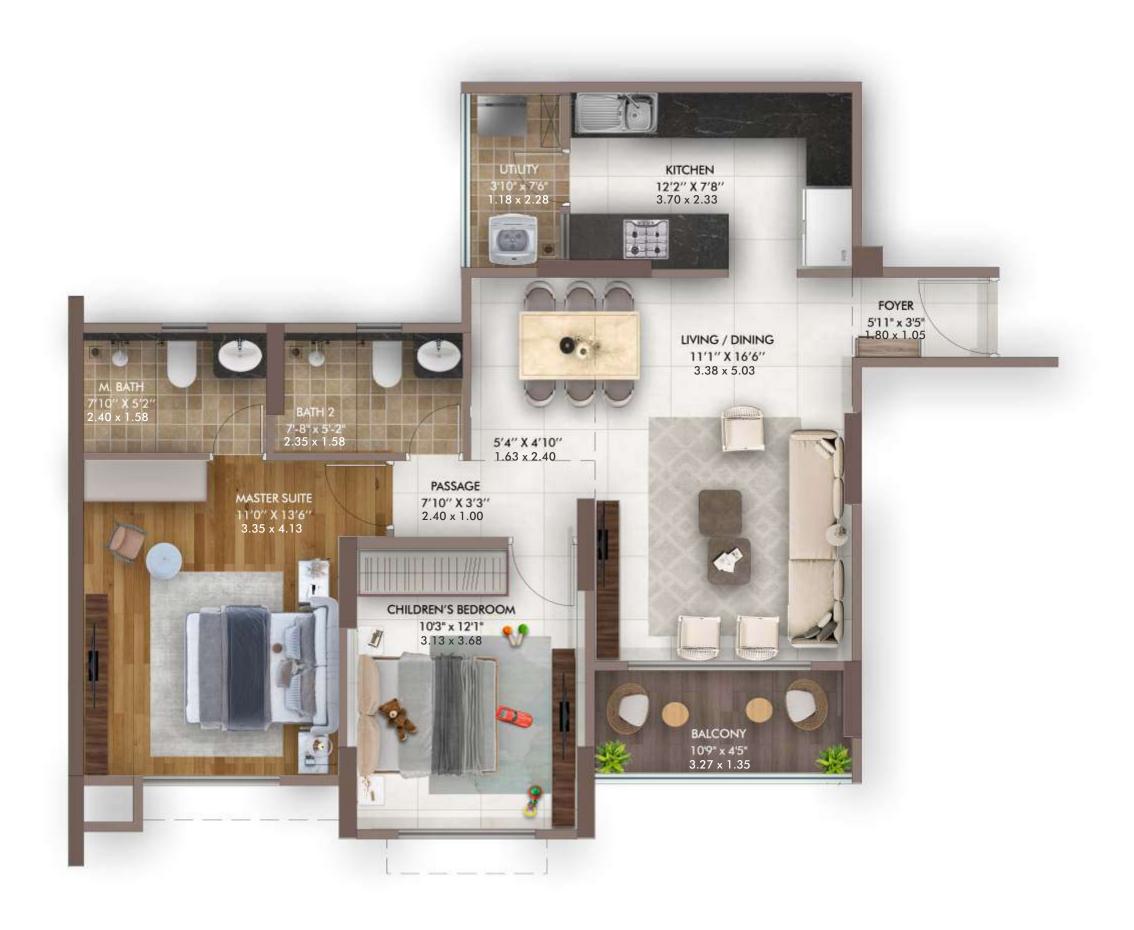

TOWER - I 2 BHK UNIT PLAN - 806 & 1406

|                   | Carpet area<br>calculated as<br>defined<br>in the RERA | Usable area<br>of open<br>balcony as<br>sanctioned | Usable area<br>of utility i.e.<br>open balcony<br>attached to<br>kitchen | Usable area<br>of exclusive<br>lobby at the level<br>of the unit | Proportionate<br>share in common<br>area (excluding<br>area of parking) |
|-------------------|--------------------------------------------------------|----------------------------------------------------|--------------------------------------------------------------------------|------------------------------------------------------------------|-------------------------------------------------------------------------|
| Area in Sq. mtrs. | 70.69                                                  | 4.46                                               | 2.46                                                                     | 0.00                                                             | 27.16                                                                   |
| Area in Sq. ft.   | 760.91                                                 | 48.01                                              | 26.48                                                                    | 0.00                                                             | 292.39                                                                  |