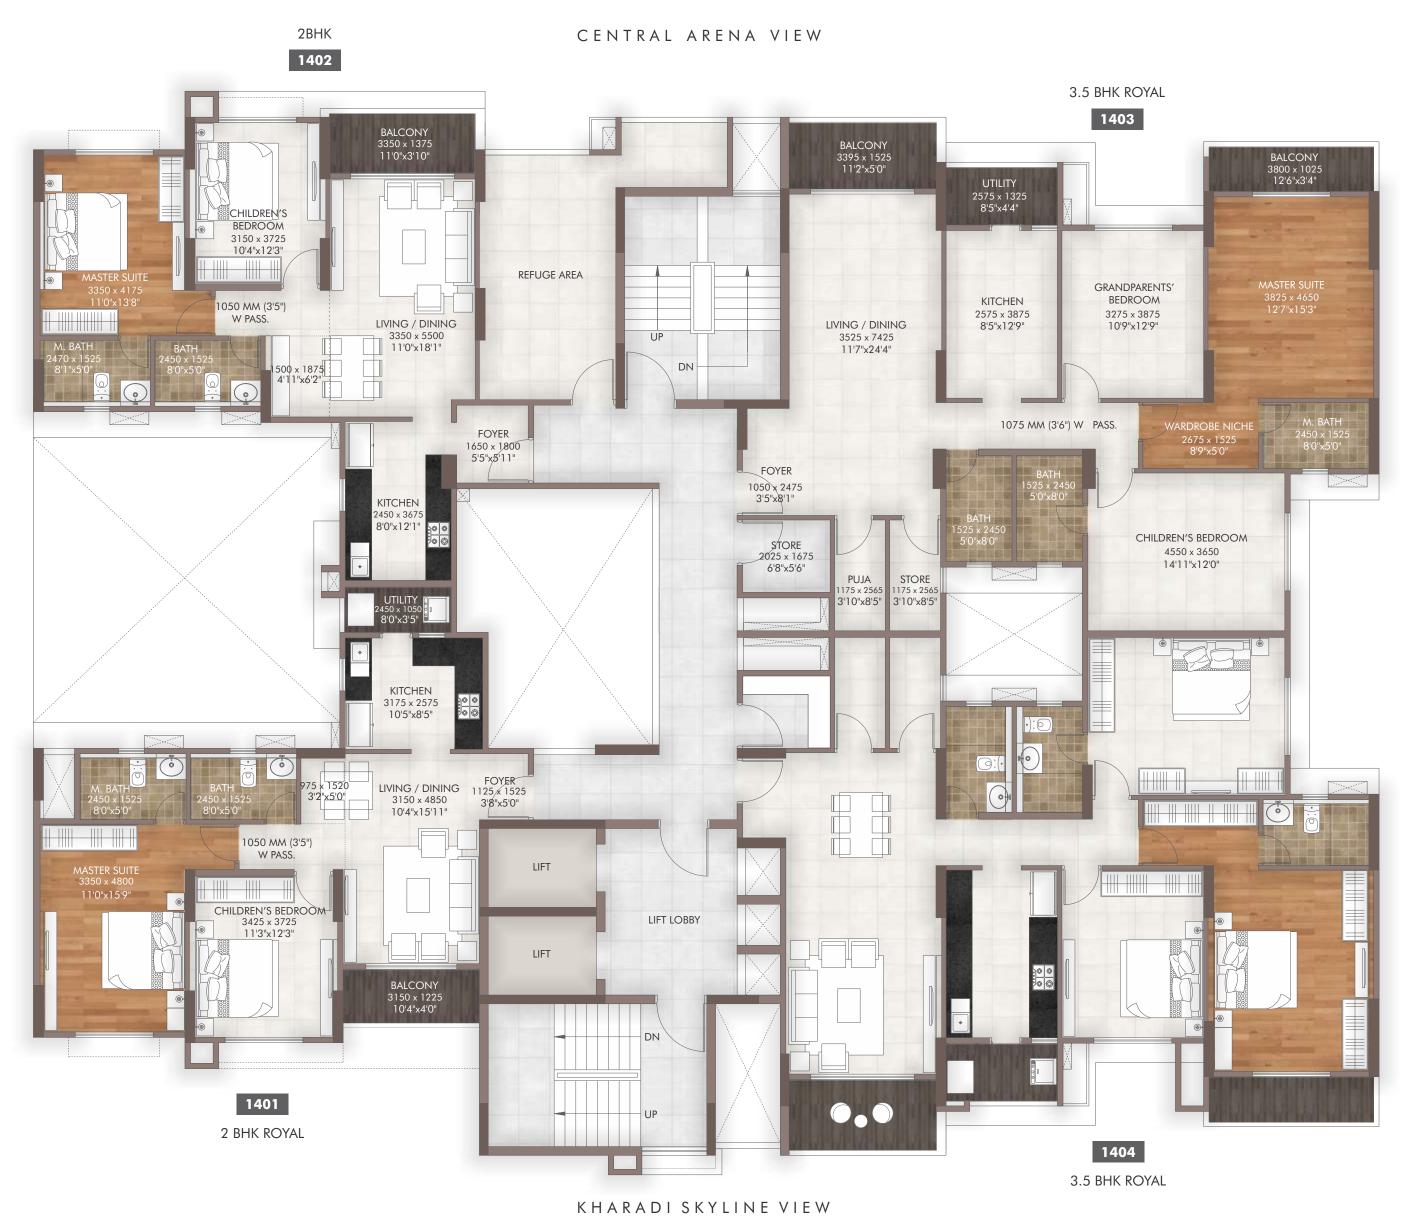

#### CENTRAL ARENA VIEW

KHARADI SKYLINE VIEW

3BHK GRAND

TOWER - I REFUGE FLOOR PLAN 8TH & 14TH

TOWER - J Typical Floor Plan 2nd, 3rd, 4th, 5th, 6th, 7th, 9th, 10th, 11th, 12th & 15th

TOWER - J 8th Refuge Floor Plan

TOWER - J 14th Refuge Floor Plan

TOWER - K Typical Floor Plan 2nd, 3rd, 4th, 5th, 6th, 7th, 9th, 10th, 11th, 12th & 15th

TOWER - K 8th Refuge Floor Plan

TOWER - K 14th Refuge Floor Plan

TOWER L Typical Floor Plan 2nd, 3rd, 4th, 5th, 6th, 7th, 9th, 10th, 11th, 12th & 15th