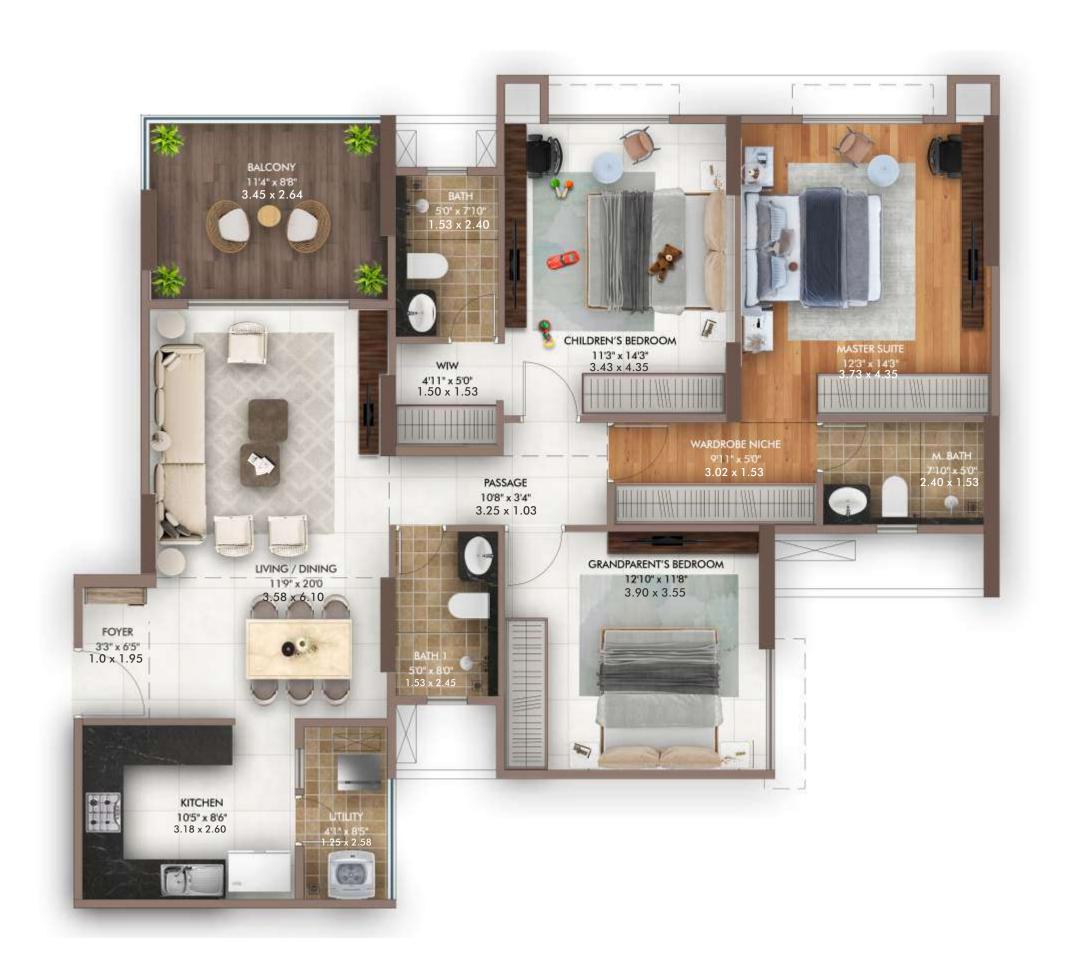

|                   | Carpet area<br>calculated as<br>defined<br>in the RERA | Usable area<br>of open<br>balcony as<br>sanctioned | Usable area<br>of utility i.e.<br>open balcony<br>attached to<br>kitchen | Usable area<br>of exclusive<br>lobby at the level<br>of the unit | Proportionate<br>share in common<br>area (excluding<br>area of parking) |
|-------------------|--------------------------------------------------------|----------------------------------------------------|--------------------------------------------------------------------------|------------------------------------------------------------------|-------------------------------------------------------------------------|
| Area in Sq. mtrs. | 128.76                                                 | 9.12                                               | 3.00                                                                     | 3.99                                                             | 50.70                                                                   |
| Area in Sq. ft.   | 1385.97                                                | 98.17                                              | 32.29                                                                    | 42.95                                                            | 545.78                                                                  |