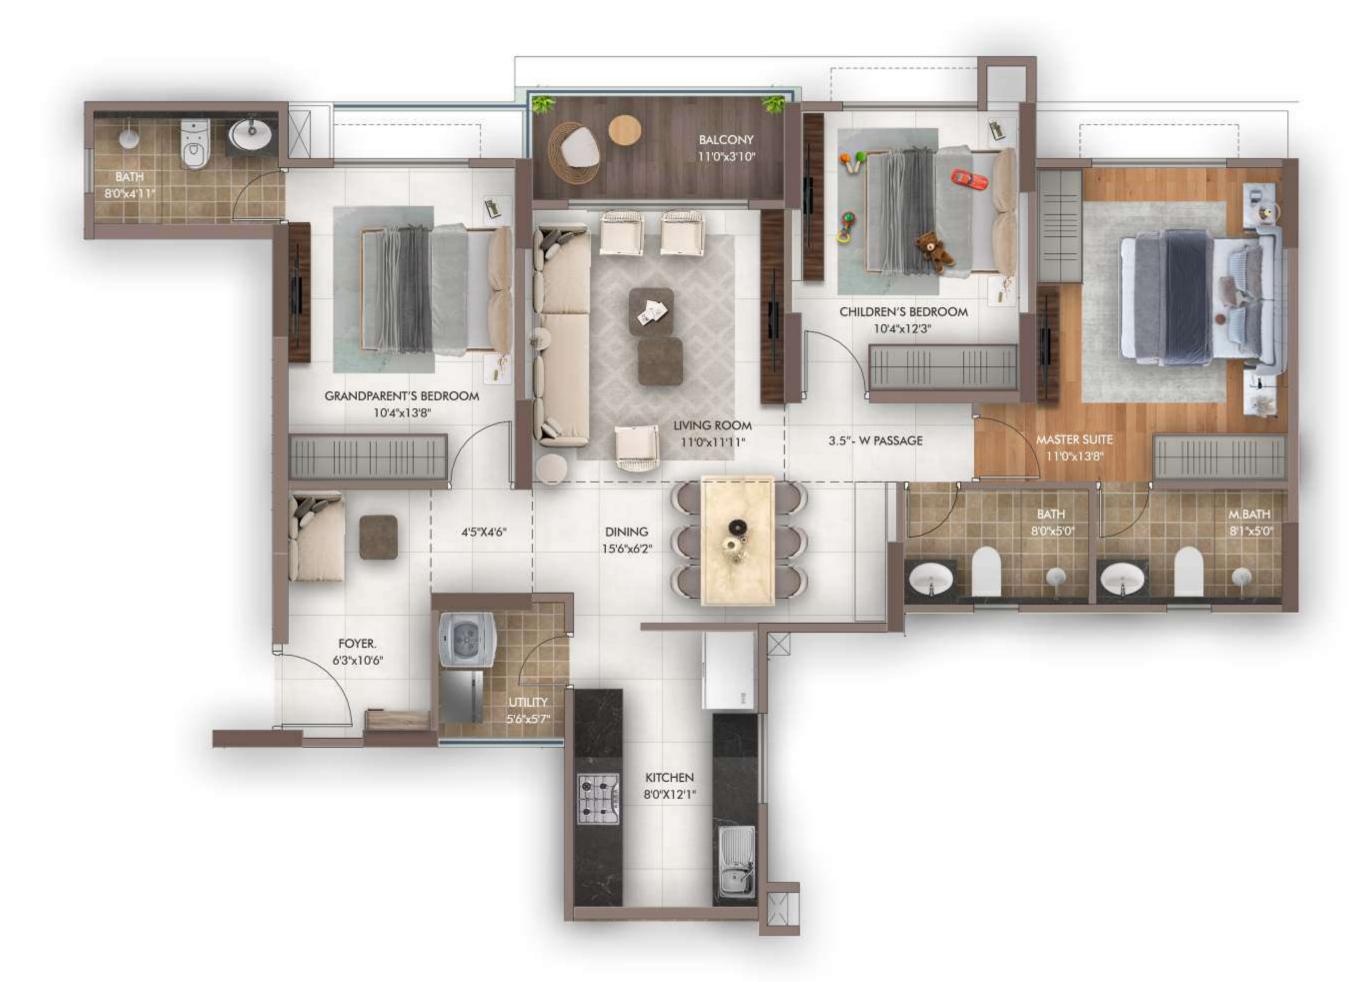

|
| Area in Sq. mtrs. | 91.12                                                  | 4.60                                               | 0.00                                                                     | 0.00                                                             | 33.50                                                                   |
| Area in Sq. ft.   | 980.82                                                 | 49.51                                              | 0.00                                                                     | 0.00                                                             | 360.62                                                                  |

TOWER - L
3 BHK PRIME UNIT PLAN - (103, 203, 303, 403, 503, 603, 703, 903, 1003, 1103, 1203 & 1503)



|                   | Carpet area<br>calculated as<br>defined<br>in the RERA | Usable area<br>of open<br>balcony as<br>sanctioned | Usable area<br>of utility i.e.<br>open balcony<br>attached to<br>kitchen | Usable area<br>of exclusive<br>lobby at the level<br>of the unit | Proportionate<br>share in common<br>area (excluding<br>area of parking) |
|-------------------|--------------------------------------------------------|----------------------------------------------------|--------------------------------------------------------------------------|------------------------------------------------------------------|-------------------------------------------------------------------------|
| Area in Sq. mtrs. | 95.89                                                  | 4.60