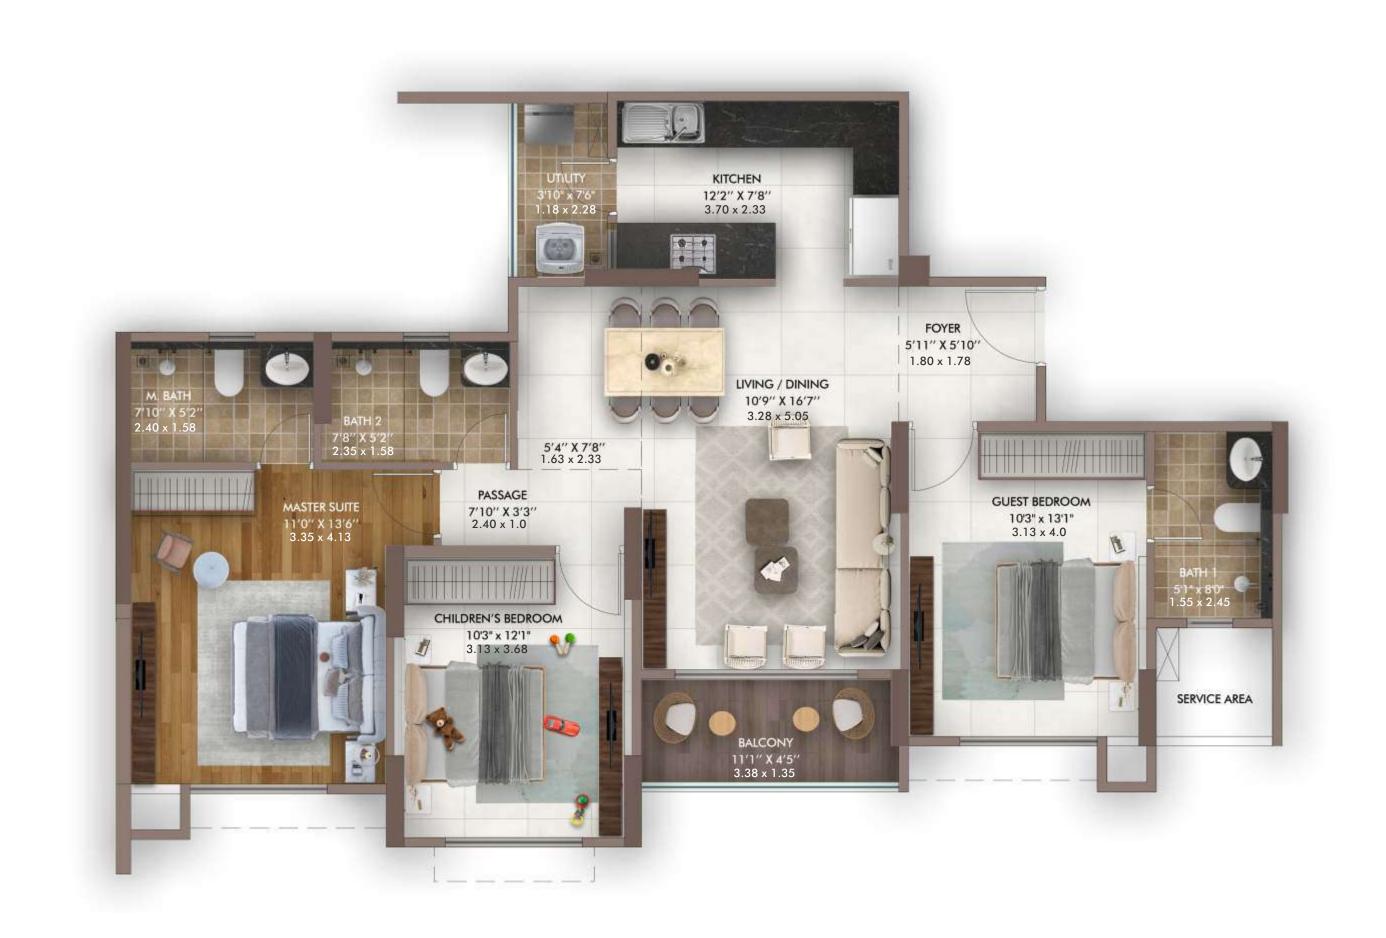

|
| Area in Sq. mtrs. | 70.69                                                  | 4.46                                               | 2.46                                                                     | 0.00                                                             | 27.16                                                                   |
| Area in Sq. ft.   | 760.91                                                 | 48.01                                              | 26.48                                                                    | 0.00                                                             | 292.39                                                                  |

TOWER - I 3 BHK PRIME UNIT PLAN - (106, 206, 306, 406, 506, 606, 706, 906, 1006, 1106, 1206 & 1506)



|                   | Carpet area<br>calculated as<br>defined<br>in the RERA | Usable area<br>of open<br>balcony as<br>sanctioned | Usable area<br>of utility i.e.<br>open balcony<br>attached to<br>kitchen | Usable area<br>of exclusive<br>lobby at the level<br>of the unit | Proportionate<br>share in common<br>area (excluding<br>area of parking) |
|-------------------|--------------------------------------------------------|----------------------------------------------------|--------------------------------------------------------------------------|------------------------------------------------------------------|-------------------------------------------------------------------------|
| Area in Sq. mtrs. | 89.21                                                  | 4.46