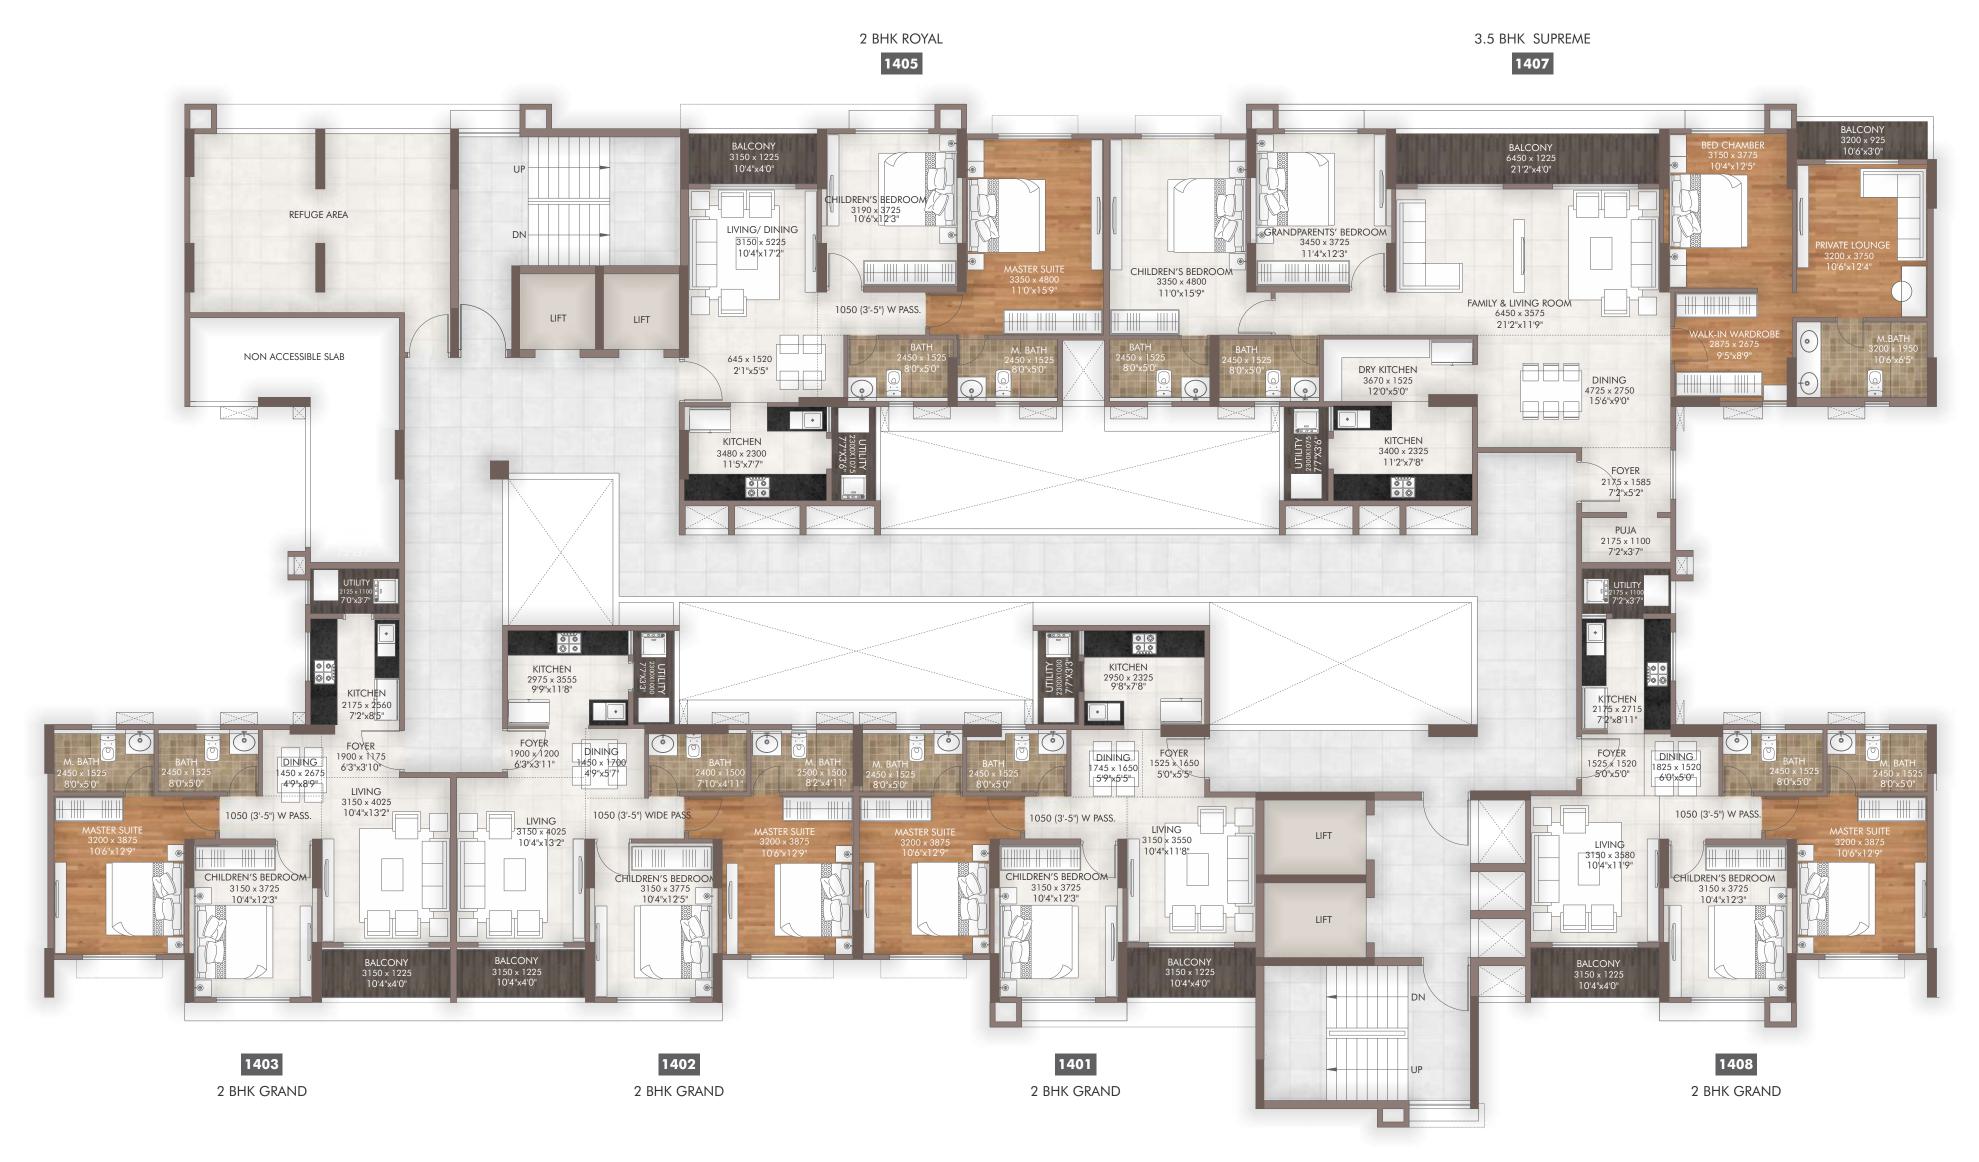

TOWER - H Typical Floor Plan 2nd To 6th, 8th TO 11th, 14th & 15th

TOWER - H Refuge Floor Plan 7th & 12th