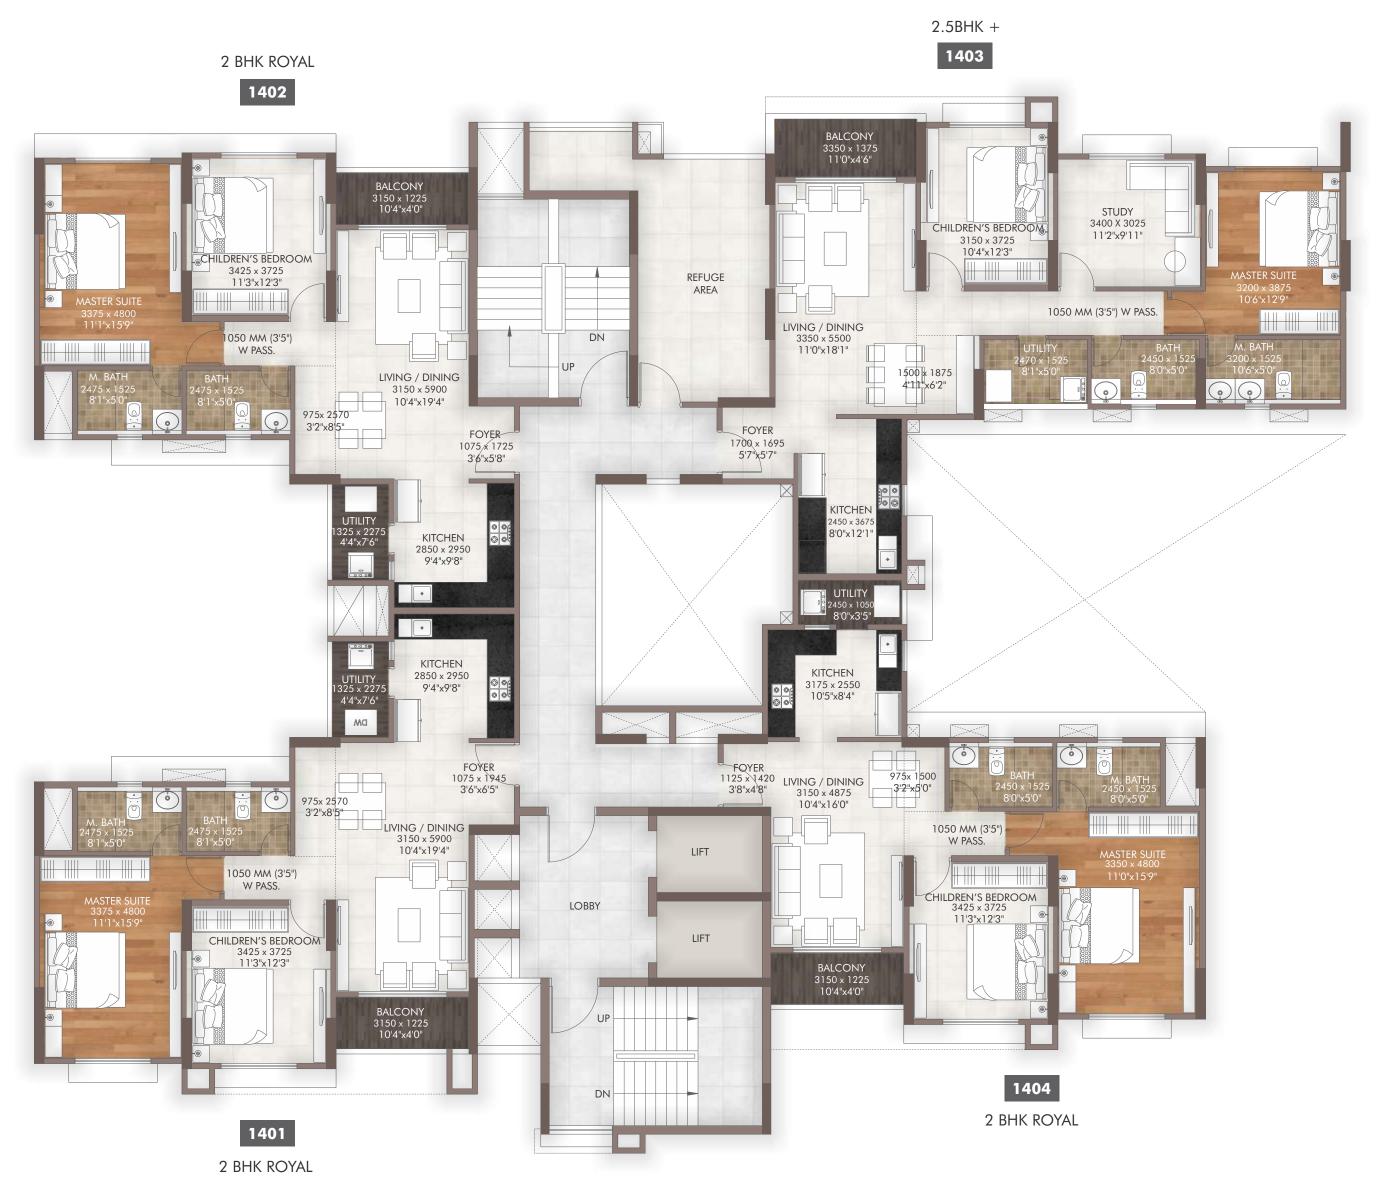

#### CENTRAL ARENA VIEW

KHARADI SKYLINE VIEW

3BHK GRAND

TOWER - I REFUGE FLOOR PLAN 8TH & 14TH

TOWER - J Typical Floor Plan 2nd, 3rd, 4th, 5th, 6th, 7th, 9th, 10th, 11th, 12th & 15th

TOWER - J 8th Refuge Floor Plan

TOWER - J 14th Refuge Floor Plan

TOWER - K Typical Floor Plan 2nd, 3rd, 4th, 5th, 6th, 7th, 9th, 10th, 11th, 12th & 15th

TOWER - K 8th Refuge Floor Plan

TOWER - K 14th Refuge Floor Plan

TOWER L Typical Floor Plan 2nd, 3rd, 4th, 5th, 6th, 7th, 9th, 10th, 11th, 12th & 15th