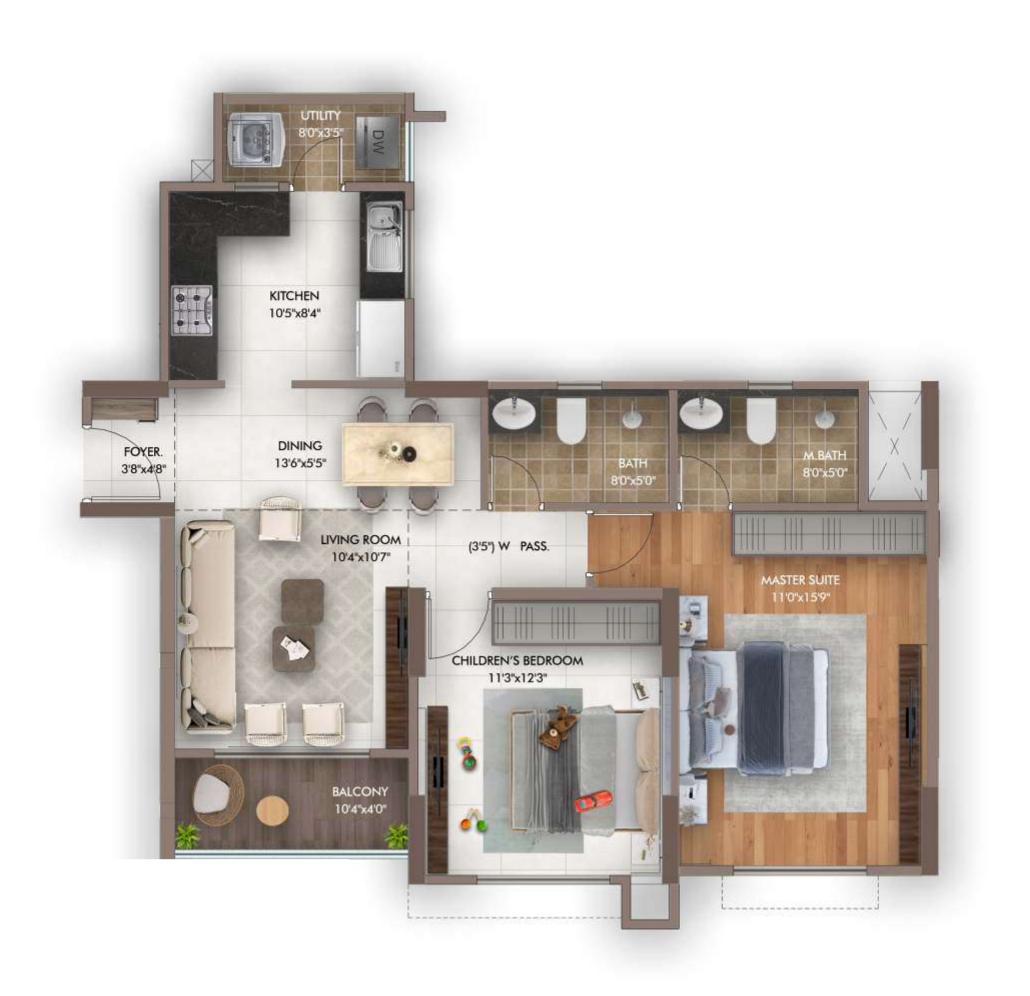

Sq. mtrs. | 140.91                                                 | 10.86                                              | 2.47                                                                     | 0.00                                                             | 53.98                                                                   |
| Area in Sq. ft.   | 1516.76                                                | 116.90                                             | 26.59                                                                    | 0.00                                                             | 581.08                                                                  |

TOWER - L
2 BHK ROYAL UNIT PLAN - (104, 204, 304, 404, 504, 604, 704, 804, 904, 1004, 1104, 1204, 1404 & 1504)



|                   | Carpet area<br>calculated as<br>defined<br>in the RERA | Usable area<br>of open<br>balcony as<br>sanctioned | Usable area<br>of utility i.e.<br>open balcony<br>attached to<br>kitchen | Usable area<br>of exclusive<br>lobby at the level<br>of the unit | Proportionate<br>share in common<br>area (excluding<br>area of parking) |
|-------------------|--------------------------------------------------------|----------------------------------------------------|--------------------------------------------------------------------------|------------------------------------------------------------------|-------------------------------------------------------------------------|
| Area in Sq. mtrs. | 69.82                                                  | 3.85