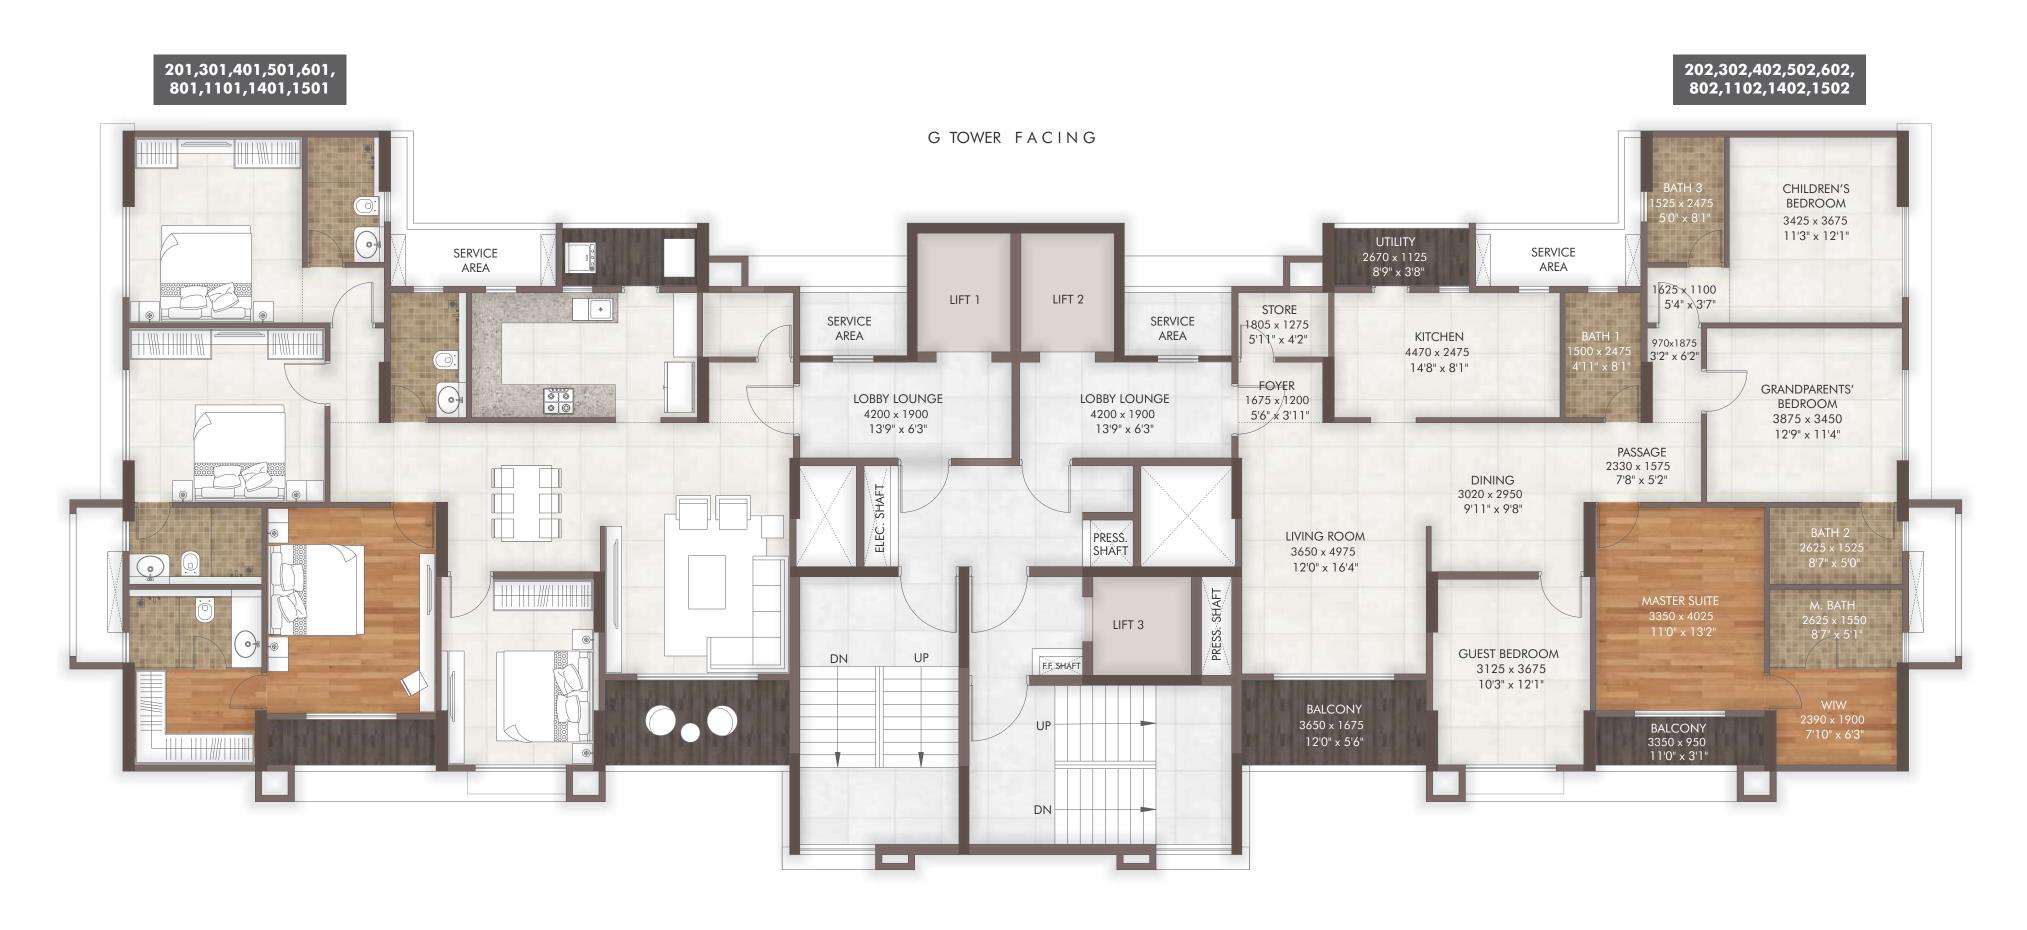

TOWER - H Typical Floor Plan 2nd To 6th, 8th TO 11th, 14th & 15th

TOWER - H Refuge Floor Plan 7th & 12th