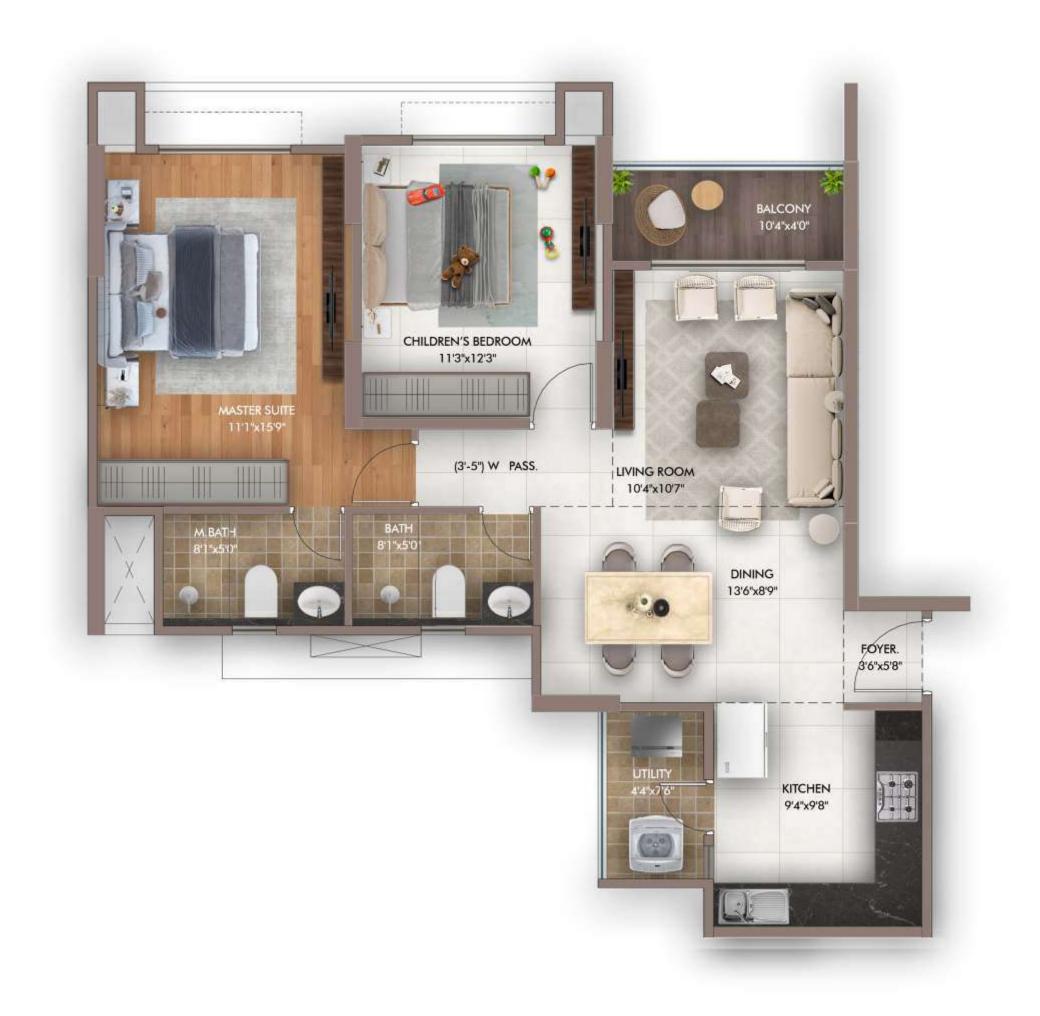

#### CENTRAL ARENA VIEW

KHARADI SKYLINE VIEW

3BHK GRAND

TOWER - I REFUGE FLOOR PLAN 8TH & 14TH

TOWER - J Typical Floor Plan 2nd, 3rd, 4th, 5th, 6th, 7th, 9th, 10th, 11th, 12th & 15th

TOWER - J 8th Refuge Floor Plan

TOWER - J 14th Refuge Floor Plan

TOWER - K Typical Floor Plan 2nd, 3rd, 4th, 5th, 6th, 7th, 9th, 10th, 11th, 12th & 15th

TOWER - K 8th Refuge Floor Plan

TOWER - K 14th Refuge Floor Plan

TOWER L Typical Floor Plan 2nd, 3rd, 4th, 5th, 6th, 7th, 9th, 10th, 11th, 12th & 15th