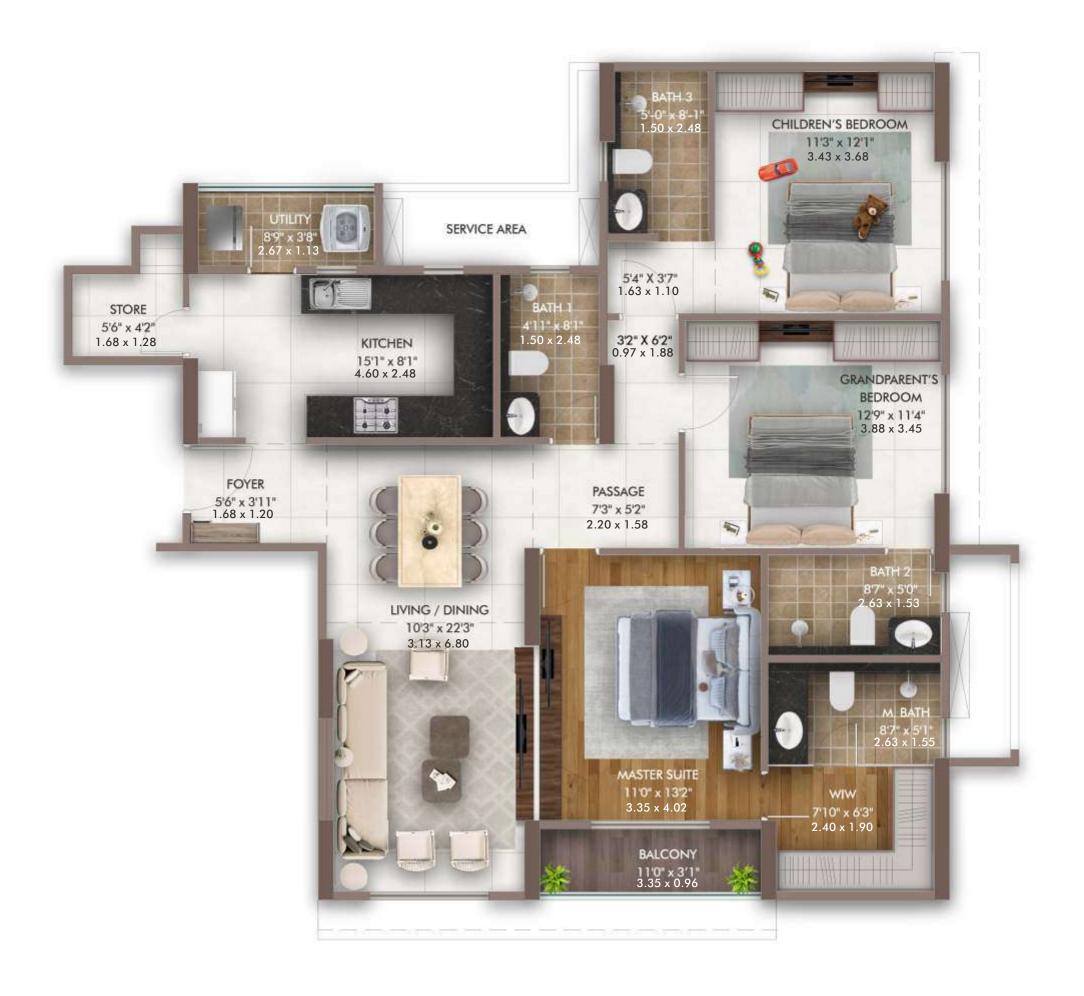

-------------------------------------------------------------|
| Area in Sq. mtrs. | 128.76                                                 | 9.12                                               | 3.00                                                                     | 3.99                                                             | 50.70                                                                   |
| Area in Sq. ft.   | 1385.97                                                | 98.17                                              | 32.29                                                                    | 42.95                                                            | 545.78                                                                  |

TOWER - H
3 BHK UNIT PLAN - 702 & 1202



|                   | Carpet area<br>calculated as<br>defined<br>in the RERA | Usable area<br>of open<br>balcony as<br>sanctioned | Usable area<br>of utility i.e.<br>open balcony<br>attached to<br>kitchen | Usable area<br>of exclusive<br>lobby at the level<br>of the unit | Proportionate<br>share in common<br>area (excluding<br>area of parking) |
|-------------------|--------------------------------------------------------|----------------------------------------------------|--------------------------------------------------------------------------|------------------------------------------------------------------|-------------------------------------------------------------------------|
| Area in Sq. mtrs. | 109.40                                                 | 3.18