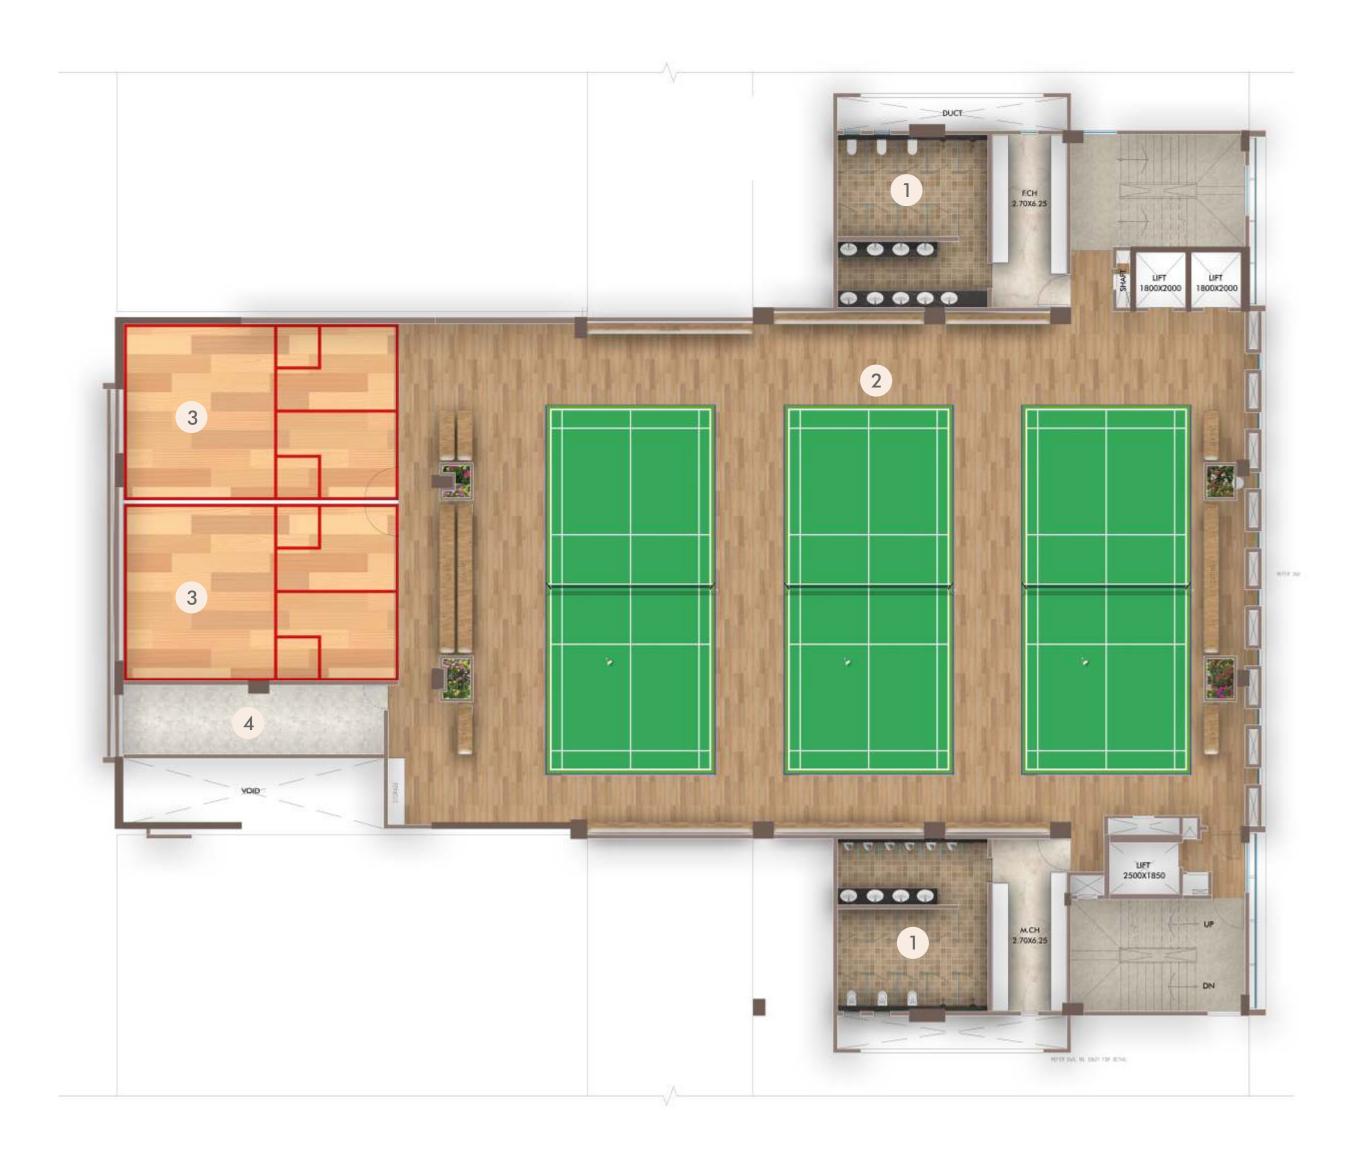

## SECOND FLOOR

- 1 REST ROOMS & LOCKERS
- 2 BADMINTON COURTS
- 3 SQUASH COURTS
- 4 UTILITY/ STORE