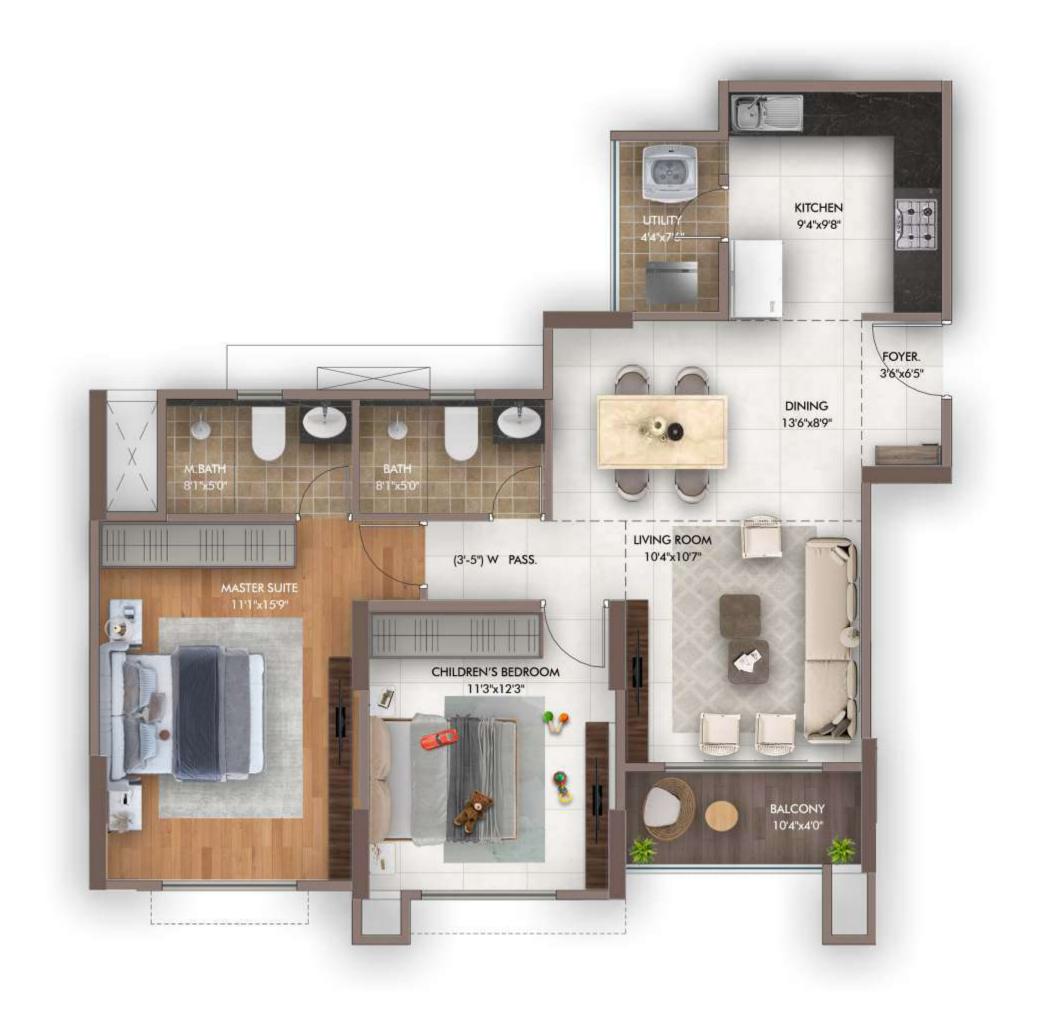

TOWER - J 14th Refuge Floor Plan

TOWER - K Typical Floor Plan 2nd, 3rd, 4th, 5th, 6th, 7th, 9th, 10th, 11th, 12th & 15th

TOWER - K 8th Refuge Floor Plan

TOWER - K 14th Refuge Floor Plan

TOWER L Typical Floor Plan 2nd, 3rd, 4th, 5th, 6th, 7th, 9th, 10th, 11th, 12th & 15th