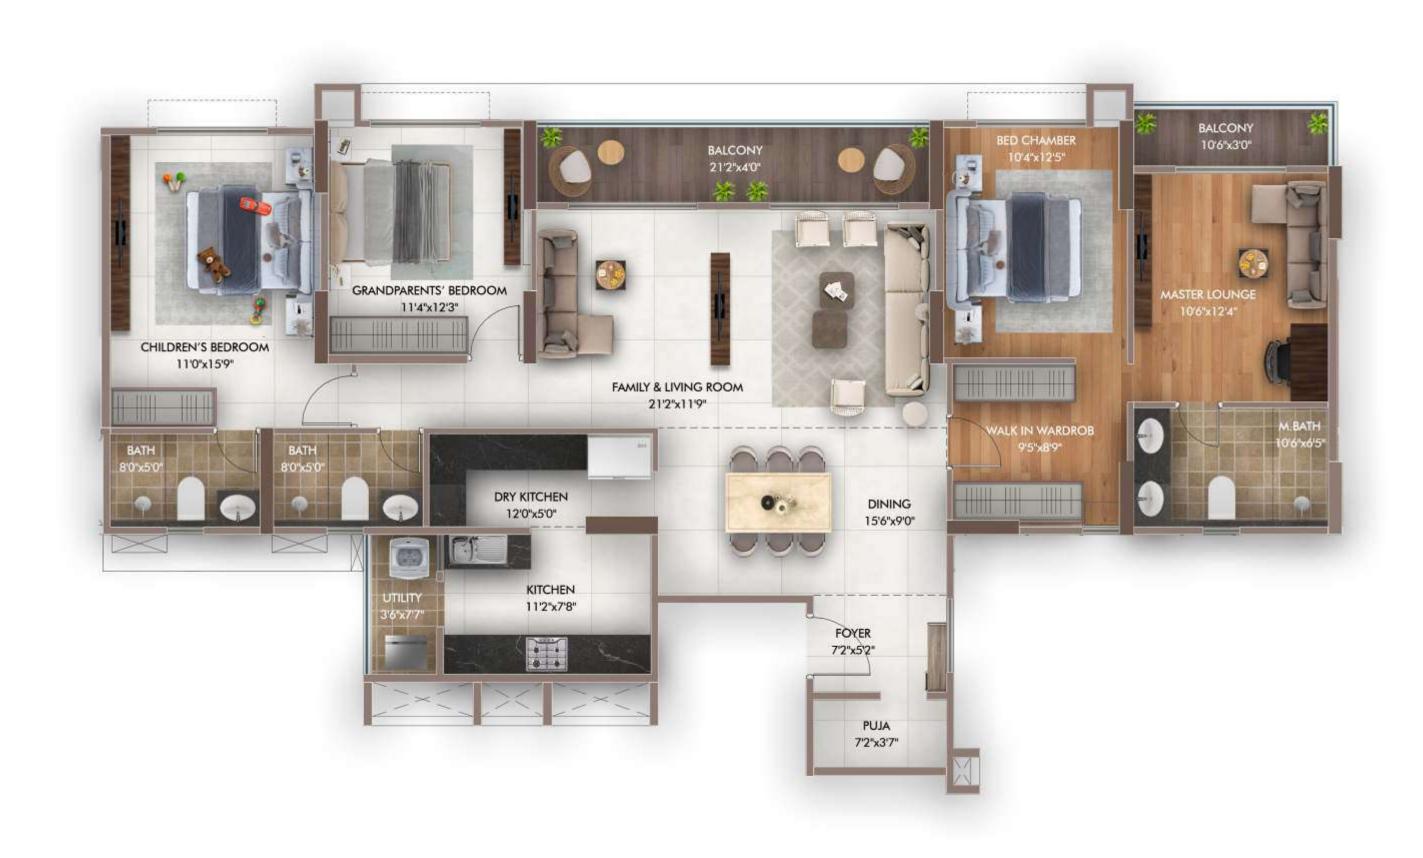

#### **Engage - Clubhouse**

- Yoga Hall
- Multipurpose hall with pantry
- Creche
- Doctor's room
- Cards room

- Table Tennis Room
- Pool table room
- Skating Rink

UNIT PLANS

TOWER - H
4 BHK SUPREME TYPICAL UNIT PLAN