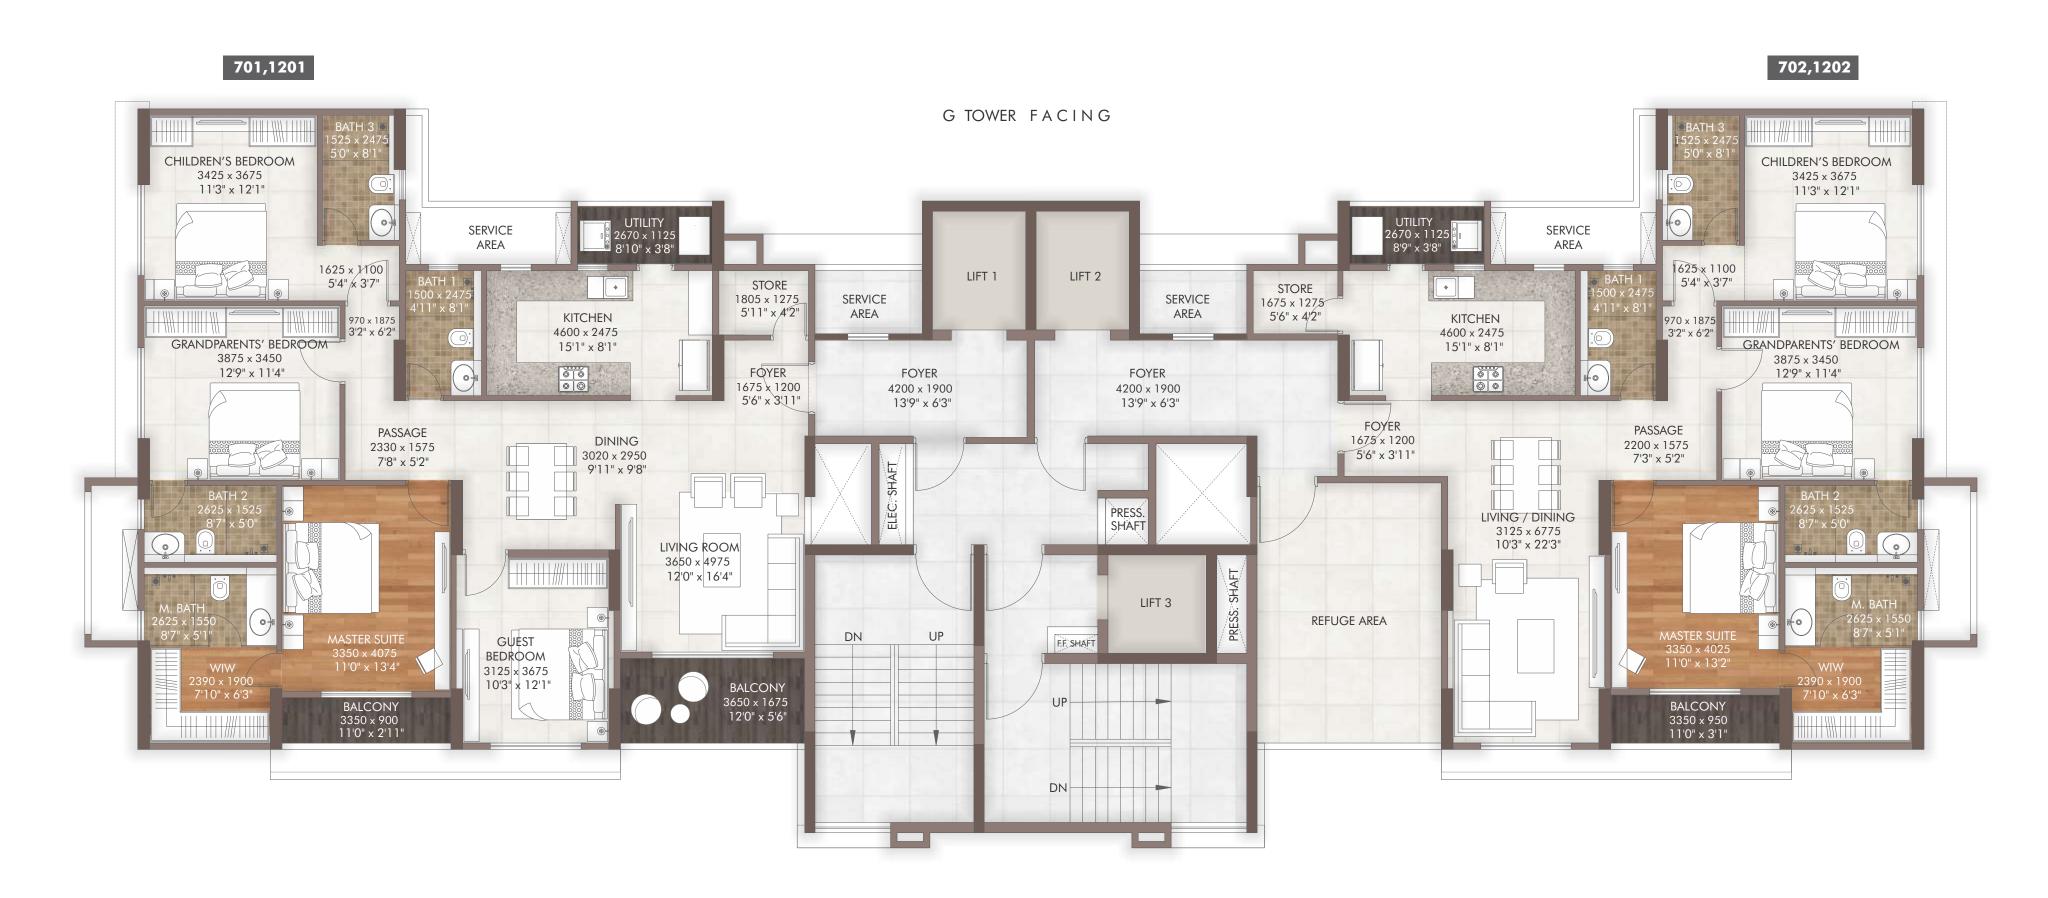

TOWER - H Typical Floor Plan 2nd To 6th, 8th TO 11th, 14th & 15th

TOWER - H Refuge Floor Plan 7th & 12th