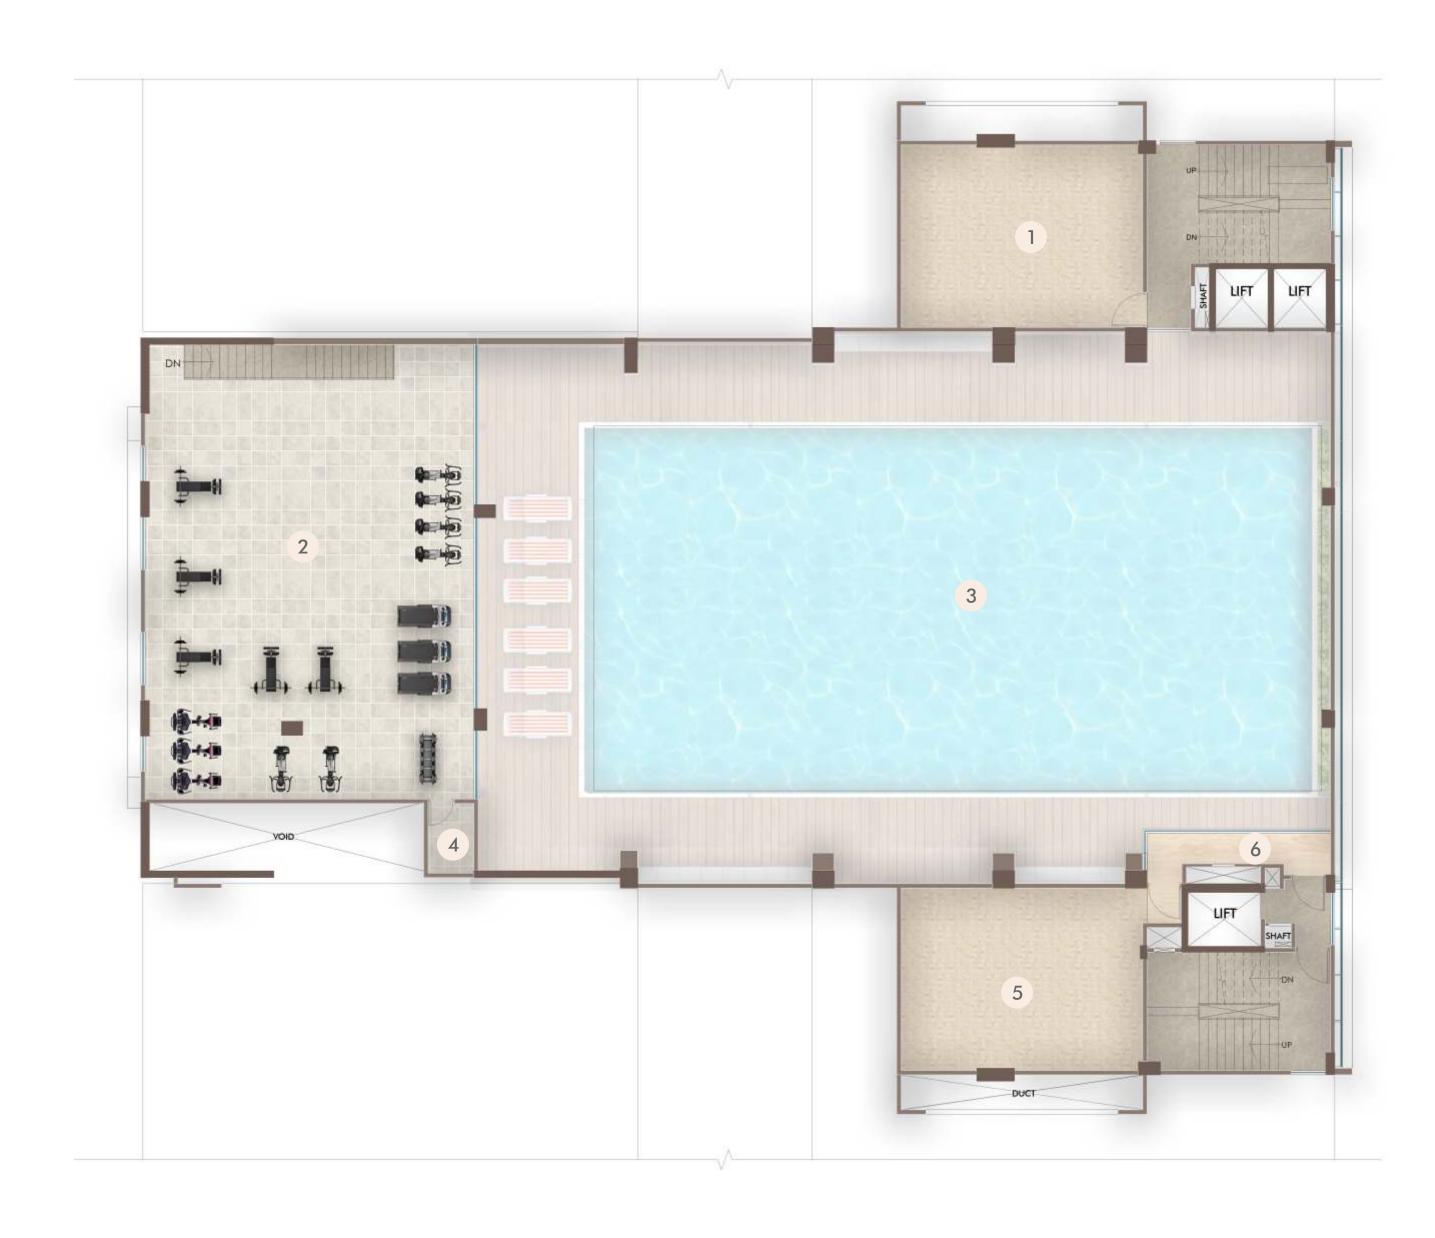

## SIXTH FLOOR

- 1 SERVICE
- 2 GYM
- 3 POOL BELOW
- 4 STORE
- 5 SERVICE
- 6 1050 MM WIDE PASSAGE