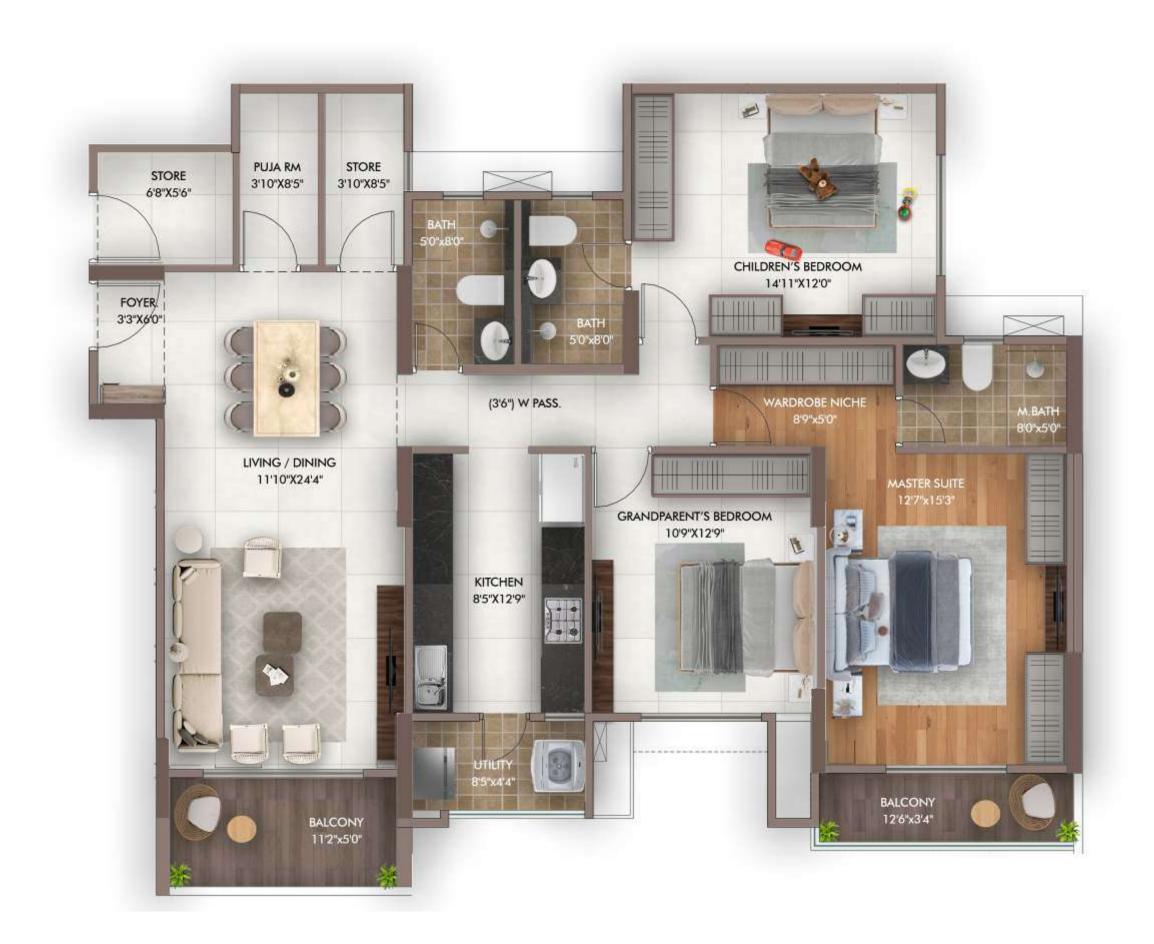

#### **Engage - Clubhouse**

- Yoga Hall
- Multipurpose hall with pantry
- Creche
- Doctor's room
- Cards room

- Table Tennis Room
- Pool table room
- Skating Rink

UNIT PLANS

TOWER - H
4 BHK SUPREME TYPICAL UNIT PLAN

|                   | Carpet area<br>calculated as<br>defined<br>in the RERA | Usable area<br>of open<br>balcony as<br>sanctioned | Usable area<br>of utility i.e.<br>open balcony<br>attached to<br>kitchen | Usable area<br>of exclusive<br>lobby at the level<br>of the unit | Proportionate<br>share in common<br>area (excluding<br>area of parking) |
|-------------------|--------------------------------------------------------|----------------------------------------------------|--------------------------------------------------------------------------|------------------------------------------------------------------|-------------------------------------------------------------------------|
| Area in Sq. mtrs. | 128.76                                                 | 9.12                                               | 3.00                                                                     | 3.99                                                             | 50.70                                                                   |
| Area in Sq. ft.   | 1385.97                                                | 98.17                                              | 32.29                                                                    | 42.95                                                            | 545.78                                                                  |