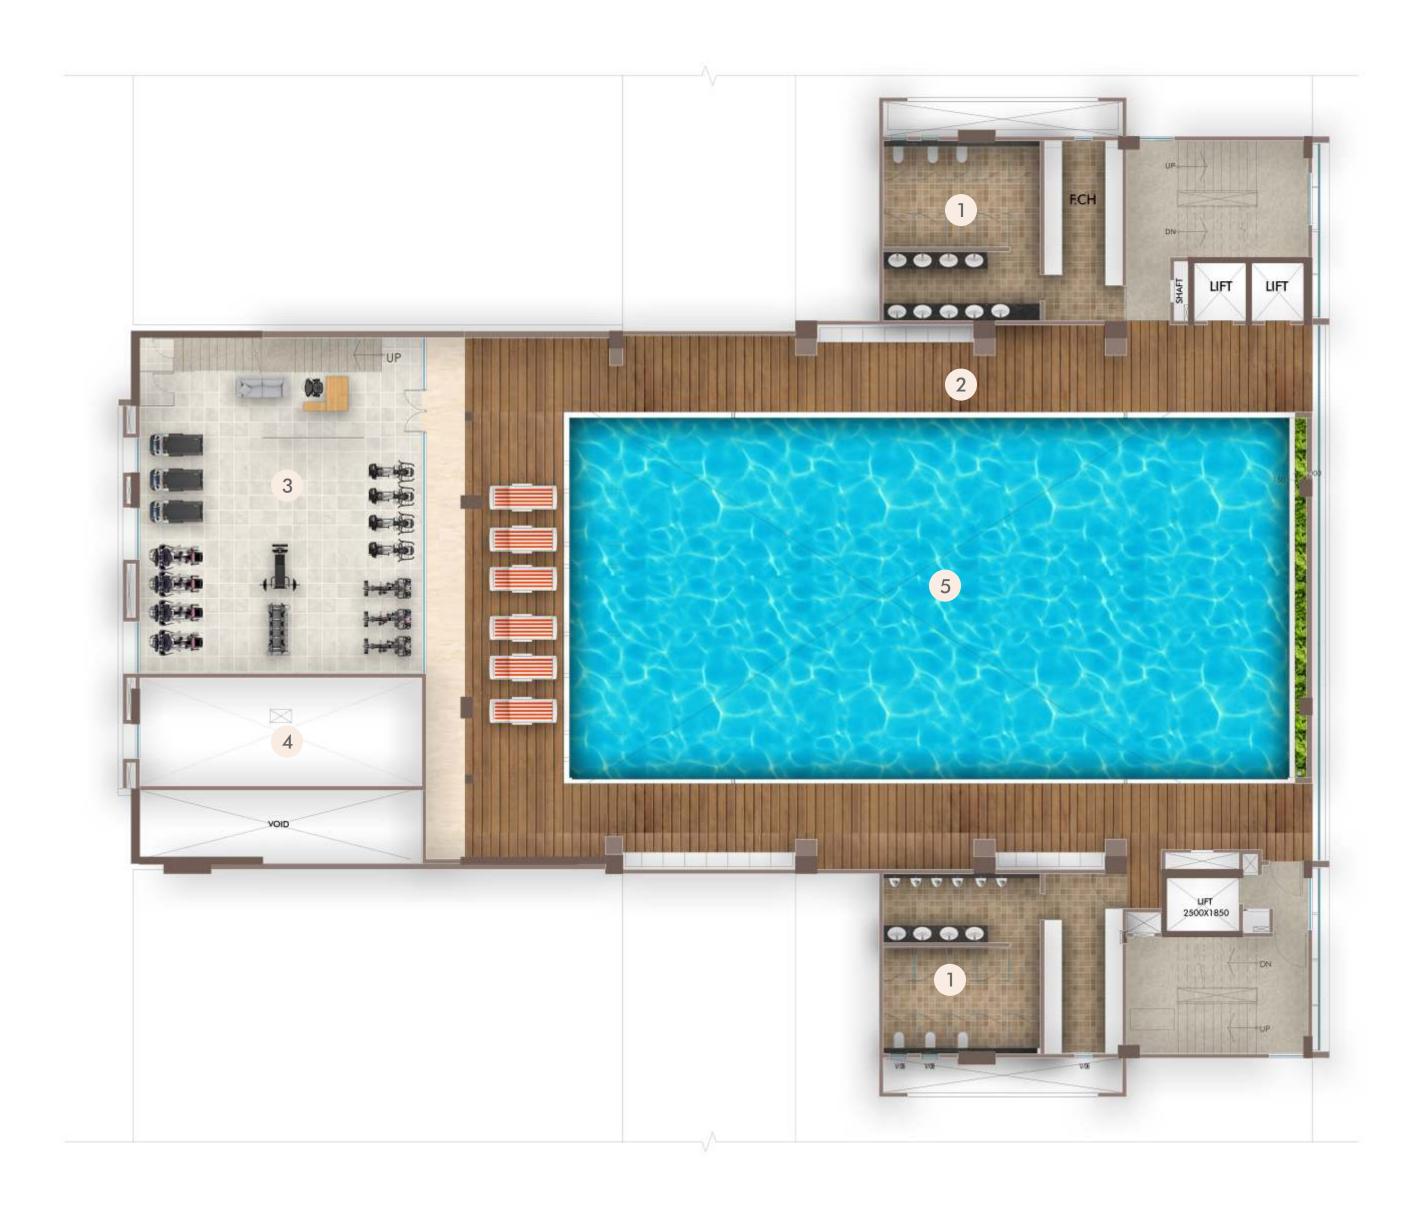

#### FIFTH FLOOR

- 1 REST ROOMS & LOCKERS
- 2 DECK
- 3 GYM
- 4 GYMNASTICS BELOW
- 5 INDOOR TEMPERATURE CONTROLLED
  HALF-SIZE OLYMPIC POOL