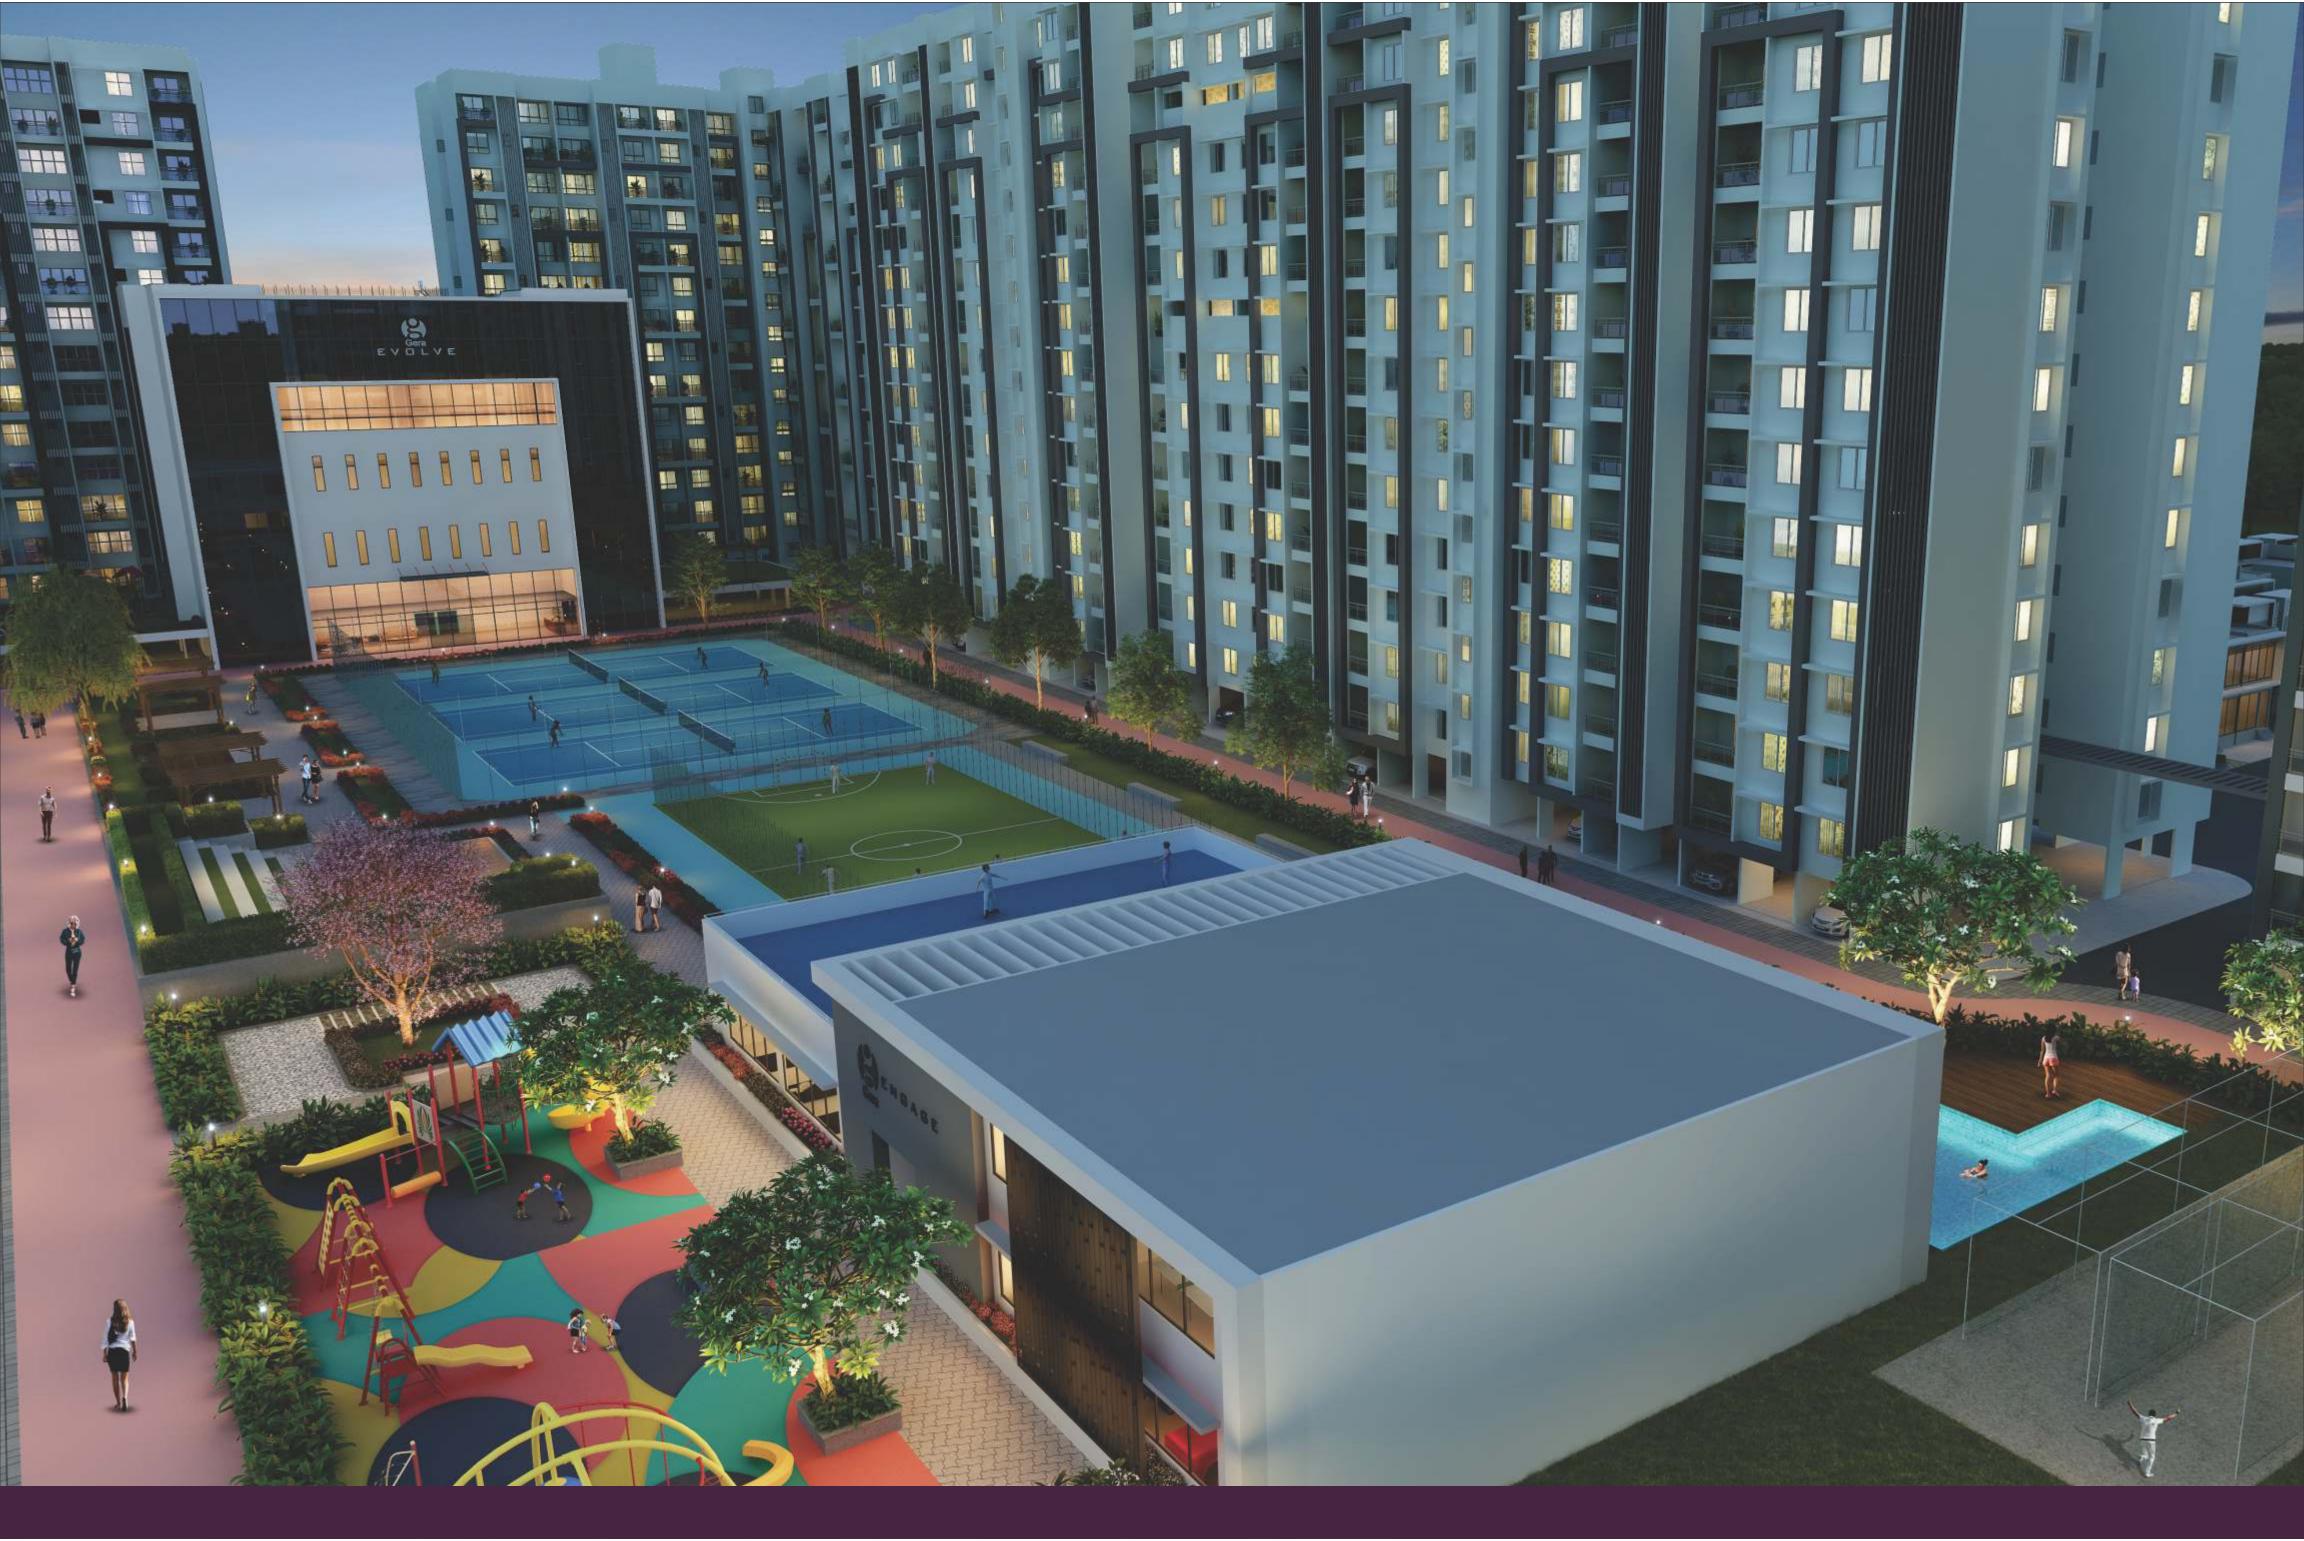

#### **CENTRAL ARENA:**

The Central Arena is what you'd call a family favourite.

And rightly so, because it has something for everyone in the family. There are 3 tennis courts for the neighborhood's budding tennis champs and their best doubles partners - parents. There are 2 cricket practice nets to get match ready. And 1 futsal court for the days when you feel like giving cricket a miss. There's also a jogging track spread over 450 metres, a cycling track of 150 metres, pools, play areas, a place for senior citizens' to catch up with like minded neighbours, you name it and it's there.

## **EVOLVE: CLUBHOUSE**

Whatever it is, that you're in the mood for, you will find it all here. There are three badminton court that can host friendly matches between neighbours. A half Olympic sized swimming pool to unwind in after a long day. A two level gymnasium that lets you achieve your fitness goals no matter how busy you get. And then there are two squash court too. There's more of course, you'll find out soon enough.

## A HOME HERE COMES WITH SO MANY AMENITIES, WE DON'T KNOW WHERE TO START.