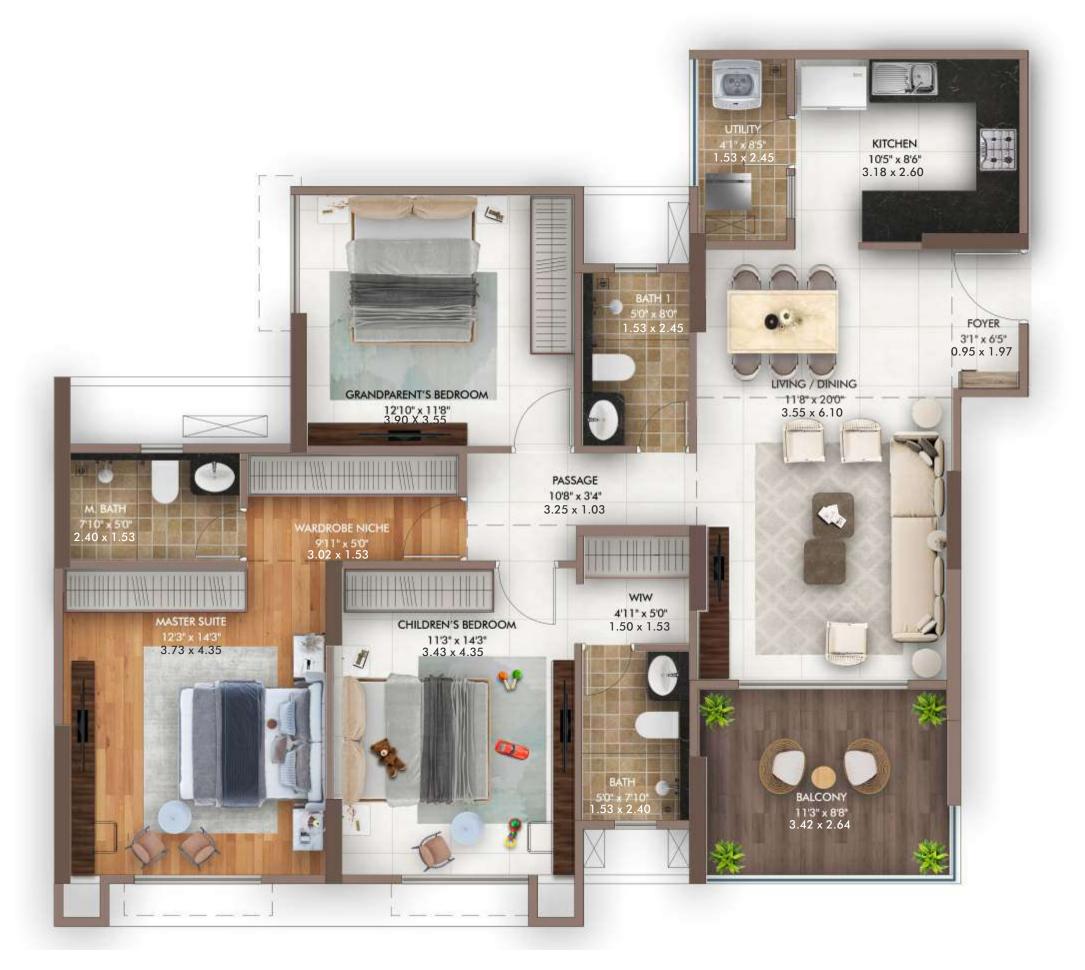

|                   | Carpet area<br>calculated as<br>defined<br>in the RERA | Usable area<br>of open<br>balcony as<br>sanctioned | Usable area<br>of utility i.e.<br>open balcony<br>attached to<br>kitchen | Usable area<br>of exclusive<br>lobby at the level<br>of the unit | Proportionate<br>share in common<br>area (excluding<br>area of parking) |
|-------------------|--------------------------------------------------------|----------------------------------------------------|--------------------------------------------------------------------------|------------------------------------------------------------------|-------------------------------------------------------------------------|
| Area in Sq. mtrs. | 128.76                                                 | 9.12                                               | 3.00                                                                     | 3.99                                                             | 50.70                                                                   |
| Area in Sq. ft.   | 1385.97                                                | 98.17                                              | 32.29                                                                    | 42.95                                                            | 545.78                                                                  |