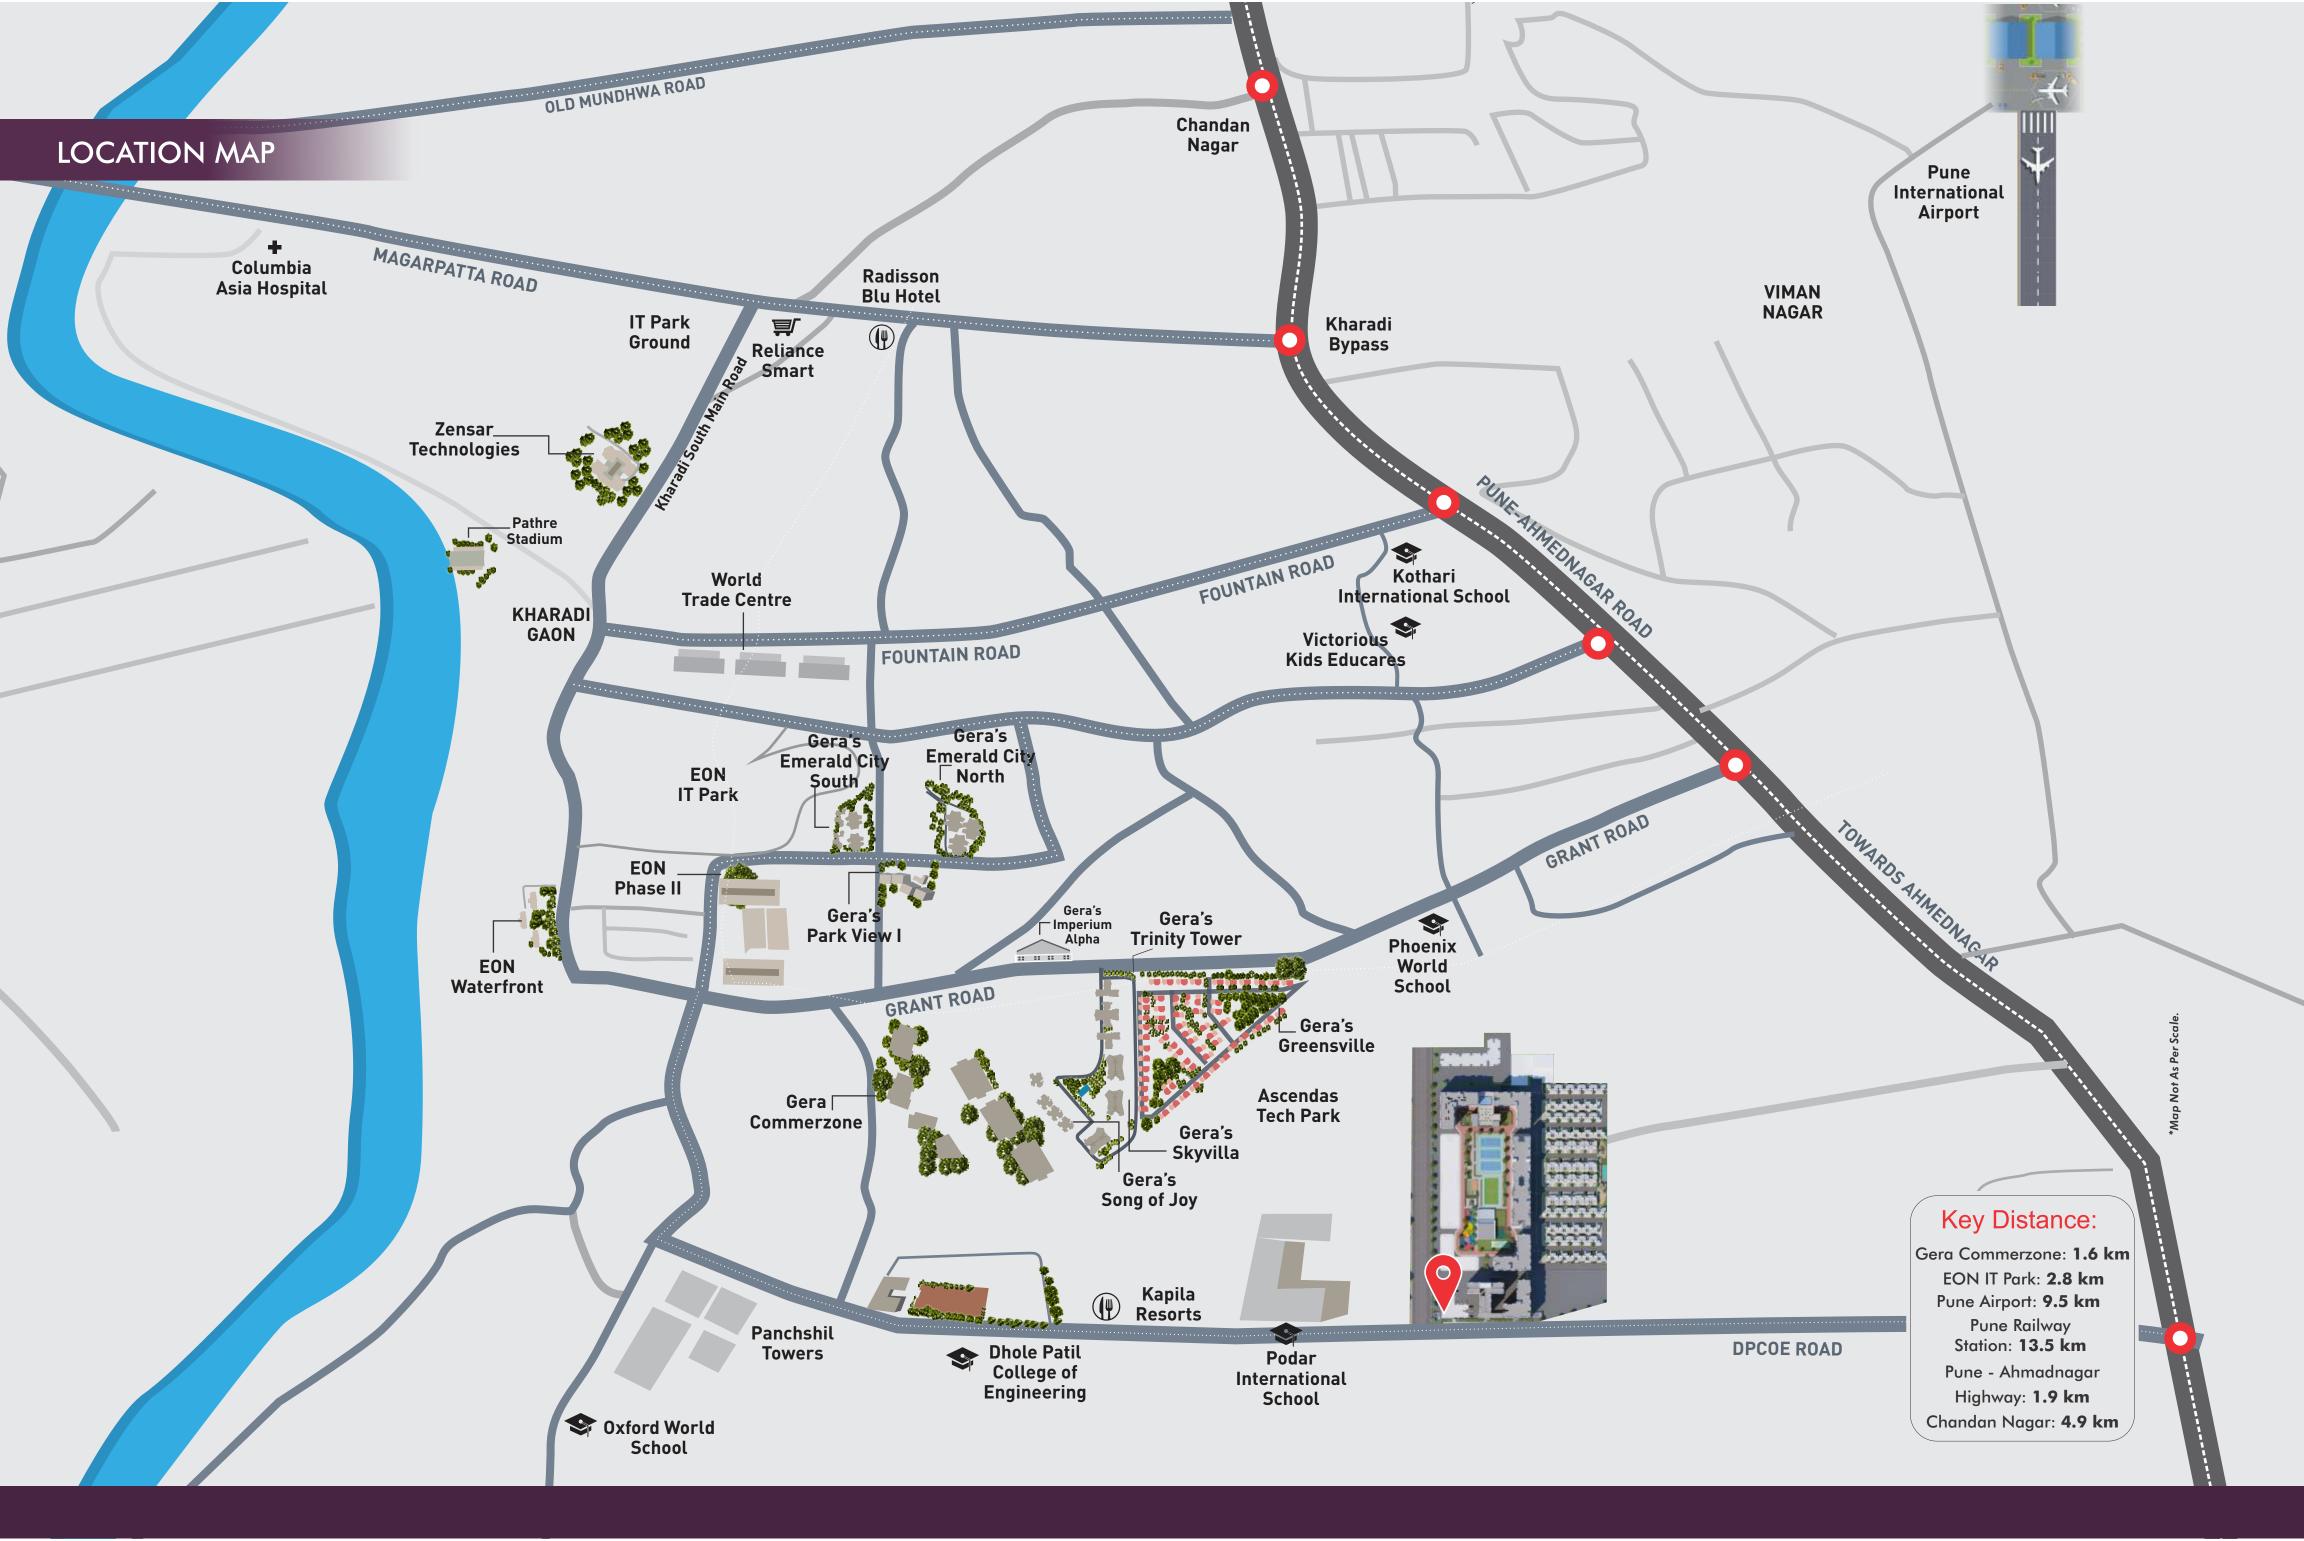

Sales Office: Next To Gera Commerzone, Opposite Gera's Imperium Alpha, Behind Eon It Park, Grant Road, Kharadi, Pune, Maharashtra - 411 014 \*Site Address: Gera's World Of Joy Upper Kharadi, Gat No.1343b (part), Wagholi - Pune