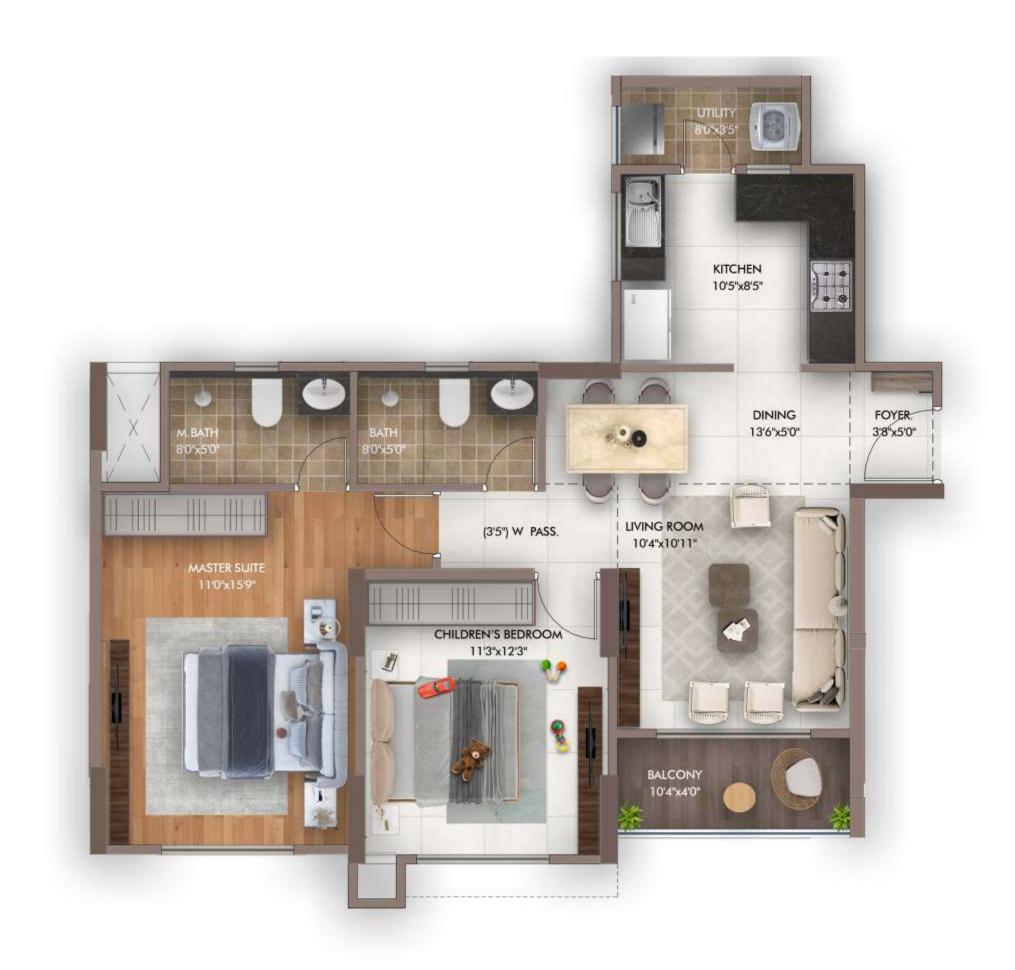

Sq. mtrs. | 72.38                                                  | 4.60                                               | 0.00                                                                     | 0.00                                                             | 26.94                                                                   |
| Area in Sq. ft.   | 779.10                                                 | 49.51                                              | 0.00                                                                     | 0.00                                                             | 290.01                                                                  |

TOWER - J
2 BHK ROYAL UNIT PLAN - (101, 201, 301, 401, 501, 601, 701, 801, 901, 1001, 1101, 1201, 1401 & 1501)



|                   | Carpet area<br>calculated as<br>defined<br>in the RERA | Usable area<br>of open<br>balcony as<br>sanctioned | Usable area<br>of utility i.e.<br>open balcony<br>attached to<br>kitchen | Usable area<br>of exclusive<br>lobby at the level<br>of the unit | Proportionate<br>share in common<br>area (excluding<br>area of parking) |
|-------------------|--------------------------------------------------------|----------------------------------------------------|--------------------------------------------------------------------------|------------------------------------------------------------------|-------------------------------------------------------------------------|
| Area in Sq. mtrs. | 69.76                                                  | 3.85