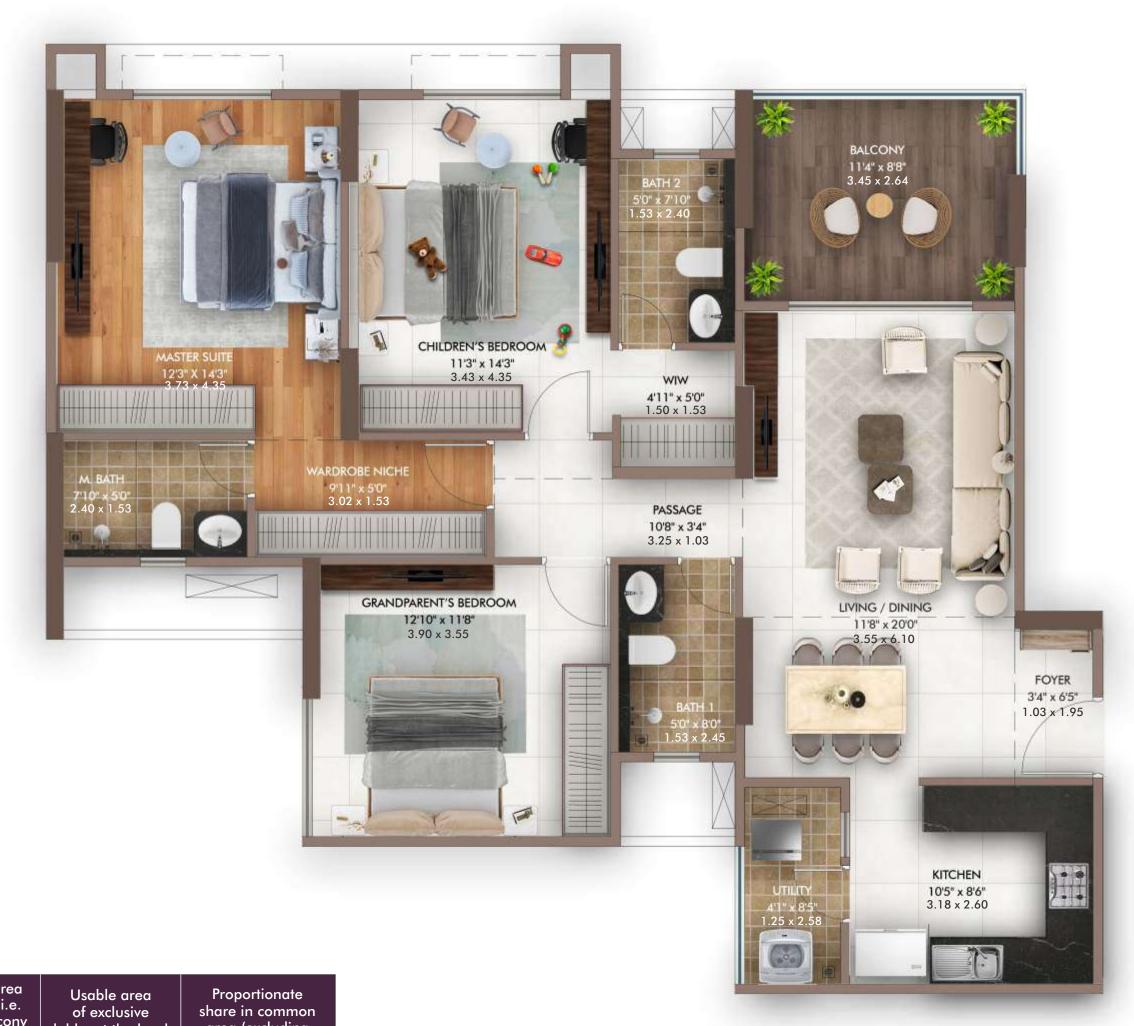

|                   | Carpet area<br>calculated as<br>defined<br>in the RERA | Usable area<br>of open<br>balcony as<br>sanctioned | Usable area<br>of utility i.e.<br>open balcony<br>attached to<br>kitchen | Usable area<br>of exclusive<br>lobby at the level<br>of the unit | Proportionate<br>share in common<br>area (excluding<br>area of parking) |
|-------------------|--------------------------------------------------------|----------------------------------------------------|--------------------------------------------------------------------------|------------------------------------------------------------------|-------------------------------------------------------------------------|
| Area in Sq. mtrs. | 128.76                                                 | 9.12                                               | 3.00                                                                     | 3.99                                                             | 50.70                                                                   |
| Area in Sq. ft.   | 1385.97                                                | 98.17                                              | 32.29                                                                    | 42.95                                                            | 545.78                                                                  |