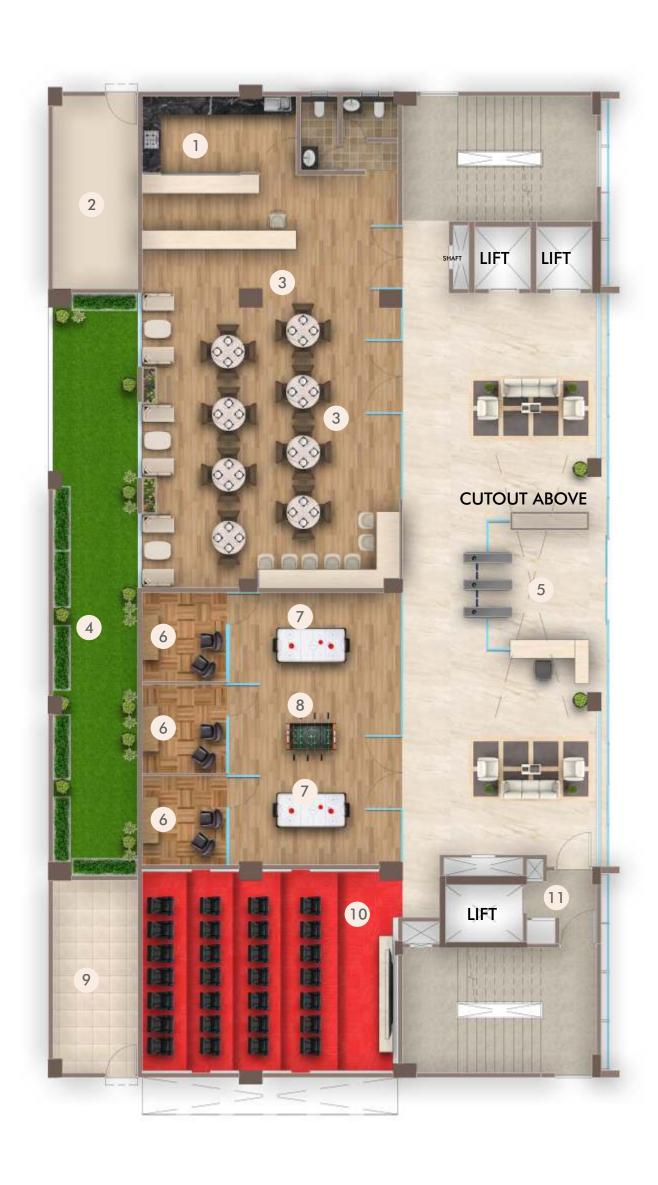

#### STILT FLOOR

- 1 PANTRY
- 2 LV ROOM
- 3 CAFÉ
- 4 LANDSCAPE AREA
- 5 RECEPTION & WAITING AREA
- 6 VR GAMING
- 7 AIR HOCKEY
- 8 FOOSBALL
- 9 ELEC. ROOM
- 10 MINI THEATRE
- LIFT LOBBY
- 12 CONFERENCE ROOM

#### **Evolve - Clubhouse:**

- Lounge Cafe
- Minitheatre
- Gaming Zone
- Foosball
- Coworking Area
- Party Terrace

- Dance Room
- Art Room
- Training Room
- Music Room
- Badminton Courts Gymnastics
- Squash Courts
  - Indoor temperature-controlled infinity edge half-size Olympic pool
  - Gymnasium 2 Levels
  - Half Basket Ball Court