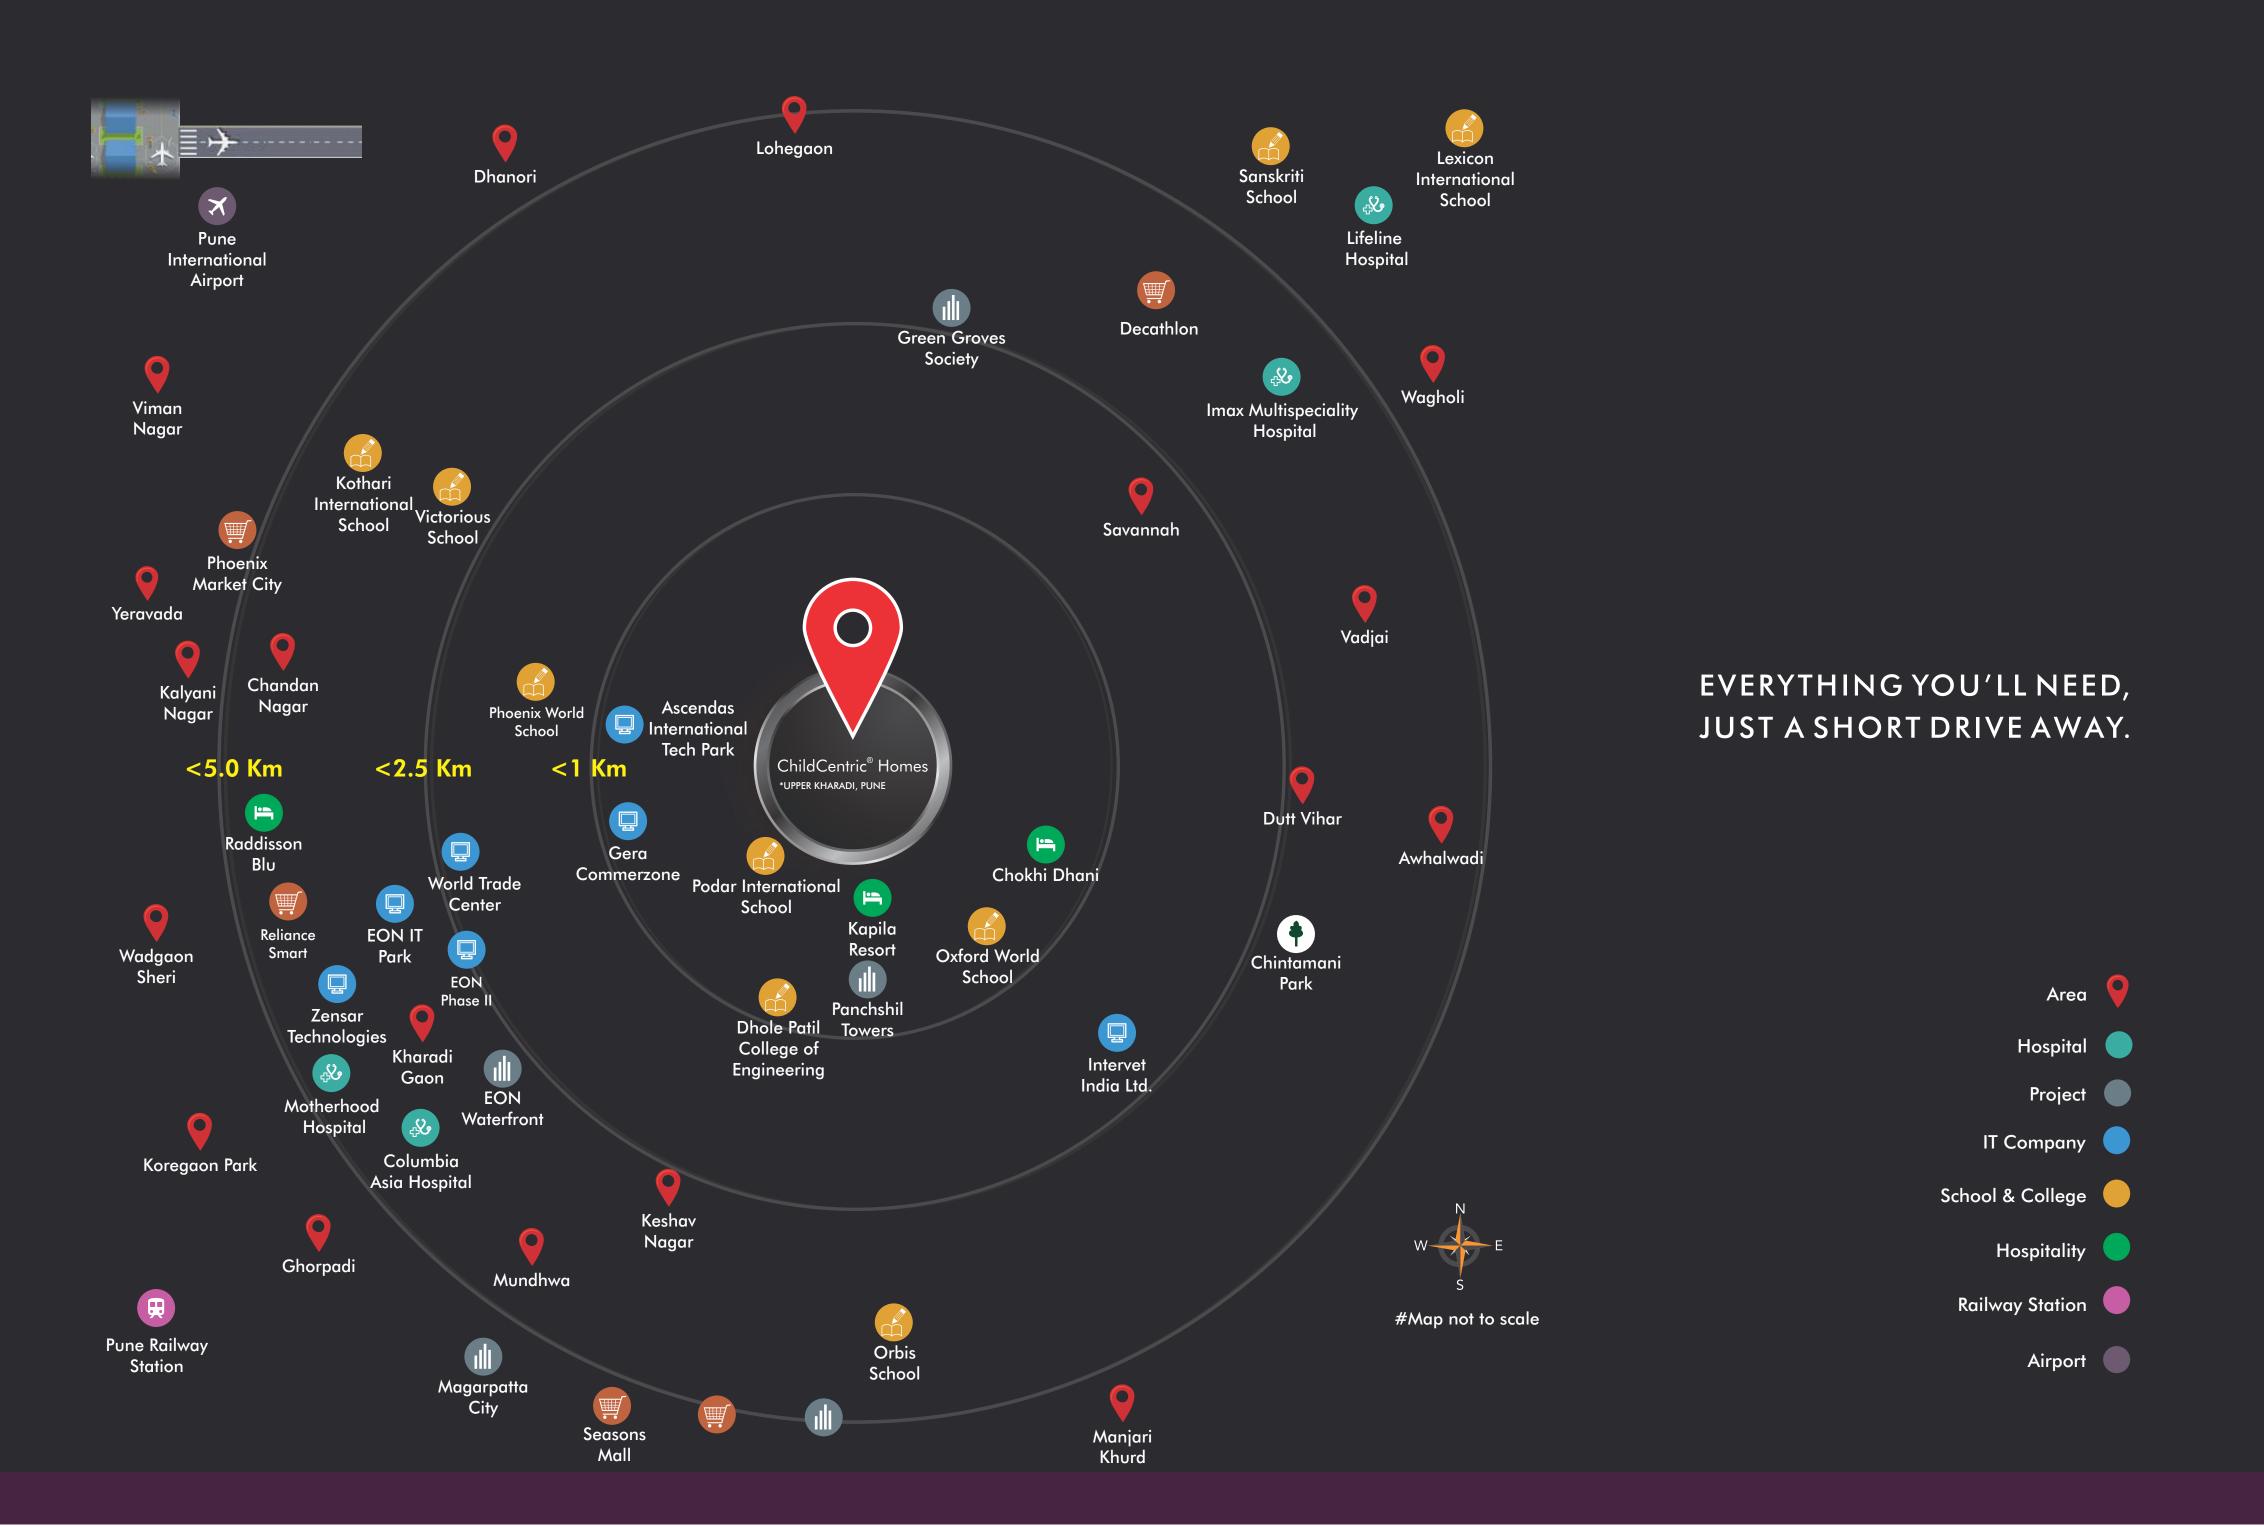

# FIND EVERYTHING YOU NEED JUST AROUND THE CORNER.

There are some things you can take for granted when you move into ChildCentric® Homes. Like a cafe will be just around the corner. The co-working zone nearby will cut down commute making sure you are home in time for dinner. There are plenty of shopping options in the neighborhood. And even a multi-purpose hall and party terrace to host all your celebrations. There's also a Doctor's Room right next door. That means quality healthcare is always within easy reach.