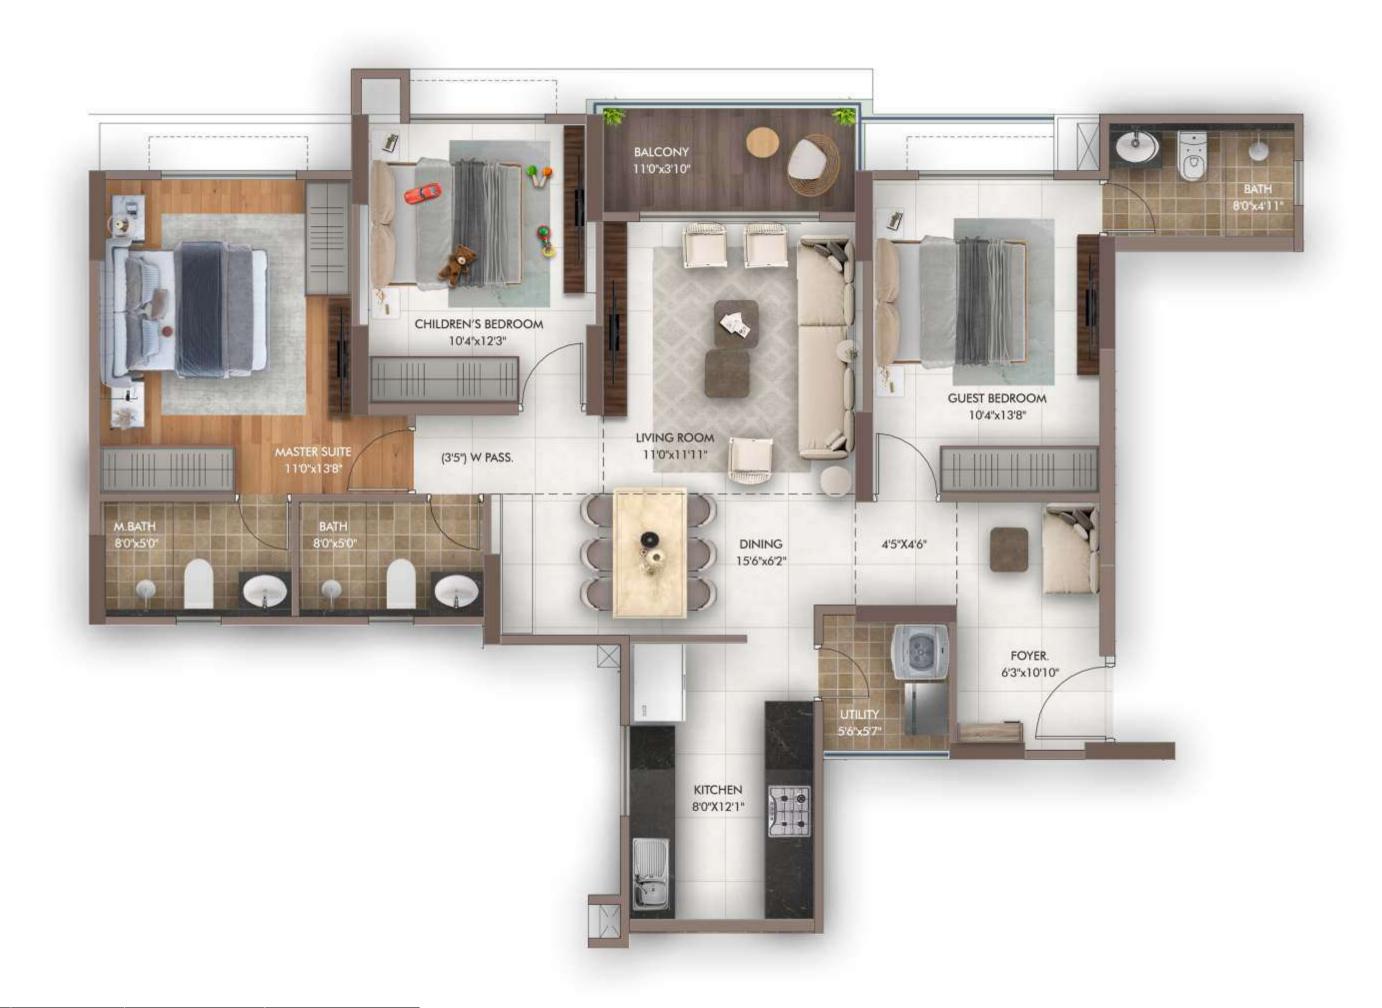

TOWER - K
3.5 BHK SUPREME UNIT PLAN - (107, 207, 307, 407, 507, 607, 707, 807, 907, 1007, 1107, 1207, 1407 & 1507)

|                   | Carpet area<br>calculated as<br>defined<br>in the RERA | Usable area<br>of open<br>balcony as<br>sanctioned | Usable area<br>of utility i.e.<br>open balcony<br>attached to<br>kitchen | Usable area<br>of exclusive<br>lobby at the level<br>of the unit | Proportionate<br>share in common<br>area (excluding<br>area of parking) |
|-------------------|--------------------------------------------------------|----------------------------------------------------|--------------------------------------------------------------------------|------------------------------------------------------------------|-------------------------------------------------------------------------|
| Area in Sq. mtrs. | 140.91                                                 | 10.86                                              | 2.47                                                                     | 0.00                                                             | 53.98                                                                   |
| Area in Sq. ft.   | 1516.76                                                | 116.90                                             | 26.59                                                                    | 0.00                                                             | 581.08                                                                  |