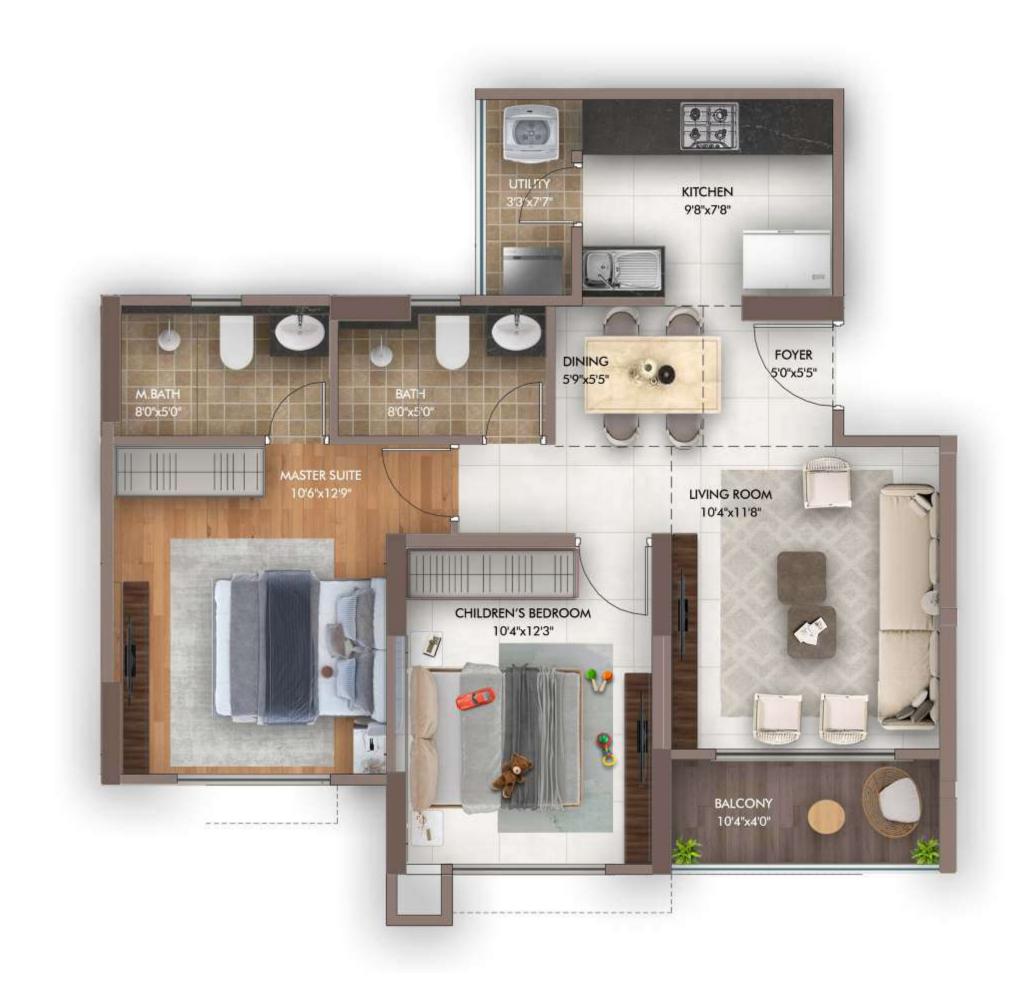

Sq. mtrs. | 60.71                                                  | 3.76                                               | 2.39                                                                     | 0.00                                                             | 23.40                                                                   |
| Area in Sq. ft.   | 653.48                                                 | 40.47                                              | 25.73                                                                    | 0.00                                                             | 251.89                                                                  |

TOWER - K
2 BHK GRAND UNIT PLAN - (101, 201, 301, 401, 501, 601, 701, 801, 901, 1001, 1101, 1201, 1401 & 1501)



|                   | Carpet area<br>calculated as<br>defined<br>in the RERA | Usable area<br>of open<br>balcony as<br>sanctioned | Usable area<br>of utility i.e.<br>open balcony<br>attached to<br>kitchen | Usable area<br>of exclusive<br>lobby at the level<br>of the unit | Proportionate<br>share in common<br>area (excluding<br>area of parking) |
|-------------------|--------------------------------------------------------|----------------------------------------------------|--------------------------------------------------------------------------|------------------------------------------------------------------|-------------------------------------------------------------------------|
| Area in Sq. mtrs. | 61.35                                                  | 3.85