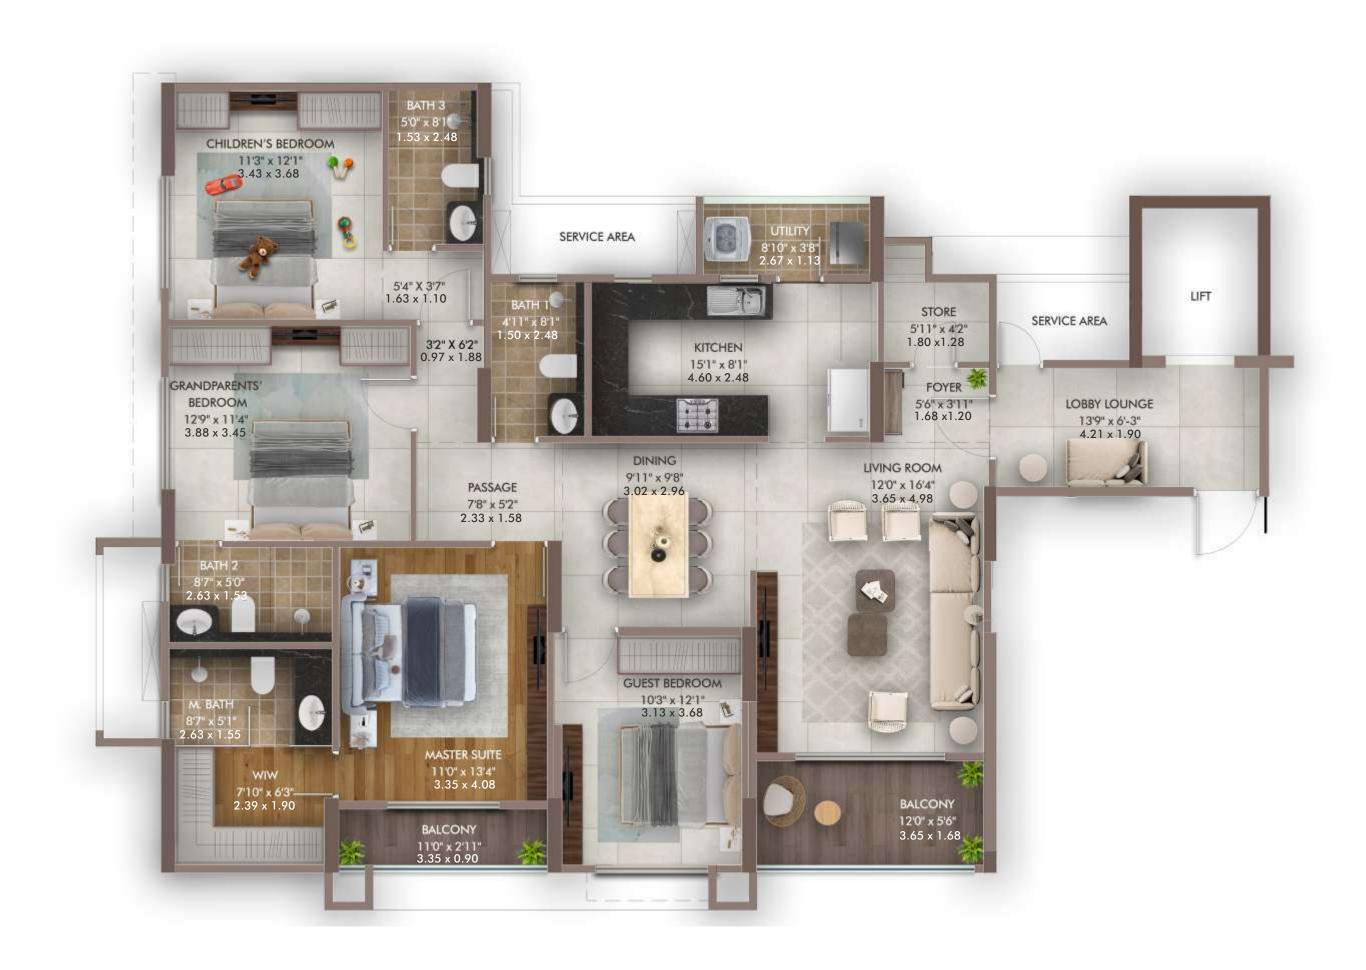

t Pitch
- Kids Play Zone
- Toddlers' Play Area
- **Acupuncture Pathway**
- Amphitheatre
- Senior Citizen Area With Pergola
- Pet Park ^
- **Commercial Block**
- Central Avenue
- Leisure Pool
- Gazebo
- Services
- Open Gym



# AMENITIES:

#### **Evolve - Clubhouse:**

- Lounge Cafe
- Minitheatre
- Gaming Zone
- Foosball
- Coworking Area
- Party Terrace

- Dance Room
- Art Room
- Training Room
- Music Room
- Badminton Courts Gymnastics
- Squash Courts
  - Indoor temperature-controlled infinity edge half-size Olympic pool
  - Gymnasium 2 Levels
  - Half Basket Ball Court

#### **Engage - Clubhouse**

- Yoga Hall
- Multipurpose hall with pantry
- Creche
- Doctor's room
- Cards room

- Table Tennis Room
- Pool table room
- Skating Rink



UNIT PLANS

TOWER - H
4 BHK SUPREME TYPICAL UNIT PLAN



|                   | Carpet area<br>calculated as<br>defined<br>in the RERA | Usable area<br>of open<br>balcony as<br>sanctioned | Usable area<br>of utility i.e.<br>open balcony<br>attached to<br>kitchen | Usable area<br>of exclusive<br>lobby at the level<br>of the unit | Proportionate<br>share in common<br>area (excluding<br>area of parking) |
|-------------------|--------------------------------------------------------|----------------------------------------------------|--------------------------------------------------------------------------|------------------------------------------------------------------|-------------------------------------------------------------------------|
| Area in Sq. mtrs. | 128.76                                                 | 9.12