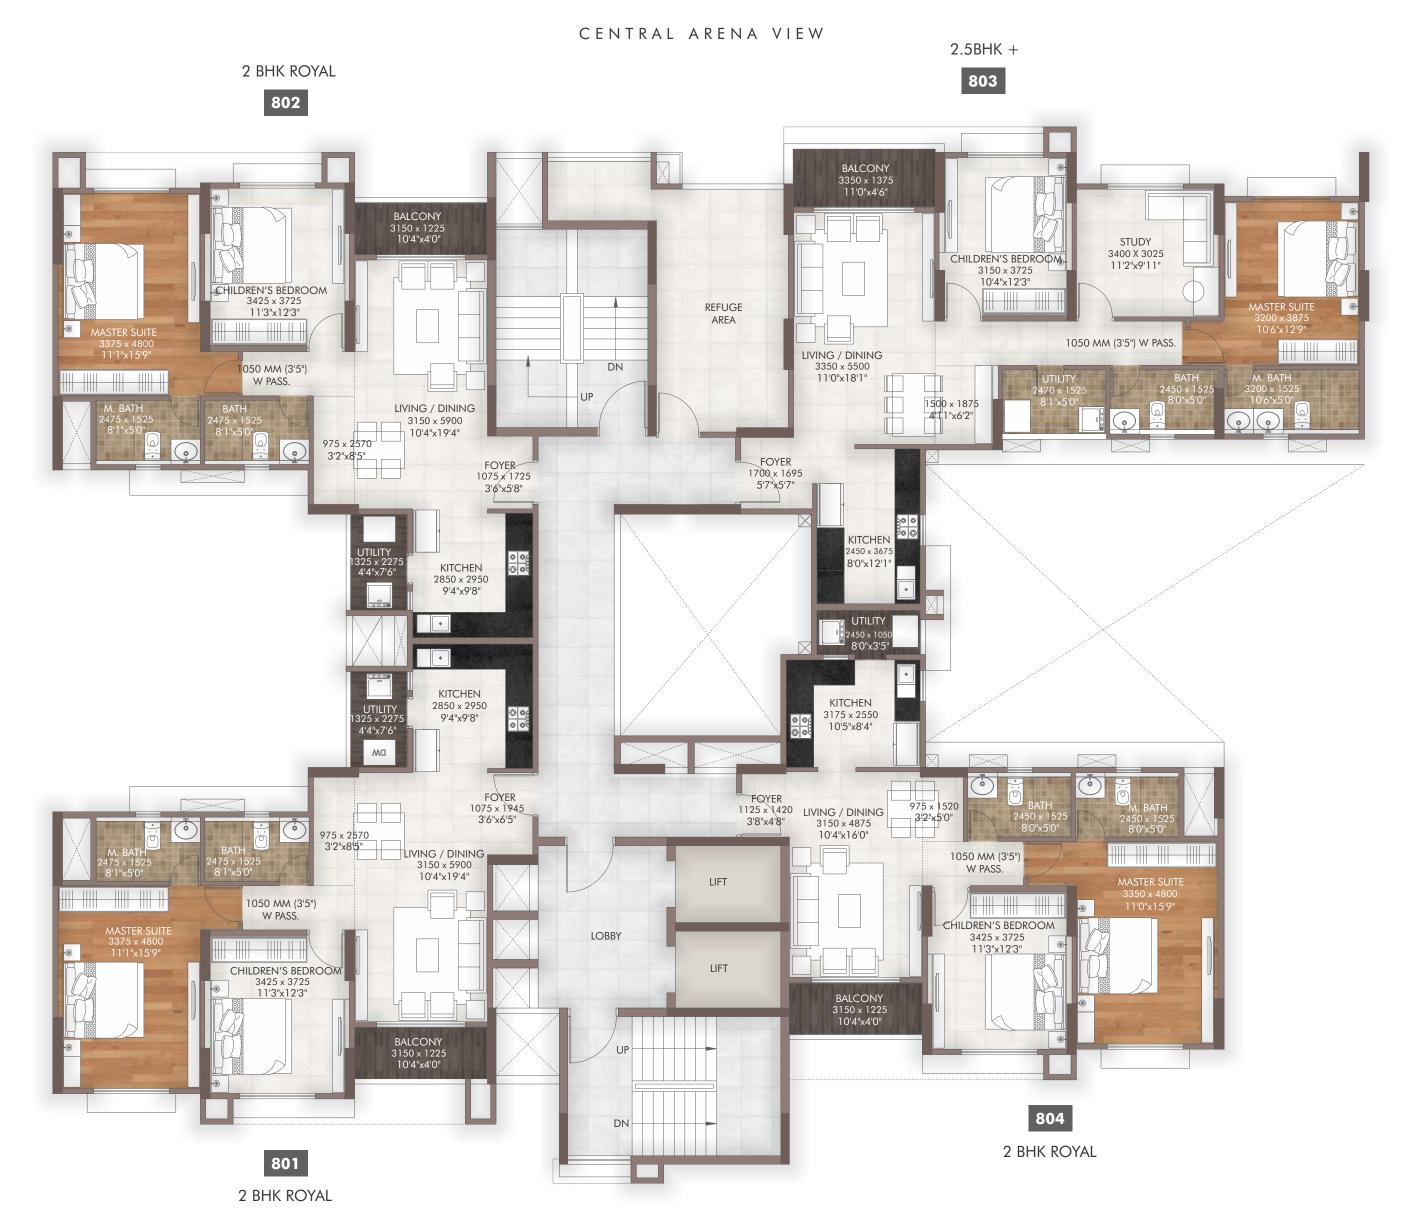

#### CENTRAL ARENA VIEW

KHARADI SKYLINE VIEW

3BHK GRAND

TOWER - I REFUGE FLOOR PLAN 8TH & 14TH

TOWER - J Typical Floor Plan 2nd, 3rd, 4th, 5th, 6th, 7th, 9th, 10th, 11th, 12th & 15th

TOWER - J 8th Refuge Floor Plan