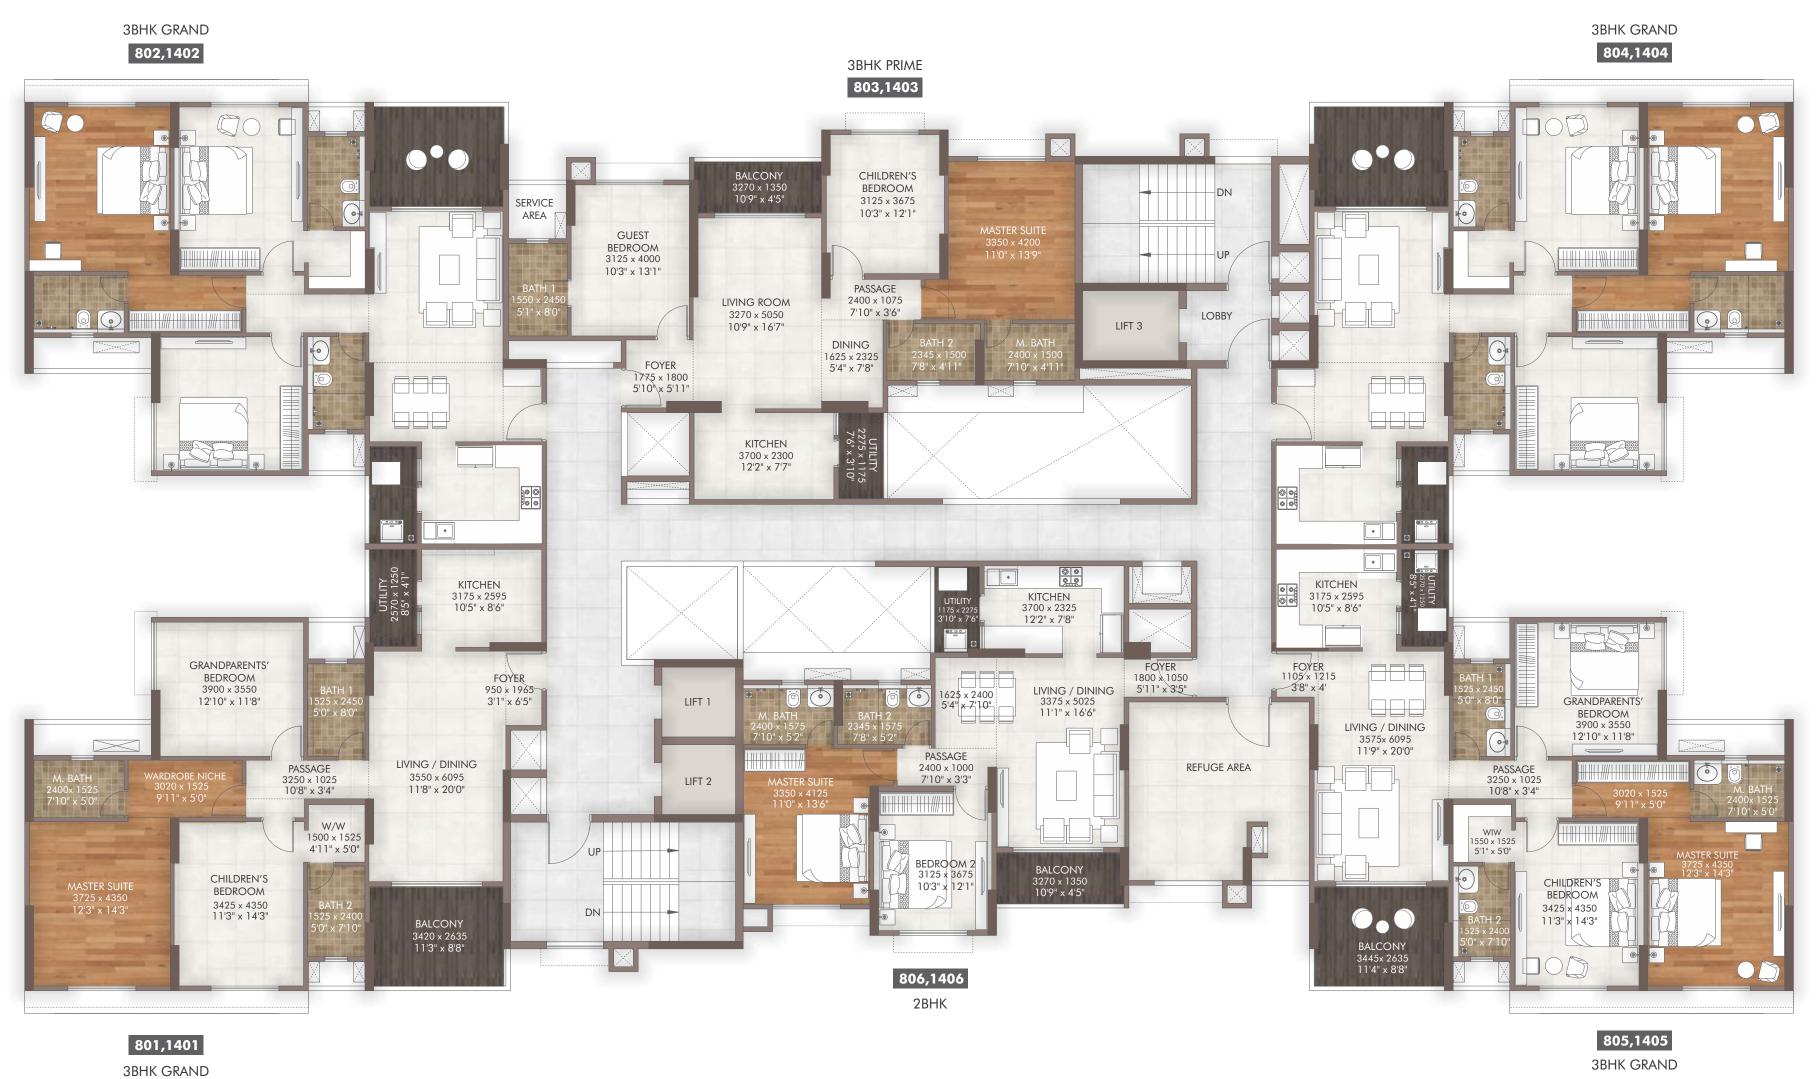

#### CENTRAL ARENA VIEW

KHARADI SKYLINE VIEW

3BHK GRAND

TOWER - I REFUGE FLOOR PLAN 8TH & 14TH

TOWER - J Typical Floor Plan 2nd, 3rd, 4th, 5th, 6th, 7th, 9th, 10th, 11th, 12th & 15th

TOWER - J 8th Refuge Floor Plan