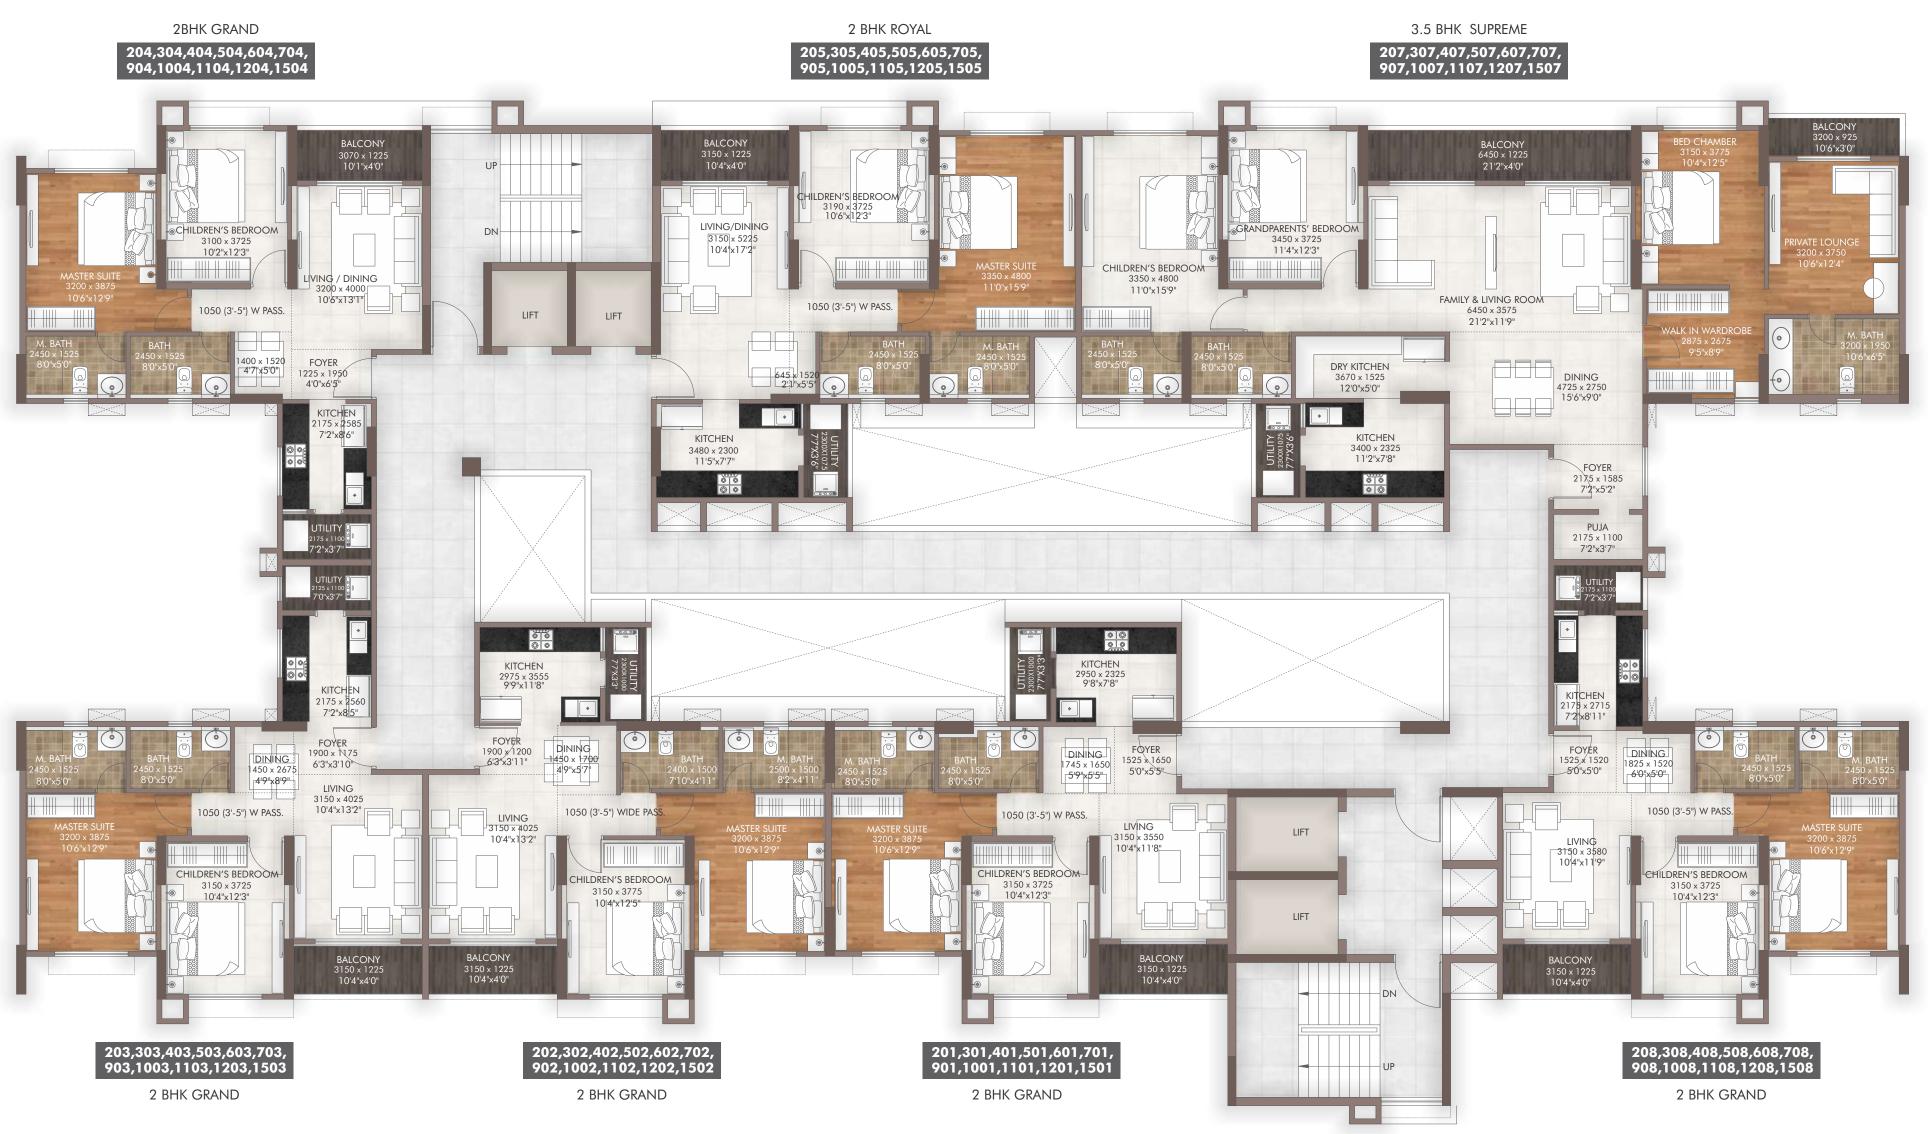

TOWER - K
2 BHK GRAND UNIT PLAN - (108, 208, 308, 408, 508, 608, 708, 808, 908, 1008, 1108, 1208, 1408 & 1508)

|                   | Carpet area<br>calculated as<br>defined<br>in the RERA | Usable area<br>of open<br>balcony as<br>sanctioned | Usable area<br>of utility i.e.<br>open balcony<br>attached to<br>kitchen | Usable area<br>of exclusive<br>lobby at the level<br>of the unit | Proportionate<br>share in common<br>area (excluding<br>area of parking) |
|-------------------|--------------------------------------------------------|----------------------------------------------------|--------------------------------------------------------------------------|------------------------------------------------------------------|-------------------------------------------------------------------------|
| Area in Sq. mtrs. | 60.12                                                  | 3.85                                               | 2.39                                                                     | 0.00                                                             | 23.23                                                                   |
| Area in Sq. ft.   | 647.13                                                 | 41.44                                              | 25.73                                                                    | 0.00                                                             | 250.00                                                                  |

TOWER - K
2 BHK GRAND UNIT PLAN - (104, 204, 304, 404, 504, 604, 704, 904, 1004, 1104, 1204 & 1504)

|                   | Carpet area<br>calculated as<br>defined<br>in the RERA | Usable area<br>of open<br>balcony as<br>sanctioned | Usable area<br>of utility i.e.<br>open balcony<br>attached to<br>kitchen | Usable area<br>of exclusive<br>lobby at the level<br>of the unit | Proportionate<br>share in common<br>area (excluding<br>area of parking) |
|-------------------|--------------------------------------------------------|----------------------------------------------------|--------------------------------------------------------------------------|------------------------------------------------------------------|-------------------------------------------------------------------------|
| Area in Sq. mtrs. | 60.71                                                  | 3.76                                               | 2.39                                                                     | 0.00                                                             | 23.40                                                                   |
| Area in Sq. ft.   | 653.48                                                 | 40.47                                              | 25.73                                                                    | 0.00                                                             | 251.89                                                                  |

TOWER - K
2 BHK GRAND UNIT PLAN - (101, 201, 301, 401, 501, 601, 701, 801, 901, 1001, 1101, 1201, 1401 & 1501)

|                   | Carpet area<br>calculated as<br>defined<br>in the RERA | Usable area<br>of open<br>balcony as<br>sanctioned | Usable area<br>of utility i.e.<br>open balcony<br>attached to<br>kitchen | Usable area<br>of exclusive<br>lobby at the level<br>of the unit | Proportionate<br>share in common<br>area (excluding<br>area of parking) |
|-------------------|--------------------------------------------------------|----------------------------------------------------|--------------------------------------------------------------------------|------------------------------------------------------------------|-------------------------------------------------------------------------|
| Area in Sq. mtrs. | 61.35                                                  | 3.85                                               | 2.30                                                                     | 0.00                                                             | 23.63                                                                   |
| Area in Sq. ft.   | 660.37                                                 | 41.44                                              | 24.76                                                                    | 0.00                                                             | 254.30                                                                  |

TOWER - K
2 BHK ROYAL UNIT PLAN - (105, 205, 305, 405, 505, 605, 705, 805, 905, 1005, 1105, 1205, 1405 & 1505)

|                   | Carpet area<br>calculated as<br>defined<br>in the RERA | Usable area<br>of open<br>balcony as<br>sanctioned | Usable area<br>of utility i.e.<br>open balcony<br>attached to<br>kitchen | Usable area<br>of exclusive<br>lobby at the level<br>of the unit | Proportionate<br>share in common<br>area (excluding<br>area of parking) |
|-------------------|--------------------------------------------------------|----------------------------------------------------|--------------------------------------------------------------------------|------------------------------------------------------------------|-------------------------------------------------------------------------|
| Area in Sq. mtrs. | 69.25                                                  | 3.85                                               | 2.47                                                                     | 0.00                                                             | 26.45                                                                   |
| Area in Sq. ft.   | 745.41                                                 | 41.44                                              | 26.59                                                                    | 0.00                                                             | 284.70                                                                  |

TOWER - K
3.5 BHK SUPREME UNIT PLAN - (107, 207, 307, 407, 507, 607, 707, 807, 907, 1007, 1107, 1207, 1407 & 1507)

|                   | Carpet area<br>calculated as<br>defined<br>in the RERA | Usable area<br>of open<br>balcony as<br>sanctioned | Usable area<br>of utility i.e.<br>open balcony<br>attached to<br>kitchen | Usable area<br>of exclusive<br>lobby at the level<br>of the unit | Proportionate<br>share in common<br>area (excluding<br>area of parking) |
|-------------------|--------------------------------------------------------|----------------------------------------------------|--------------------------------------------------------------------------|------------------------------------------------------------------|-------------------------------------------------------------------------|
| Area in Sq. mtrs. | 140.91                                                 | 10.86                                              | 2.47                                                                     | 0.00                                                             | 53.98                                                                   |
| Area in Sq. ft.   | 1516.76                                                | 116.90                                             | 26.59                                                                    | 0.00                                                             | 581.08                                                                  |