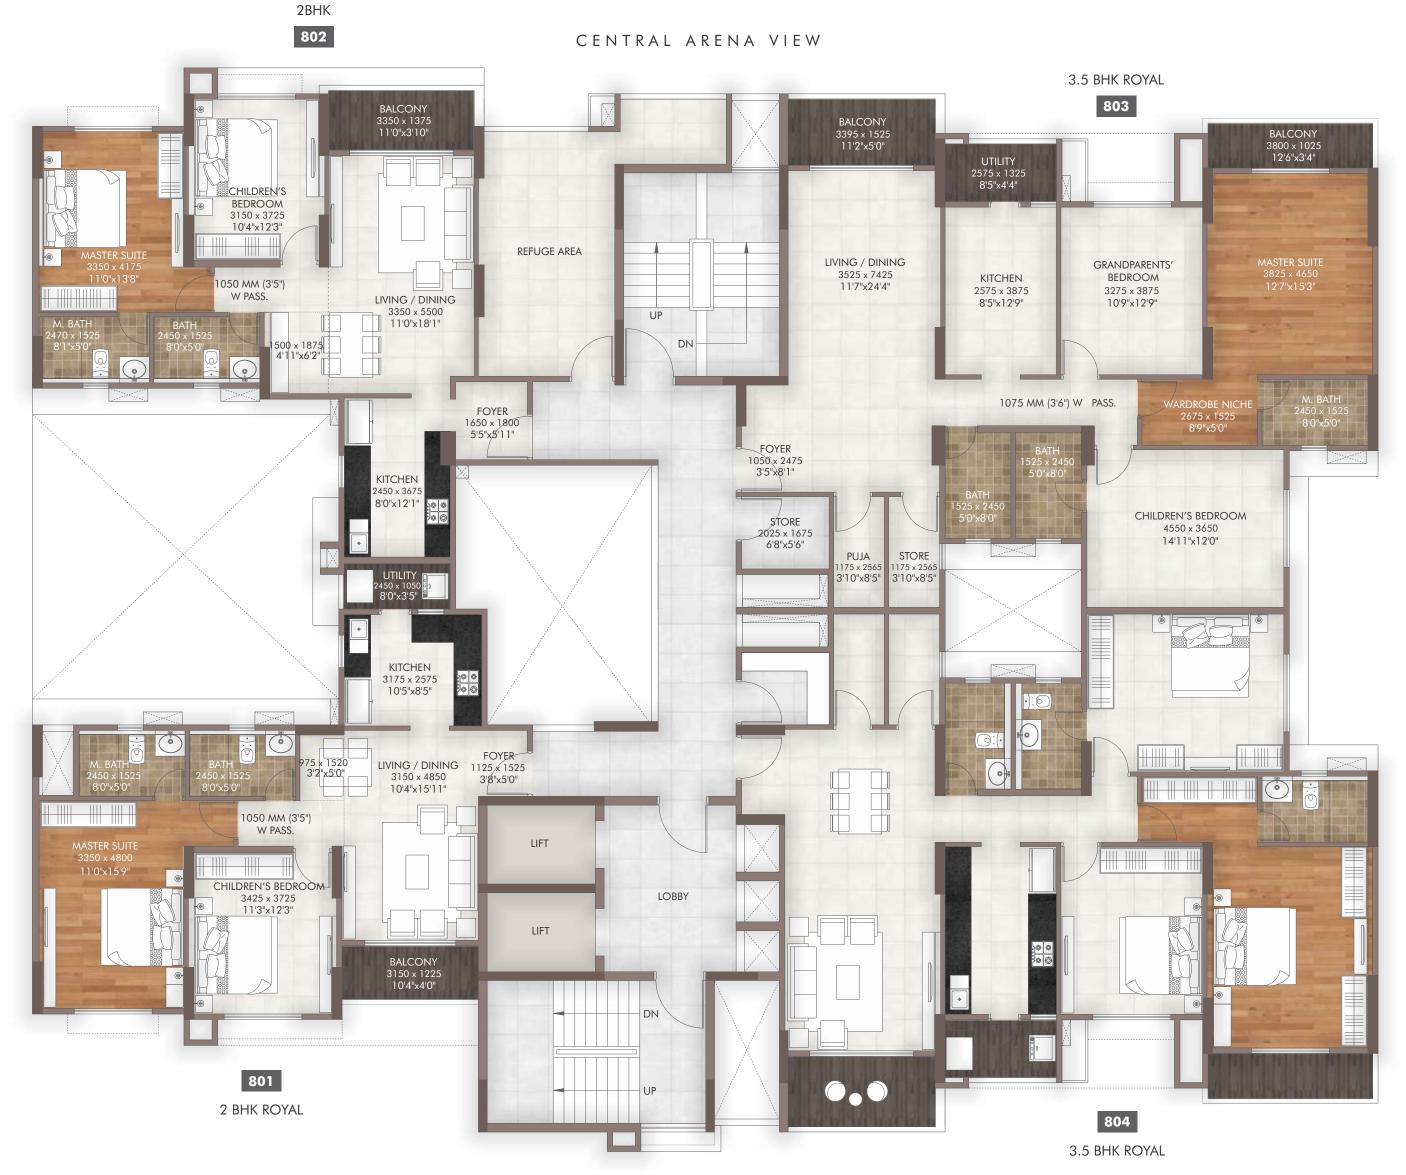

#### CENTRAL ARENA VIEW

KHARADI SKYLINE VIEW

3BHK GRAND

TOWER - I REFUGE FLOOR PLAN 8TH & 14TH

TOWER - J Typical Floor Plan 2nd, 3rd, 4th, 5th, 6th, 7th, 9th, 10th, 11th, 12th & 15th

TOWER - J 8th Refuge Floor Plan