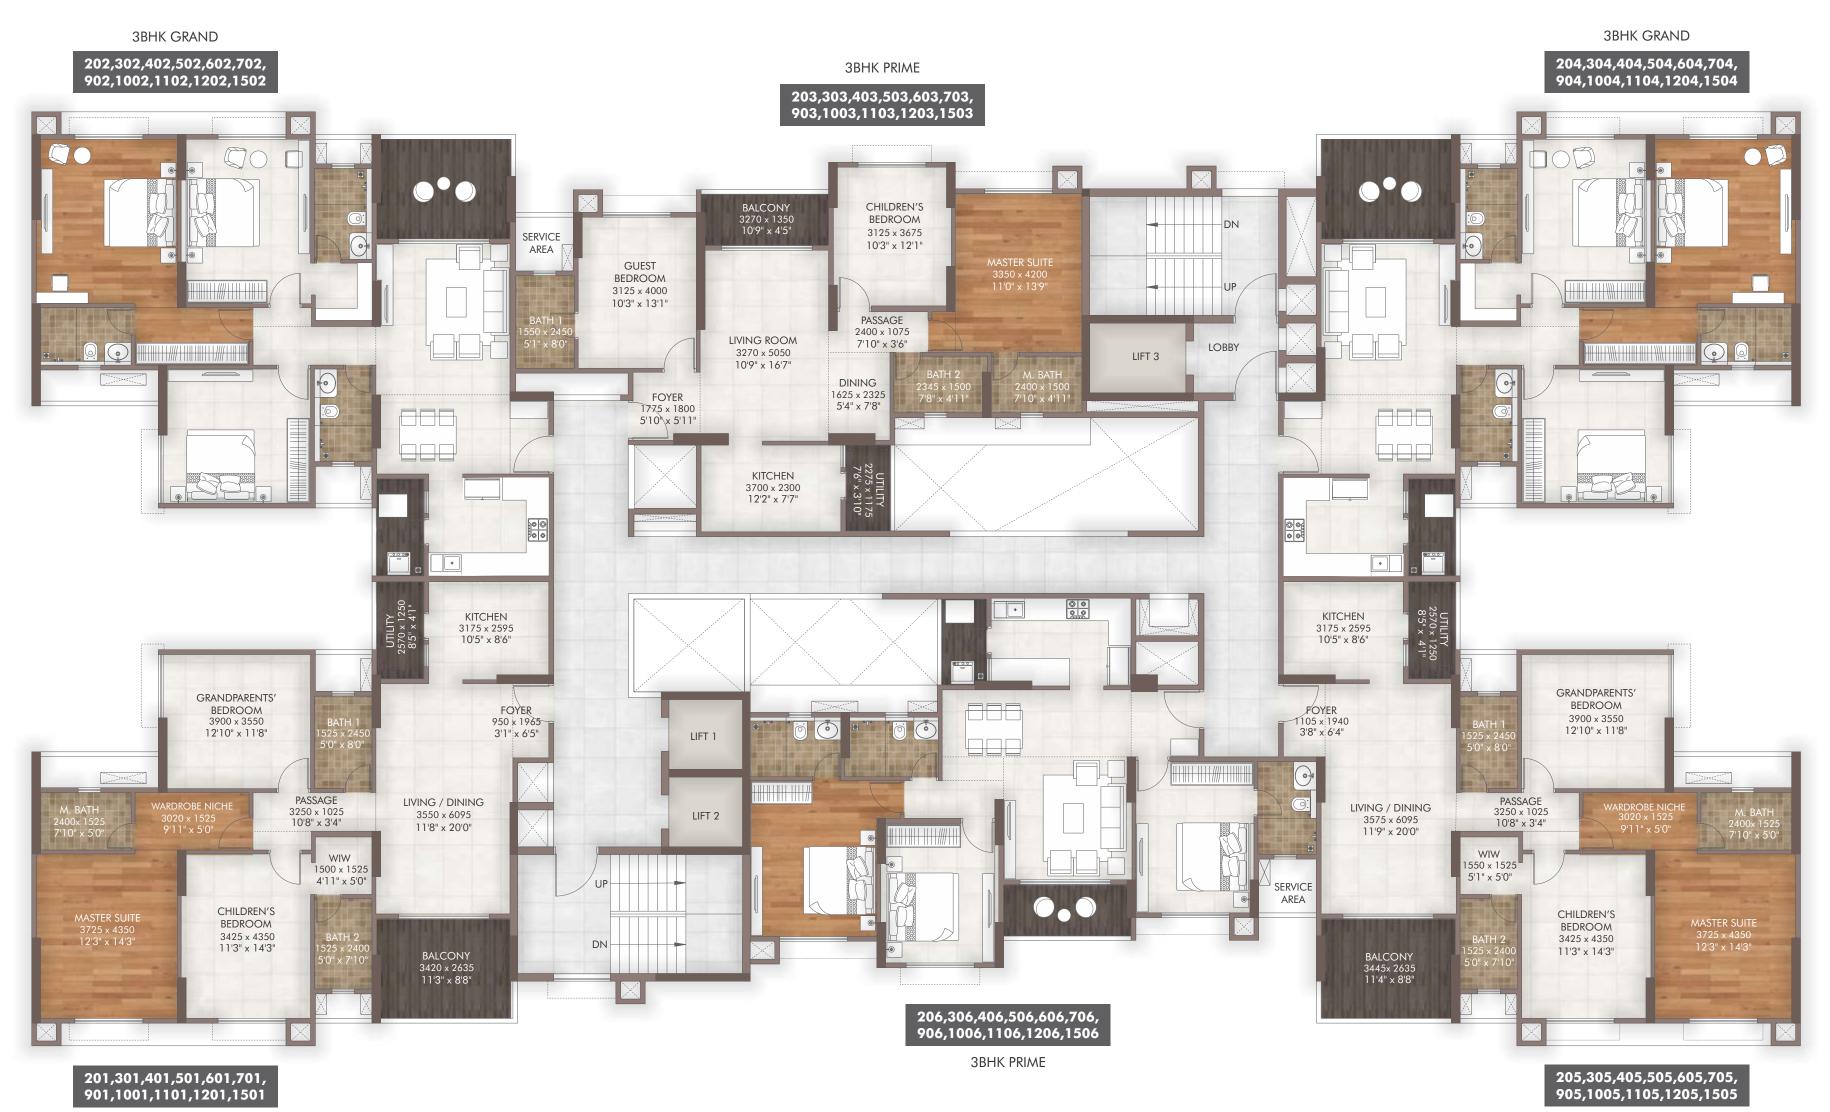

| 2.88                                                                     | 0.00                                                             | 36.18                                                                   |
| Area in Sq. ft.   | 1032.16                                                | 49.51                                              | 31.00                                                                    | 0.00                                                             | 389.44                                                                  |







TOWER - H Typical Floor Plan 2nd To 6th, 8th TO 11th, 14th & 15th





TOWER - H Refuge Floor Plan 7th & 12th





# TOWER I TYPICAL FLOOR PLAN 2ND TO 7TH, 9TH TO 12TH & 15TH

3BHK GRAND

#### CENTRAL ARENA VIEW



KHARADI SKYLINE VIEW



3BHK GRAND

TOWER - I REFUGE FLOOR PLAN 8TH & 14TH





TOWER - J Typical Floor Plan 2nd, 3rd, 4th, 5th, 6th, 7th, 9th, 10th, 11th, 12th & 15th



TOWER - J 8th Refuge Floor Plan





TOWER - J 14th Refuge Floor Plan





TOWER - K Typical Floor Plan 2nd, 3rd, 4th, 5th, 6th, 7th, 9th, 10th, 11th, 12th & 15th





TOWER - K 8th Refuge Floor Plan







TOWER - K 14th Refuge Floor Plan





TOWER L Typical Floor Plan 2nd, 3rd, 4th, 5th, 6th, 7th, 9th, 10th, 11th, 12th & 15th





TOWER L 8th Refuge Floor Plan











# UNMATCHED TRANSPARENCY AND SPEED GeraWorld Mobile app



# CREDIBILITY & EXPERTISE RE-AFFIRMED

Highest rated private developer by CARE India Awards, for both national & international expertise, quality & delivery.



# PROVEN TRACK RECORD

50+ yea