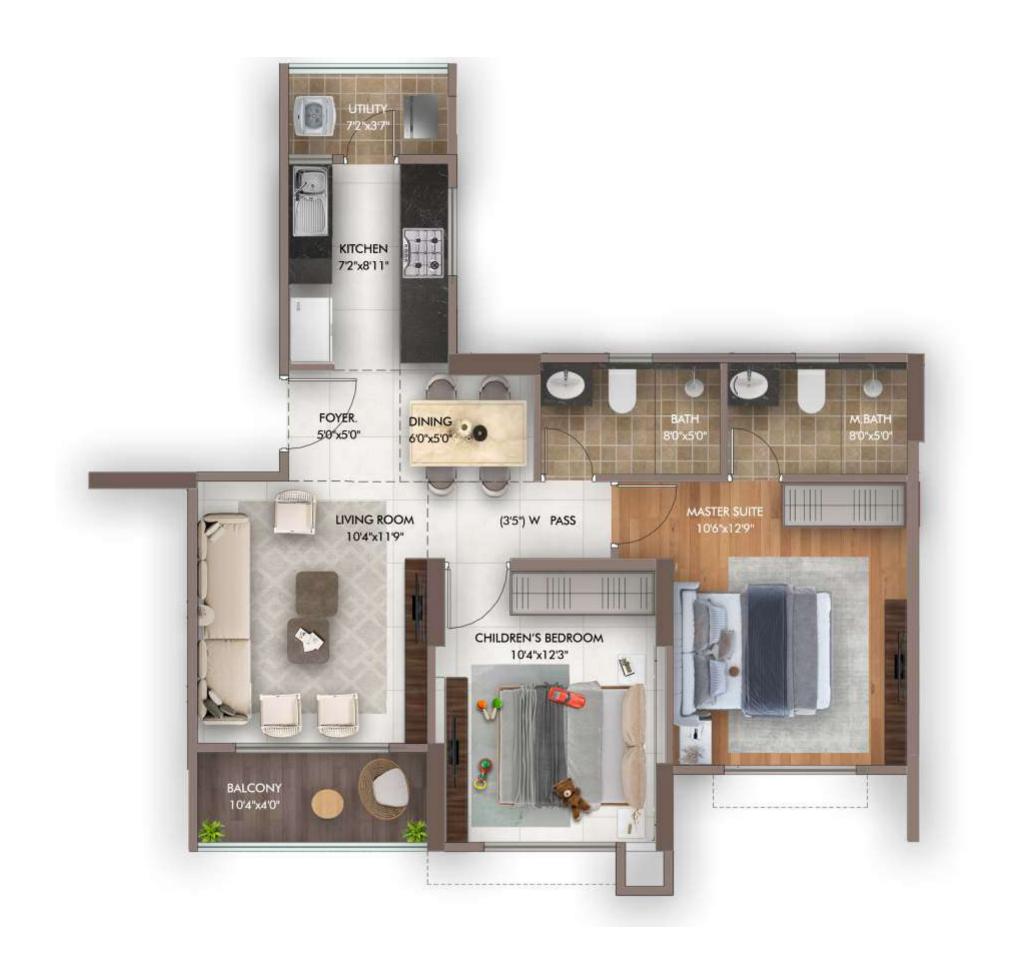

Sq. mtrs. | 122.27                                                 | 9.40                                               | 3.22                                                                     | 0.00                                                             | 47.21                                                                   |
| Area in Sq. ft.   | 1316.11                                                | 101.18                                             | 34.66                                                                    | 0.00                                                             | 508.18                                                                  |

TOWER - K
2 BHK GRAND UNIT PLAN - (108, 208, 308, 408, 508, 608, 708, 808, 908, 1008, 1108, 1208, 1408 & 1508)



|                   | Carpet area<br>calculated as<br>defined<br>in the RERA | Usable area<br>of open<br>balcony as<br>sanctioned | Usable area<br>of utility i.e.<br>open balcony<br>attached to<br>kitchen | Usable area<br>of exclusive<br>lobby at the level<br>of the unit | Proportionate<br>share in common<br>area (excluding<br>area of parking) |
|-------------------|--------------------------------------------------------|----------------------------------------------------|--------------------------------------------------------------------------|------------------------------------------------------------------|-------------------------------------------------------------------------|
| Area in Sq. mtrs. | 60.12                                                  | 3.85