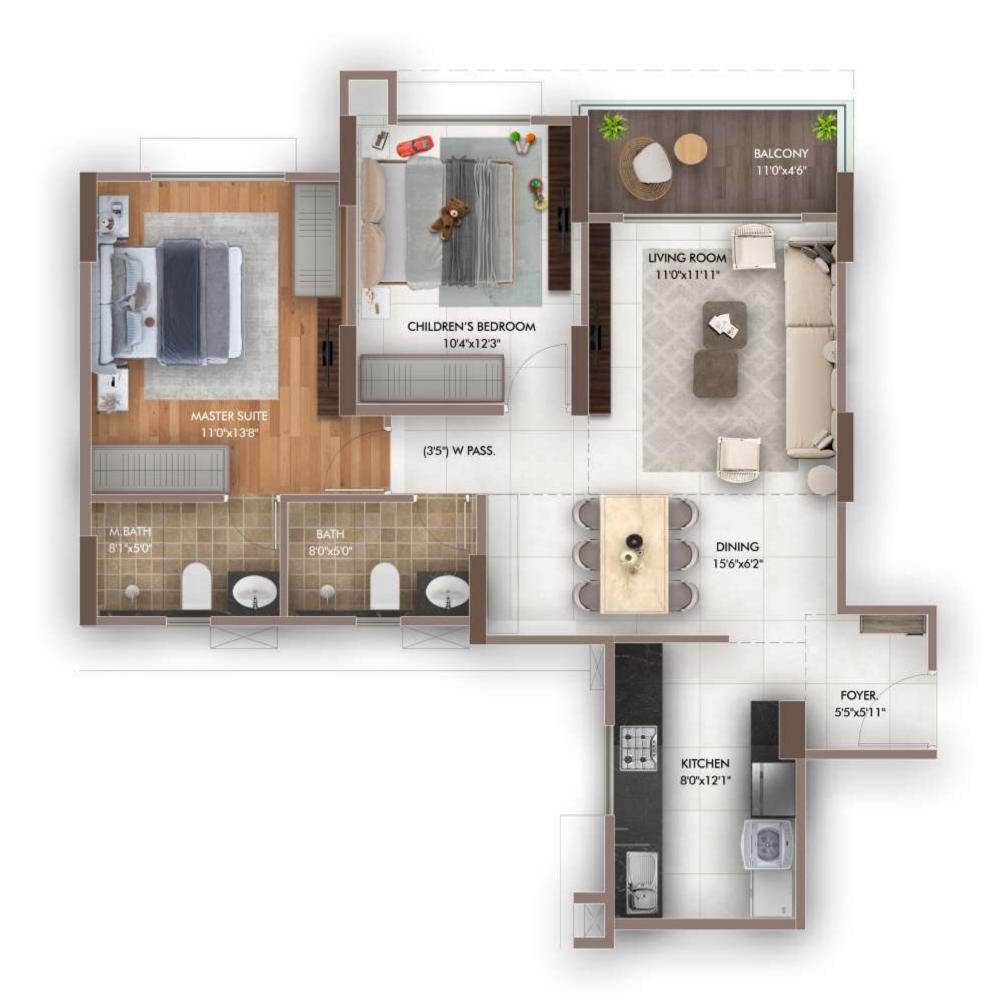

TOWER - I 2 BHK UNIT PLAN - 806 & 1406

|                   | Carpet area<br>calculated as<br>defined<br>in the RERA | Usable area<br>of open<br>balcony as<br>sanctioned | Usable area<br>of utility i.e.<br>open balcony<br>attached to<br>kitchen | Usable area<br>of exclusive<br>lobby at the level<br>of the unit | Proportionate<br>share in common<br>area (excluding<br>area of parking) |
|-------------------|--------------------------------------------------------|----------------------------------------------------|--------------------------------------------------------------------------|------------------------------------------------------------------|-------------------------------------------------------------------------|
| Area in Sq. mtrs. | 70.69                                                  | 4.46                                               | 2.46                                                                     | 0.00                                                             | 27.16                                                                   |
| Area in Sq. ft.   | 760.91                                                 | 48.01                                              | 26.48                                                                    | 0.00                                                             | 292.39                                                                  |