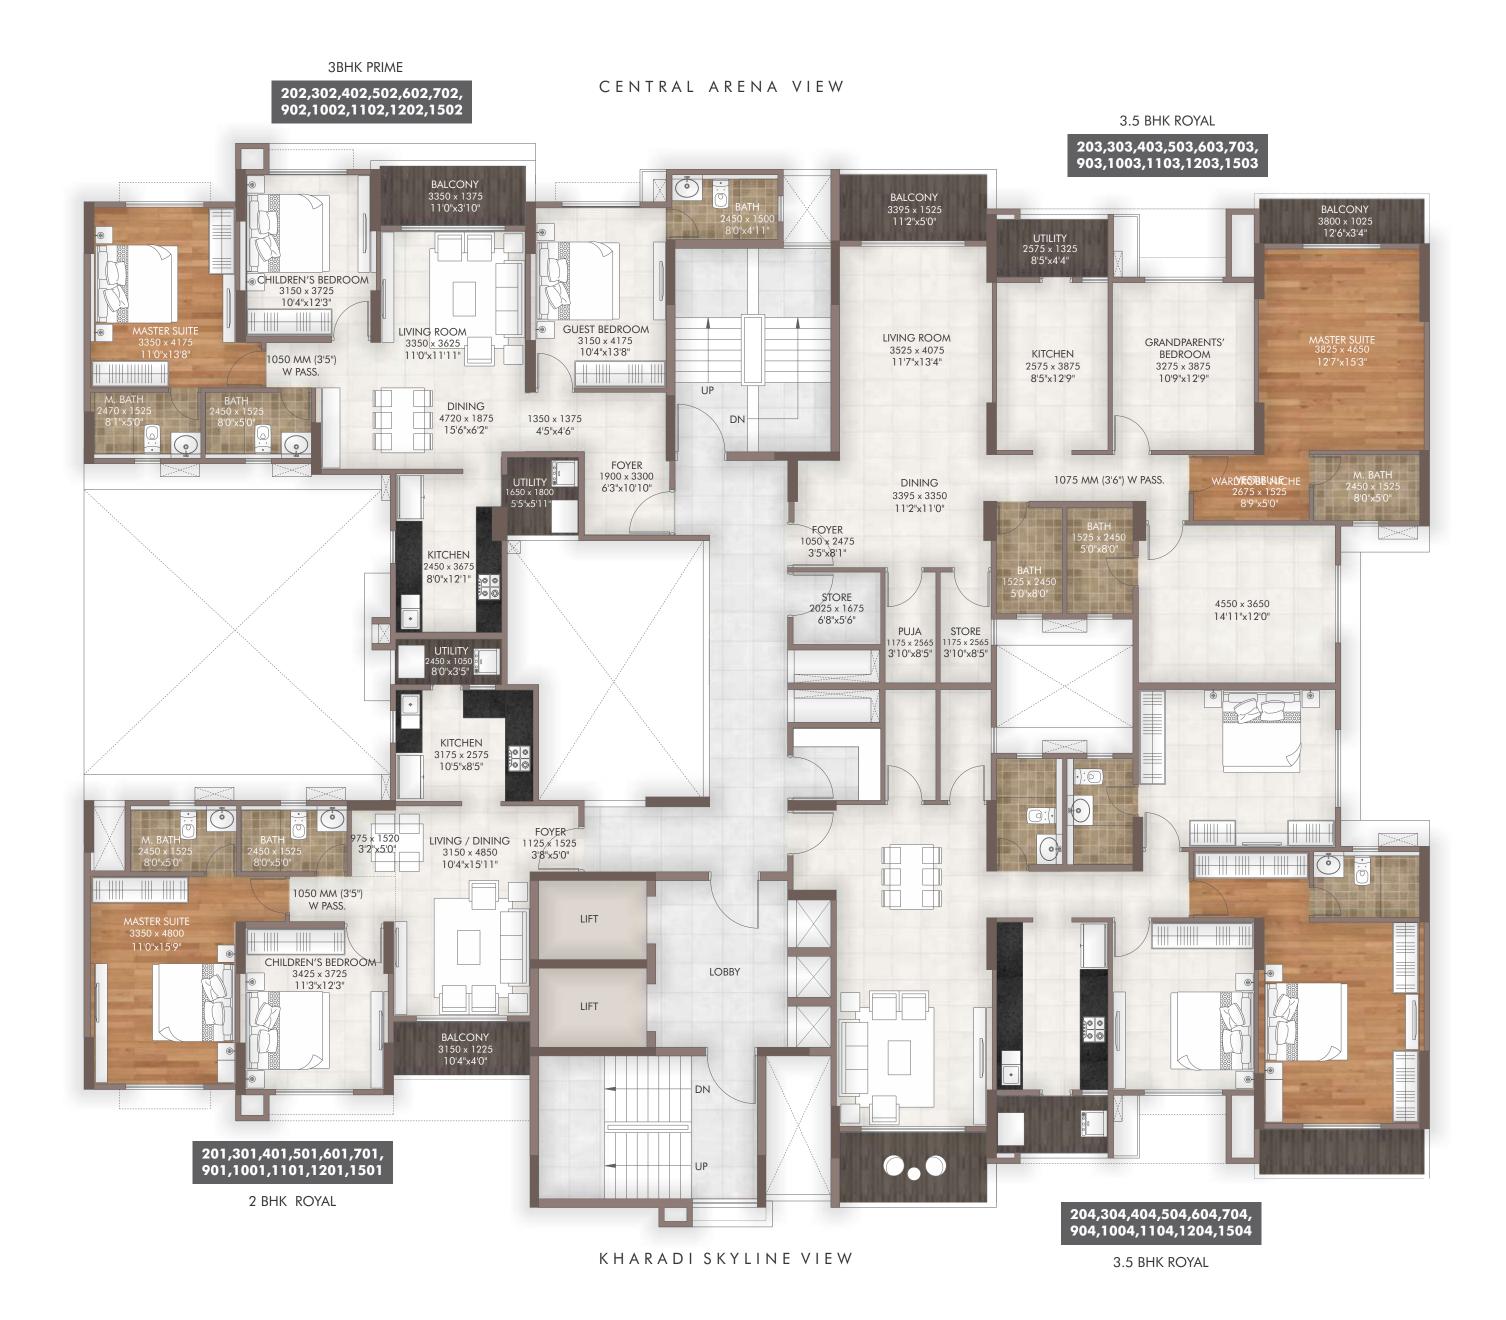

#### CENTRAL ARENA VIEW

KHARADI SKYLINE VIEW

3BHK GRAND

TOWER - I REFUGE FLOOR PLAN 8TH & 14TH

TOWER - J Typical Floor Plan 2nd, 3rd, 4th, 5th, 6th, 7th, 9th, 10th, 11th, 12th & 15th

TOWER - J 8th Refuge Floor Plan