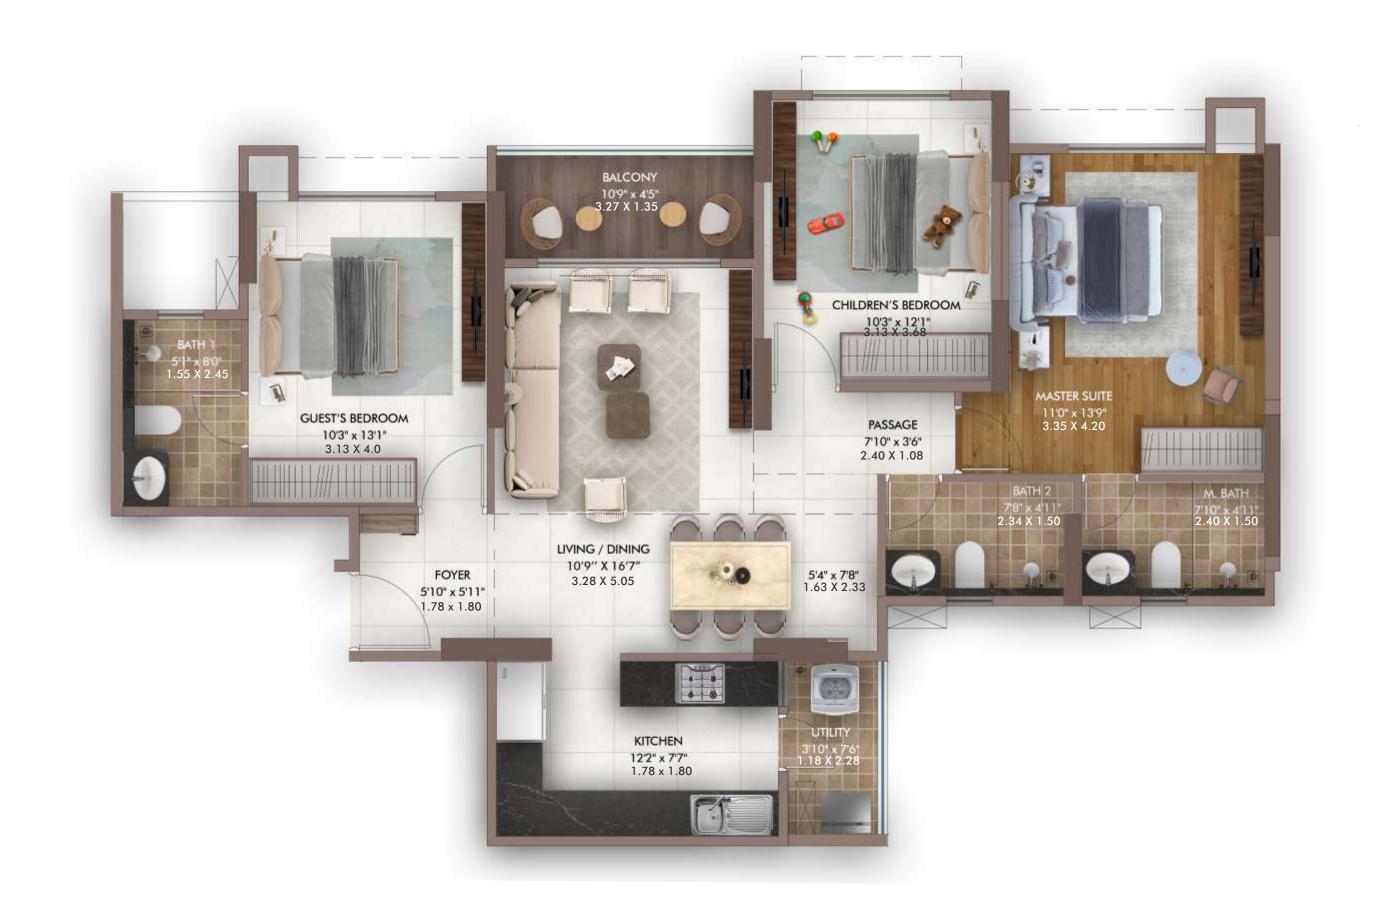

Sq. mtrs. | 89.21                                                  | 4.46                                               | 2.46                                                                     | 0.00                                                             | 33.65                                                                   |
| Area in Sq. ft.   | 960.26                                                 | 48.01                                              | 26.48                                                                    | 0.00                                                             | 362.16                                                                  |

TOWER - I
3 BHK PRIME UNIT PLAN - (103, 203, 303, 403, 503, 603, 703, 803, 903, 1003, 1103, 1203, 1403 & 1503)



|                   | Carpet area<br>calculated as<br>defined<br>in the RERA | Usable area<br>of open<br>balcony as<br>sanctioned | Usable area<br>of utility i.e.<br>open balcony<br>attached to<br>kitchen | Usable area<br>of exclusive<br>lobby at the level<br>of the unit | Proportionate<br>share in common<br>area (excluding<br>area of parking) |
|-------------------|--------------------------------------------------------|----------------------------------------------------|--------------------------------------------------------------------------|------------------------------------------------------------------|-------------------------------------------------------------------------|
| Area in Sq. mtrs. | 89.20                                                  | 4.46