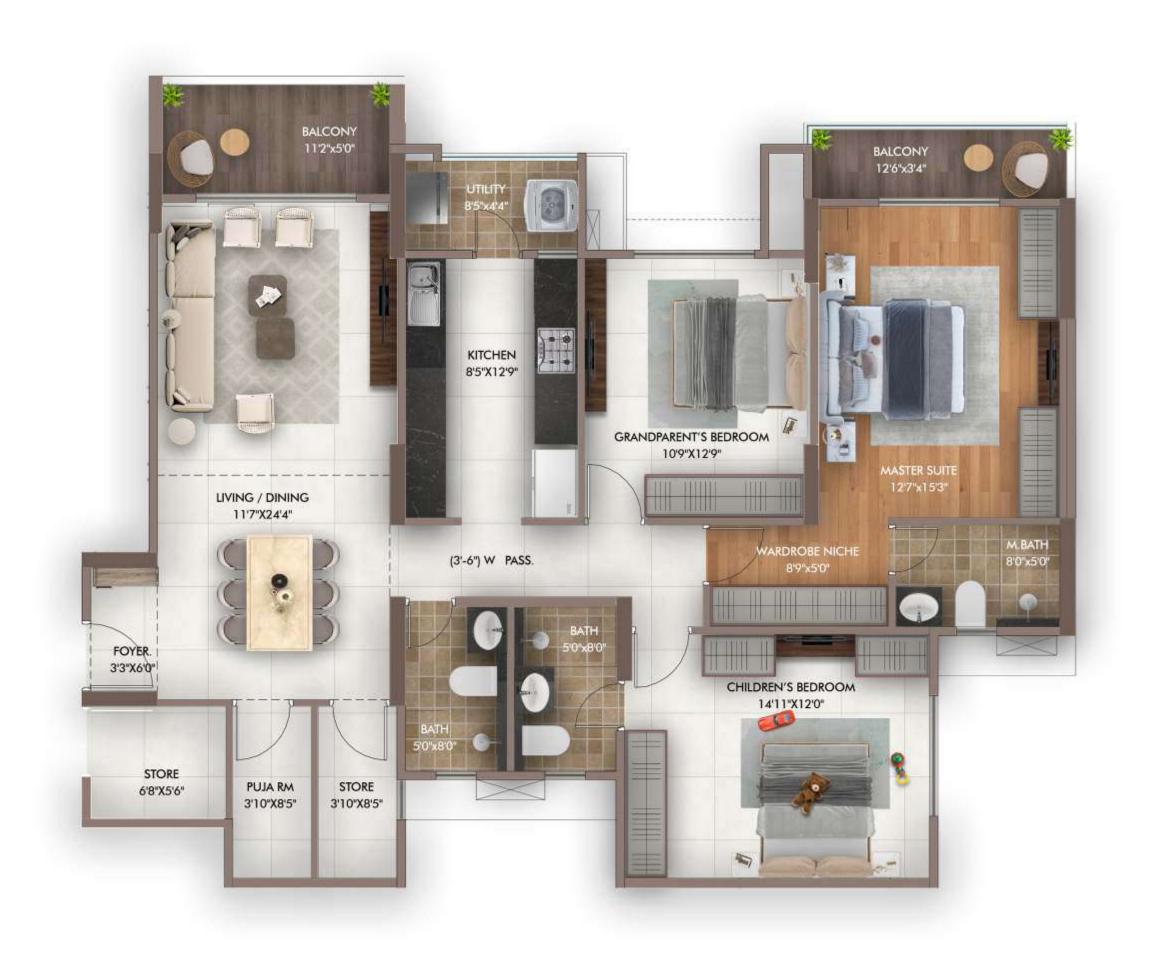

#### **Engage - Clubhouse**

- Yoga Hall
- Multipurpose hall with pantry
- Creche
- Doctor's room
- Cards room

- Table Tennis Room
- Pool table room
- Skating Rink

UNIT PLANS

TOWER - H
4 BHK SUPREME TYPICAL UNIT PLAN

|                   | Carpet area<br>calculated as<br>defined<br>in the RERA | Usable area<br>of open<br>balcony as<br>sanctioned | Usable area<br>of utility i.e.<br>open balcony<br>attached to<br>kitchen | Usable area<br>of exclusive<br>lobby at the level<br>of the unit | Proportionate<br>share in common<br>area (excluding<br>area of parking) |
|-------------------|--------------------------------------------------------|----------------------------------------------------|--------------------------------------------------------------------------|------------------------------------------------------------------|-------------------------------------------------------------------------|
| Area in Sq. mtrs. | 128.76                                                 | 9.12                                               | 3.00                                                                     | 3.99                                                             | 50.70                                                                   |
| Area in Sq. ft.   | 1385.97                                                | 98.17                                              | 32.29                                                                    | 42.95                                                            | 545.78                                                                  |