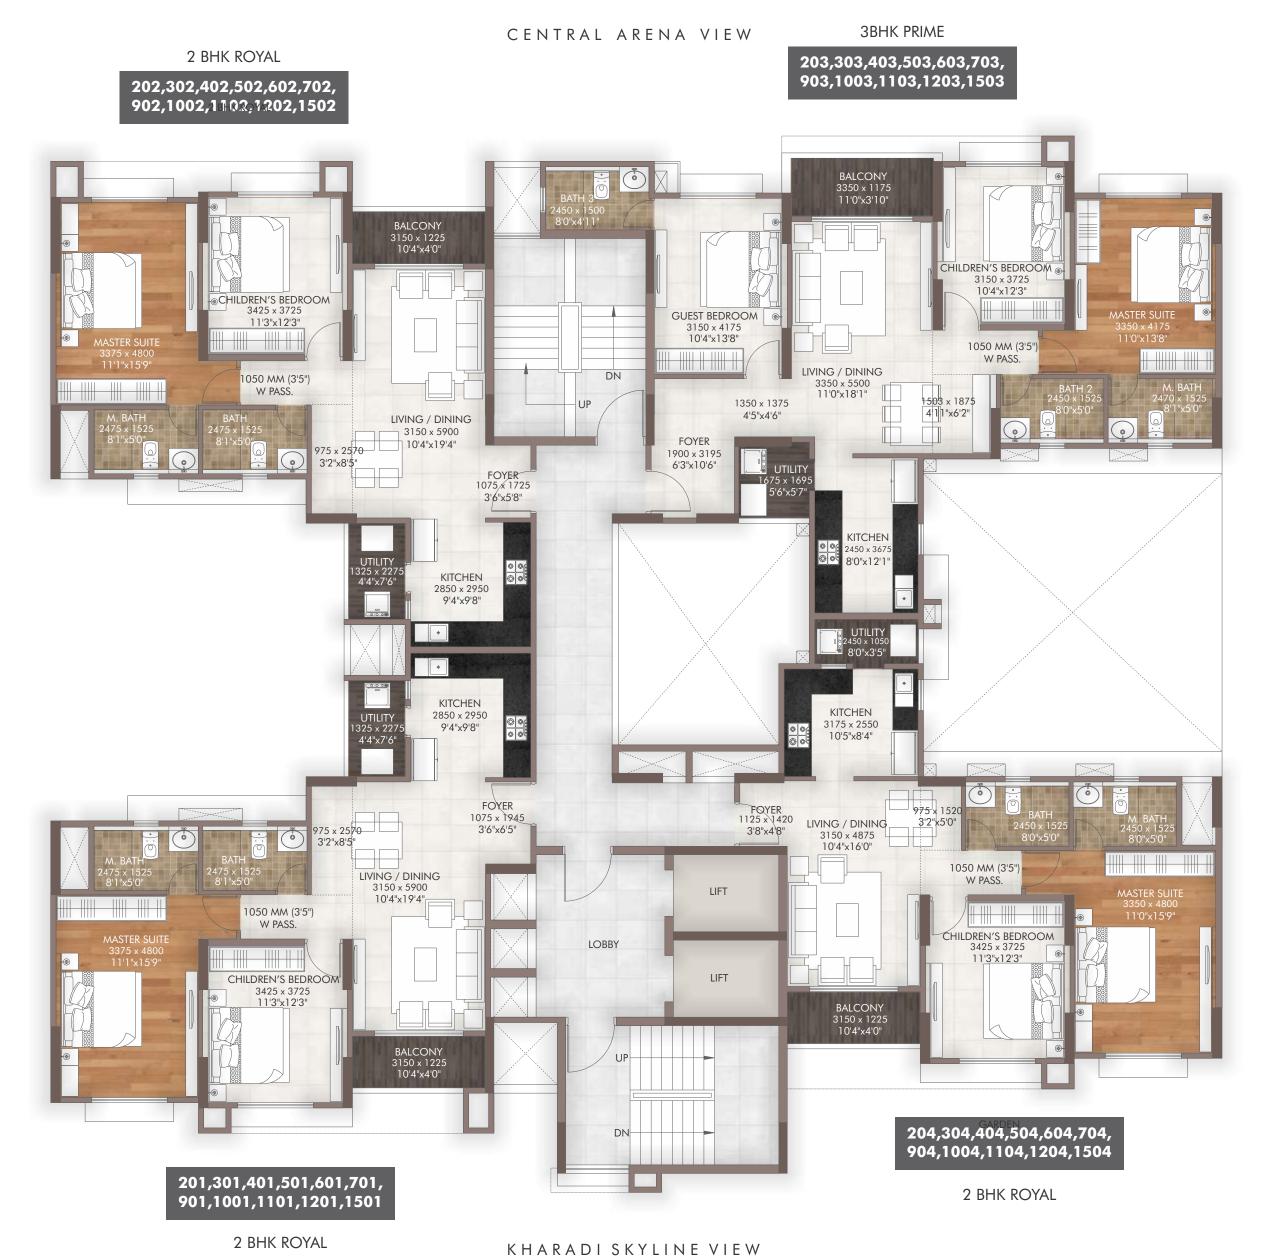

# TOWER I TYPICAL FLOOR PLAN 2ND TO 7TH, 9TH TO 12TH & 15TH

3BHK GRAND

#### CENTRAL ARENA VIEW

KHARADI SKYLINE VIEW

3BHK GRAND

TOWER - I REFUGE FLOOR PLAN 8TH & 14TH

TOWER - J Typical Floor Plan 2nd, 3rd, 4th, 5th, 6th, 7th, 9th, 10th, 11th, 12th & 15th

TOWER - J 8th Refuge Floor Plan