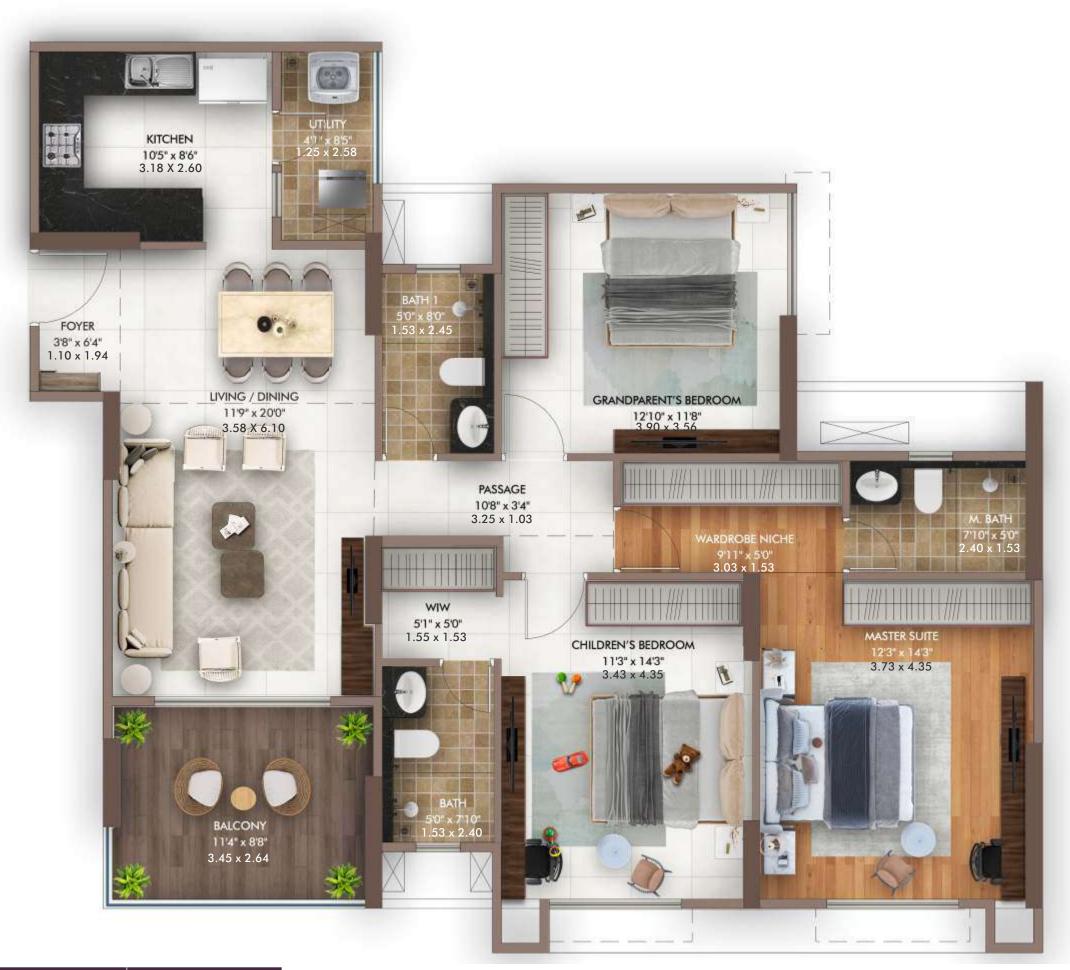

#### **Engage - Clubhouse**

- Yoga Hall
- Multipurpose hall with pantry
- Creche
- Doctor's room
- Cards room

- Table Tennis Room
- Pool table room
- Skating Rink

UNIT PLANS

TOWER - H
4 BHK SUPREME TYPICAL UNIT PLAN

|                   | Carpet area<br>calculated as<br>defined<br>in the RERA | Usable area<br>of open<br>balcony as<br>sanctioned | Usable area<br>of utility i.e.<br>open balcony<br>attached to<br>kitchen | Usable area<br>of exclusive<br>lobby at the level<br>of the unit | Proportionate<br>share in common<br>area (excluding<br>area of parking) |
|-------------------|--------------------------------------------------------|----------------------------------------------------|--------------------------------------------------------------------------|------------------------------------------------------------------|-------------------------------------------------------------------------|
| Area in Sq. mtrs. | 128.76                                                 | 9.12                                               | 3.00                                                                     | 3.99                                                             | 50.70                                                                   |
| Area in Sq. ft.   | 1385.97                                                | 98.17                                              | 32.29                                                                    | 42.95                                                            | 545.78                                                                  |