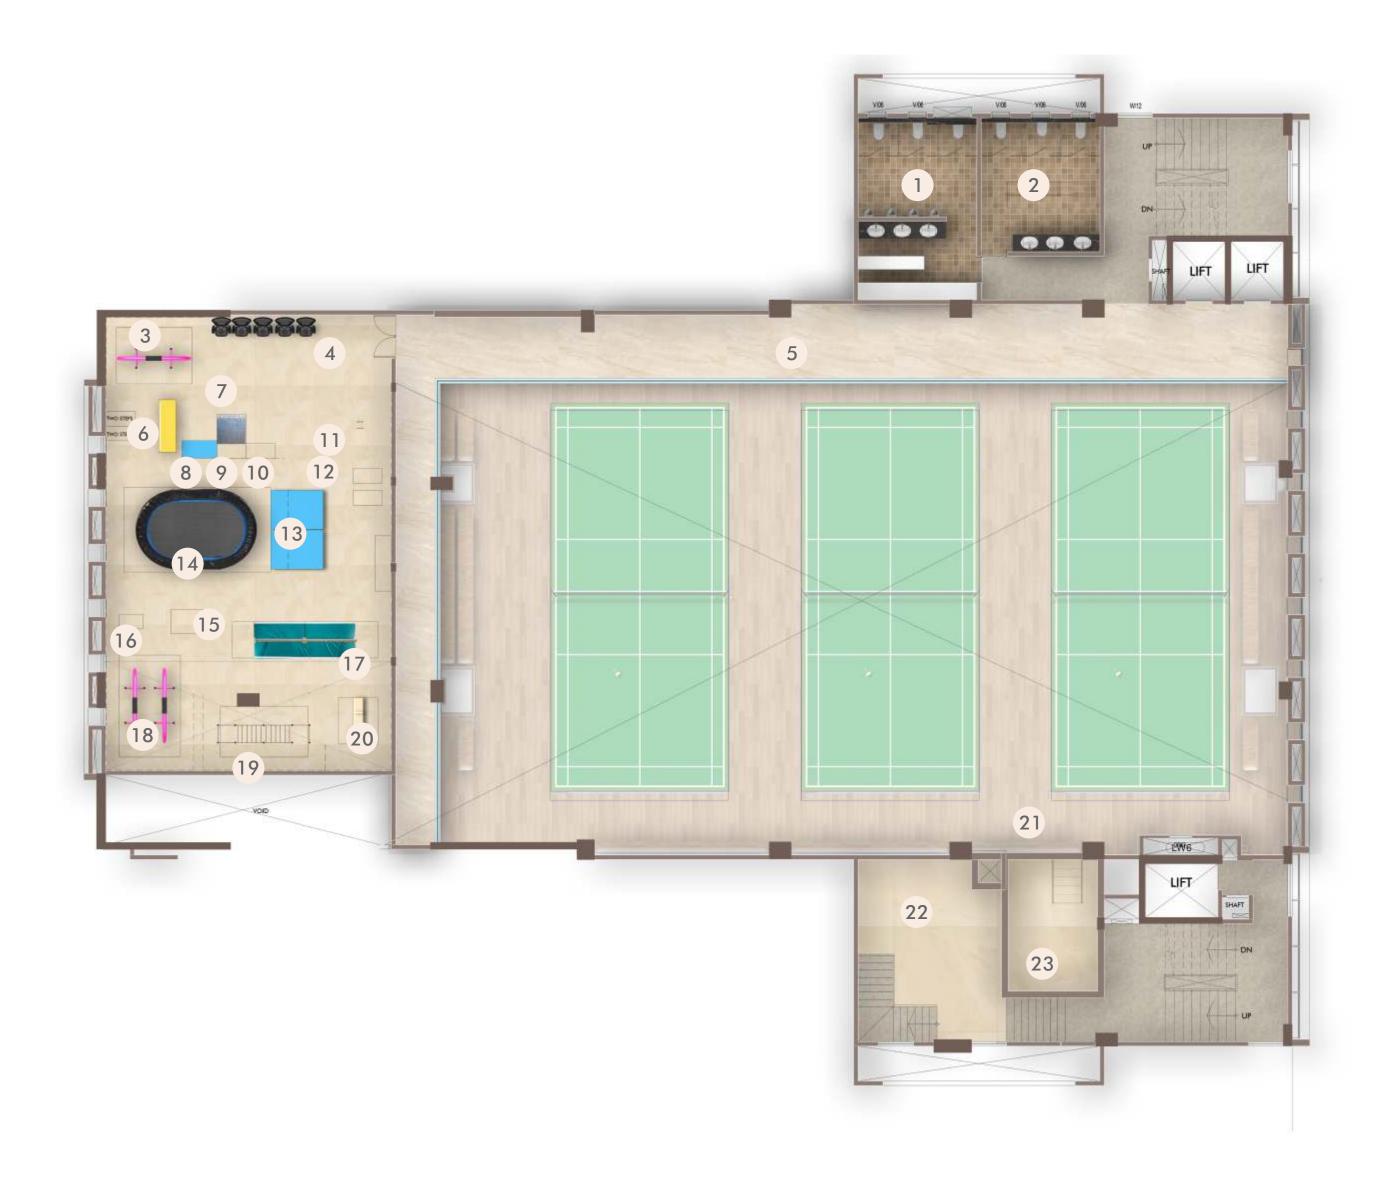

#### FOURTH FLOOR

- 1 REST ROOMS & LOCKERS 1
- 2 REST ROOMS & LOCKERS 2
- 3 UNEVEN BAR
- 4 GYMNASTICS
- 5 PASSAGE 2.20 M WIDE
- 6 MINI TRAINING VAULT
- 7 NIVEA BIG MATS
- 8 TRAPEZIUM
- 9 SMALL INCLINE
- 10 CYLINDER
- ROMAN RINGS SET
- DONUT SEMI
- CRASH MAT FOAM BASED
- RUNNING TRAMPOLINE
- 15 VAULTING HORSE
- SPRINGBOARD
- BALANCING BEAM
- PARALLEL BAR
- HORIZONTAL BAR
- 20 POMMEL
- ACCESS FOR MAINTENANCE
- PUMP ROOM
- BAL. TANK