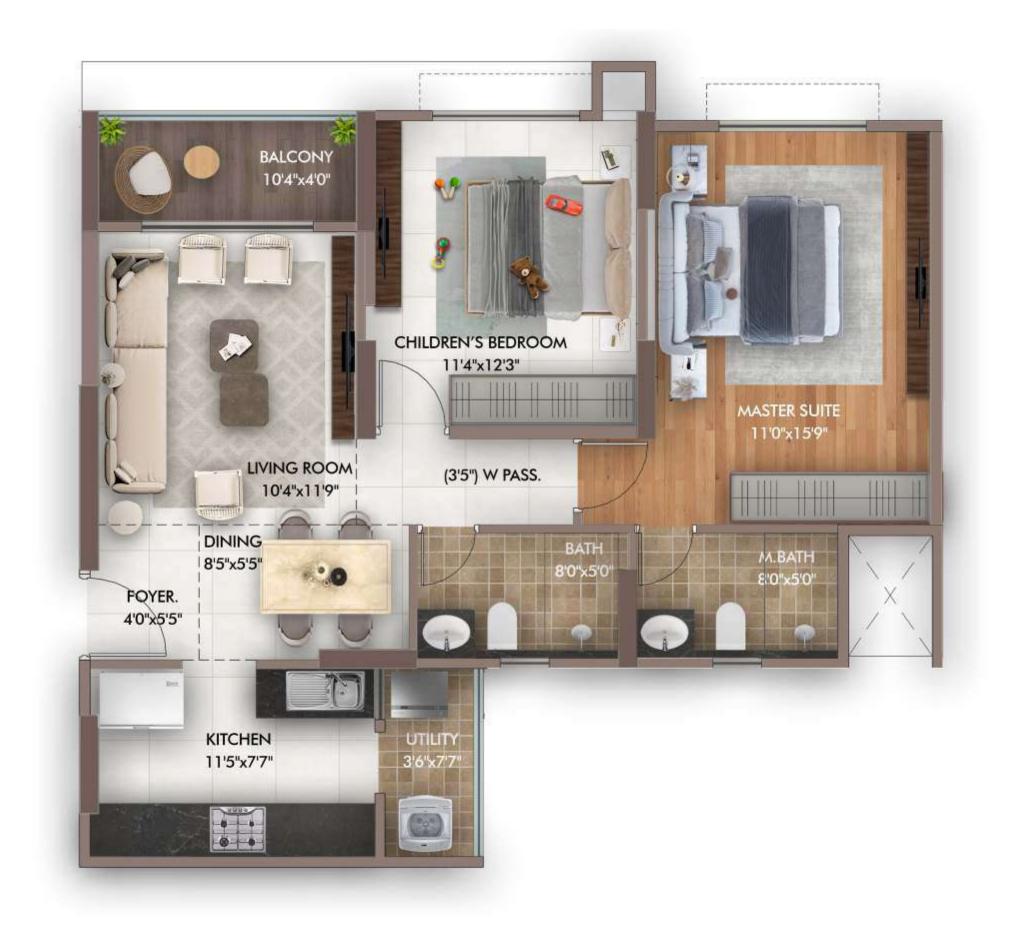

|                   | Carpet area<br>calculated as<br>defined<br>in the RERA | Usable area<br>of open<br>balcony as<br>sanctioned | Usable area<br>of utility i.e.<br>open balcony<br>attached to<br>kitchen | Usable area<br>of exclusive<br>lobby at the level<br>of the unit | Proportionate<br>share in common<br>area (excluding<br>area of parking) |
|-------------------|--------------------------------------------------------|----------------------------------------------------|--------------------------------------------------------------------------|------------------------------------------------------------------|-------------------------------------------------------------------------|
| Area in Sq. mtrs. | 128.76                                                 | 9.12                                               | 3.00                                                                     | 3.99                                                             | 50.70                                                                   |
| Area in Sq. ft.   | 1385.97                                                | 98.17                                              | 32.29                                                                    | 42.95                                                            | 545.78                                                                  |