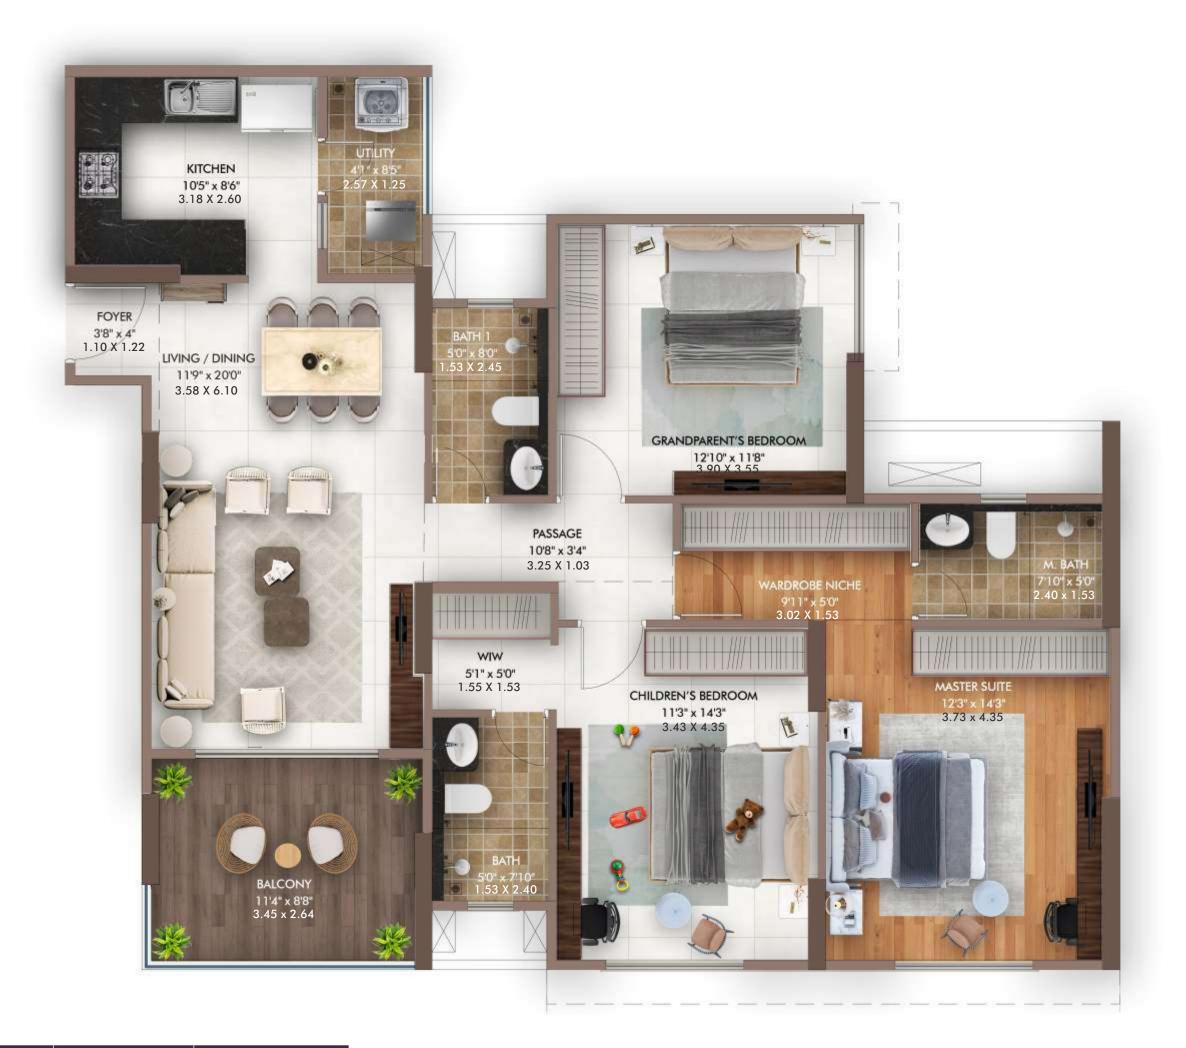

#### **Engage - Clubhouse**

- Yoga Hall
- Multipurpose hall with pantry
- Creche
- Doctor's room
- Cards room

- Table Tennis Room
- Pool table room
- Skating Rink

UNIT PLANS

TOWER - H
4 BHK SUPREME TYPICAL UNIT PLAN

|                   | Carpet area<br>calculated as<br>defined<br>in the RERA | Usable area<br>of open<br>balcony as<br>sanctioned | Usable area<br>of utility i.e.<br>open balcony<br>attached to<br>kitchen | Usable area<br>of exclusive<br>lobby at the level<br>of the unit | Proportionate<br>share in common<br>area (excluding<br>area of parking) |
|-------------------|--------------------------------------------------------|----------------------------------------------------|--------------------------------------------------------------------------|------------------------------------------------------------------|-------------------------------------------------------------------------|
| Area in Sq. mtrs. | 128.76                                                 | 9.12                                               | 3.00                                                                     | 3.99                                                             | 50.70                                                                   |
| Area in Sq. ft.   | 1385.97                                                | 98.17                                              | 32.29                                                                    | 42.95                                                            | 545.78                                                                  |