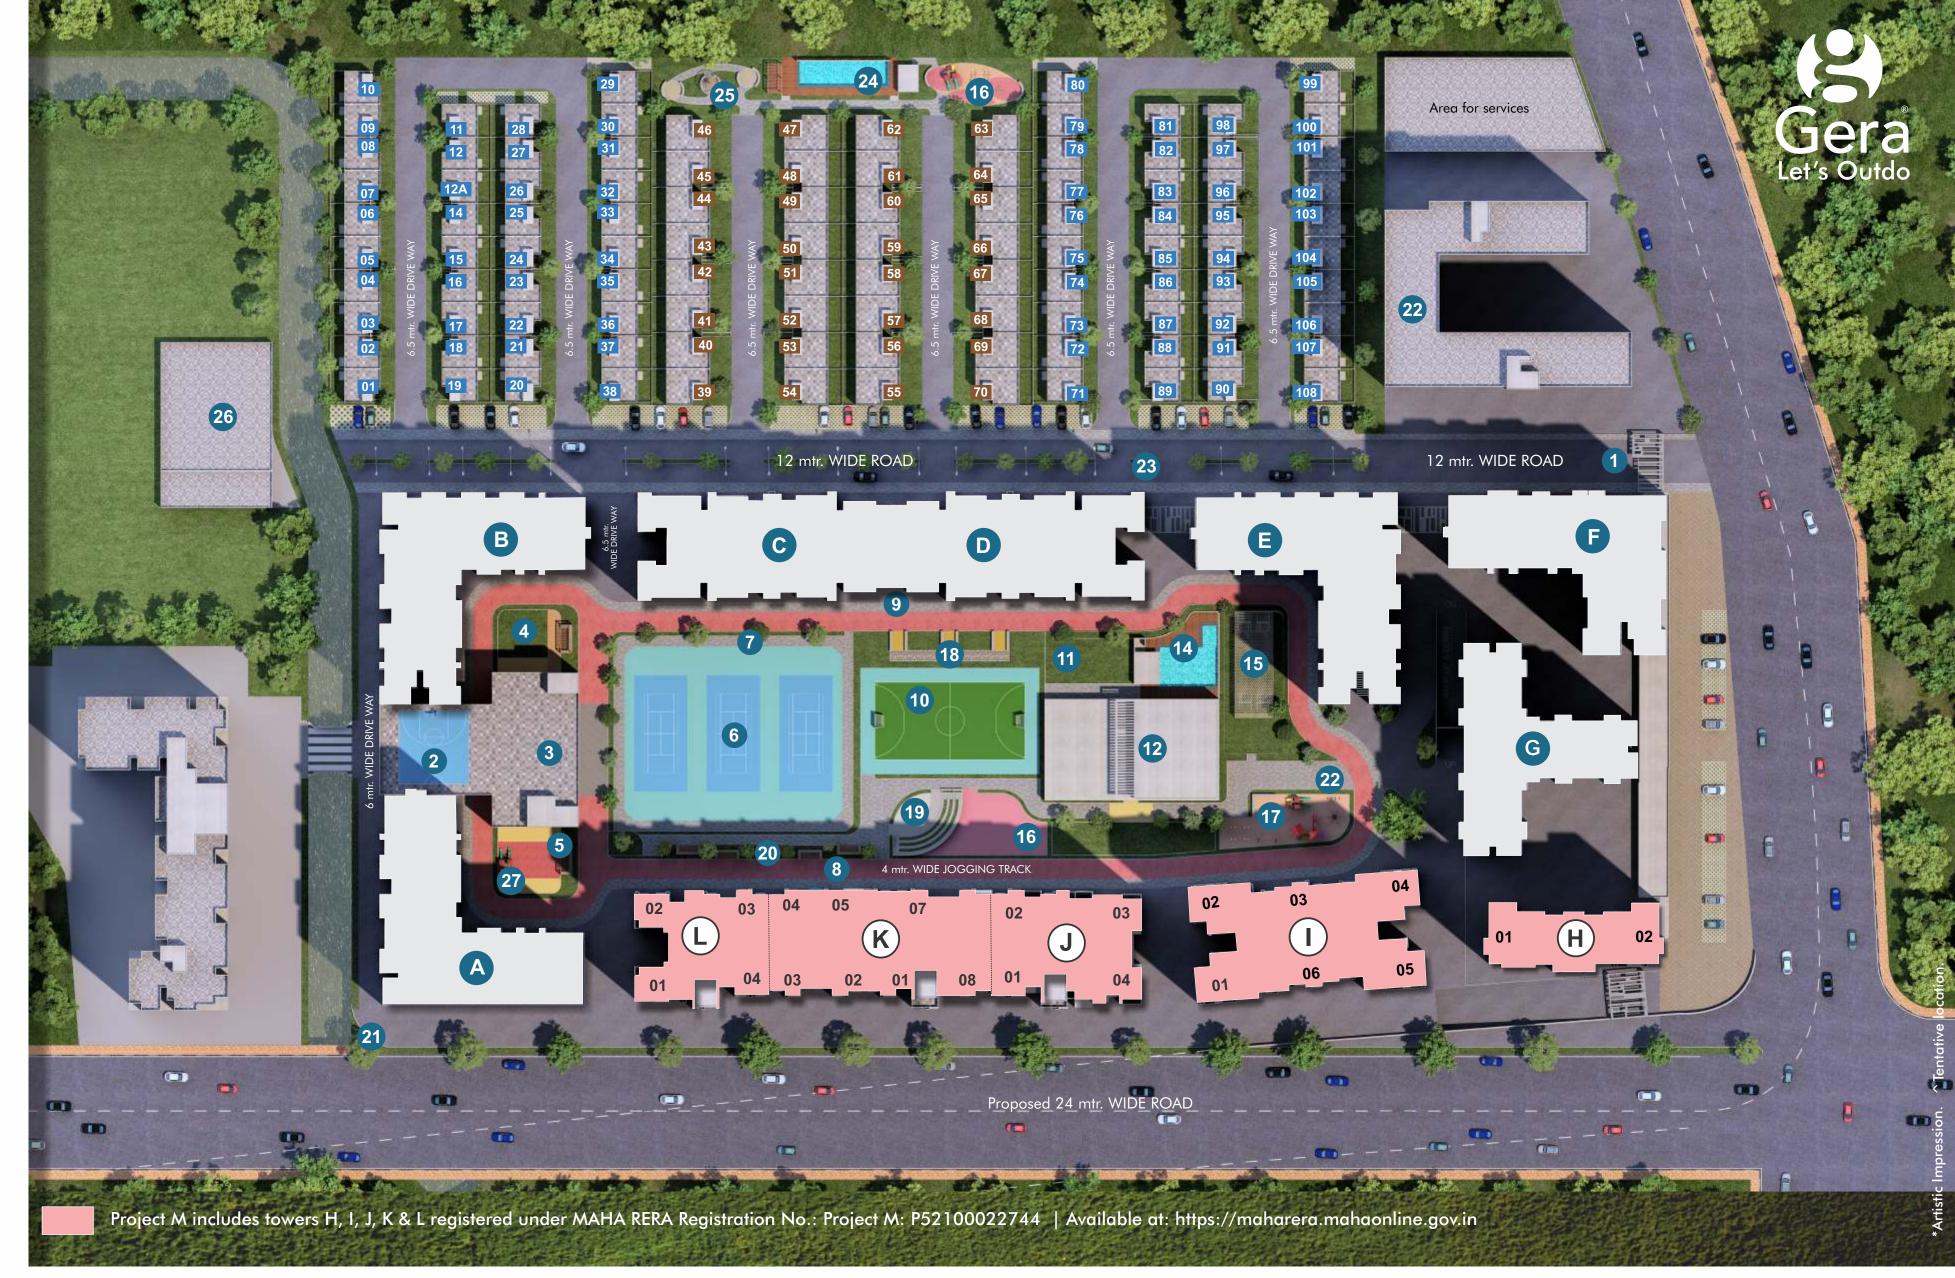

#### **WORLD OF JOY** ChildCentric® Homes

- **Entry & Exit**
- Half Basketball Court
- Evolve Club House
- Senior Citizens' Area
- **Rock Climbing Wall**
- **Tennis Courts**
- Kids' Cycling Track
- Jogging Track
- Leisure Pathway
- **Futsal Court**
- Party Lawn
- Engage Club House
- **Swimming Pool With** Pool Deck
- Cricket Pitch
- Kids Play Zone
- Toddlers' Play Area
- **Acupuncture Pathway**
- Amphitheatre
- Senior Citizen Area With Pergola
- Pet Park ^
- **Commercial Block**
- Central Avenue
- Leisure Pool
- Gazebo
- Services
- Open Gym

# AMENITIES: