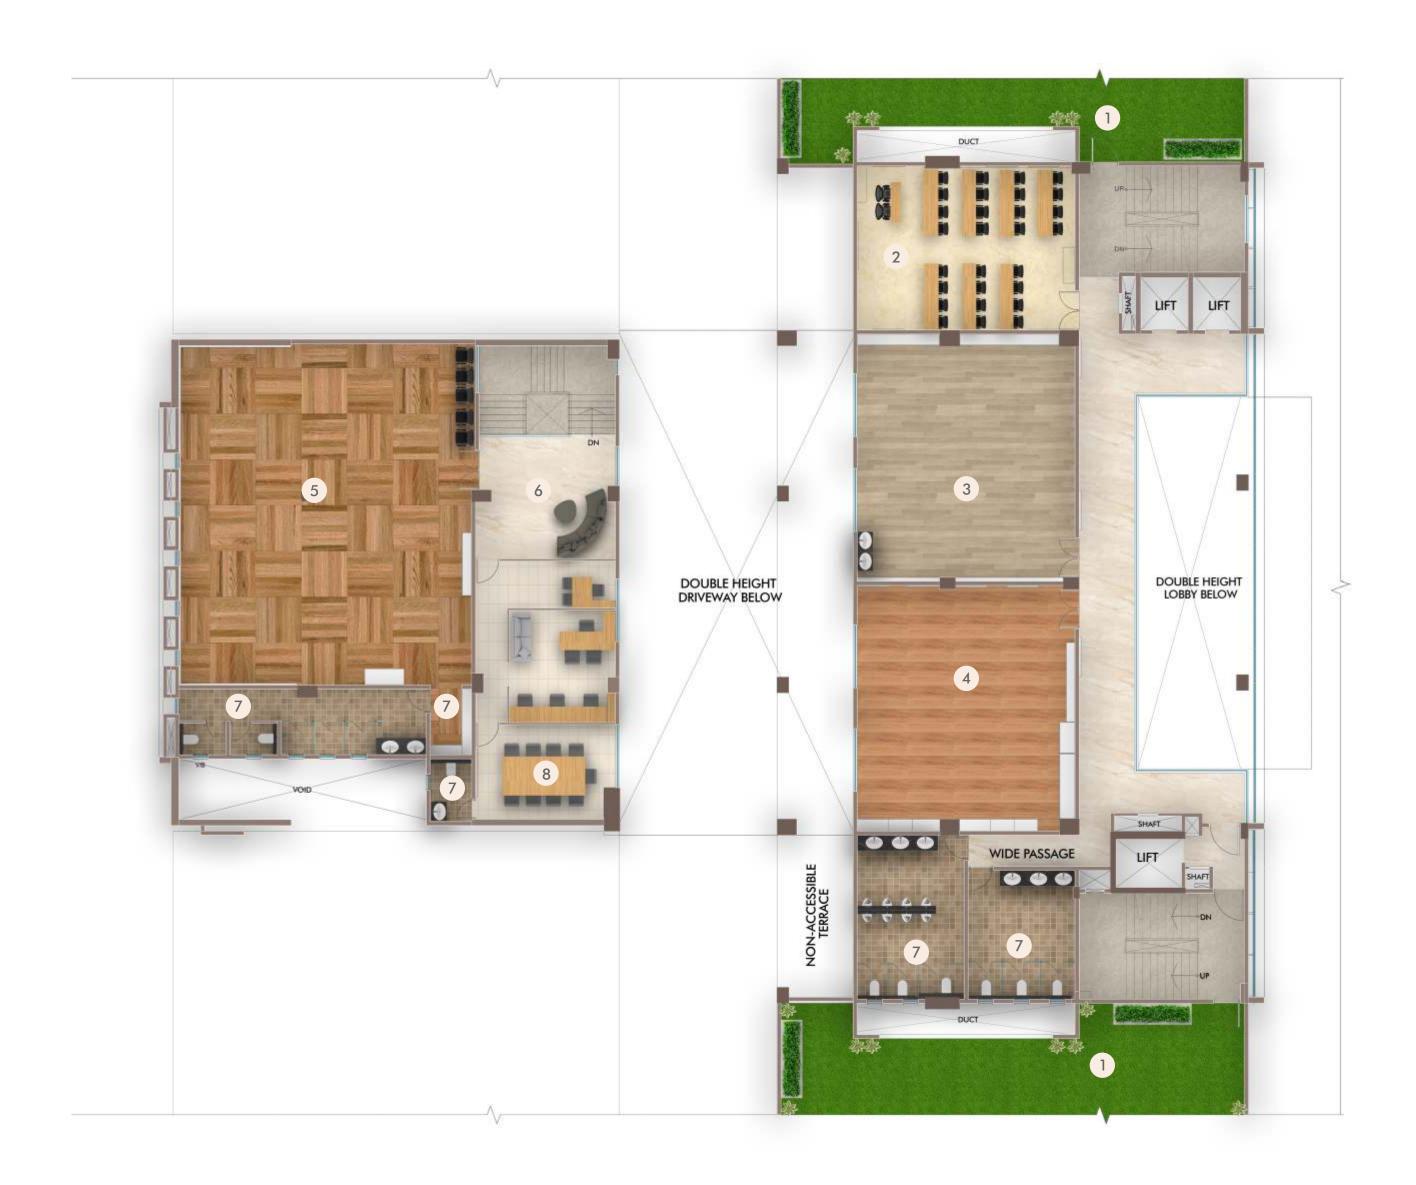

#### FIRST FLOOR

- 1 PODIUM GARDEN AT 1<sup>ST</sup> FLOOR LEVEL.
- 2 TRAINING ROOM
- 3 ART ROOM
- 4 MUSIC ROOM
- 5 DANCE ROOM
- 6 ADMIN & WAITING AREA
- 7 REST ROOMS & LOCKERS
- 8 CONFERENCE

#### **Evolve - Clubhouse:**

- Lounge Cafe
- Minitheatre
- Gaming Zone
- Foosball
- Coworking Area
- Party Terrace

- Dance Room
- Art Room
- Training Room
- Music Room
- Badminton Courts Gymnastics
- Squash Courts
  - Indoor temperature-controlled infinity edge half-size Olympic pool
  - Gymnasium 2 Levels
  - Half Basket Ball Court