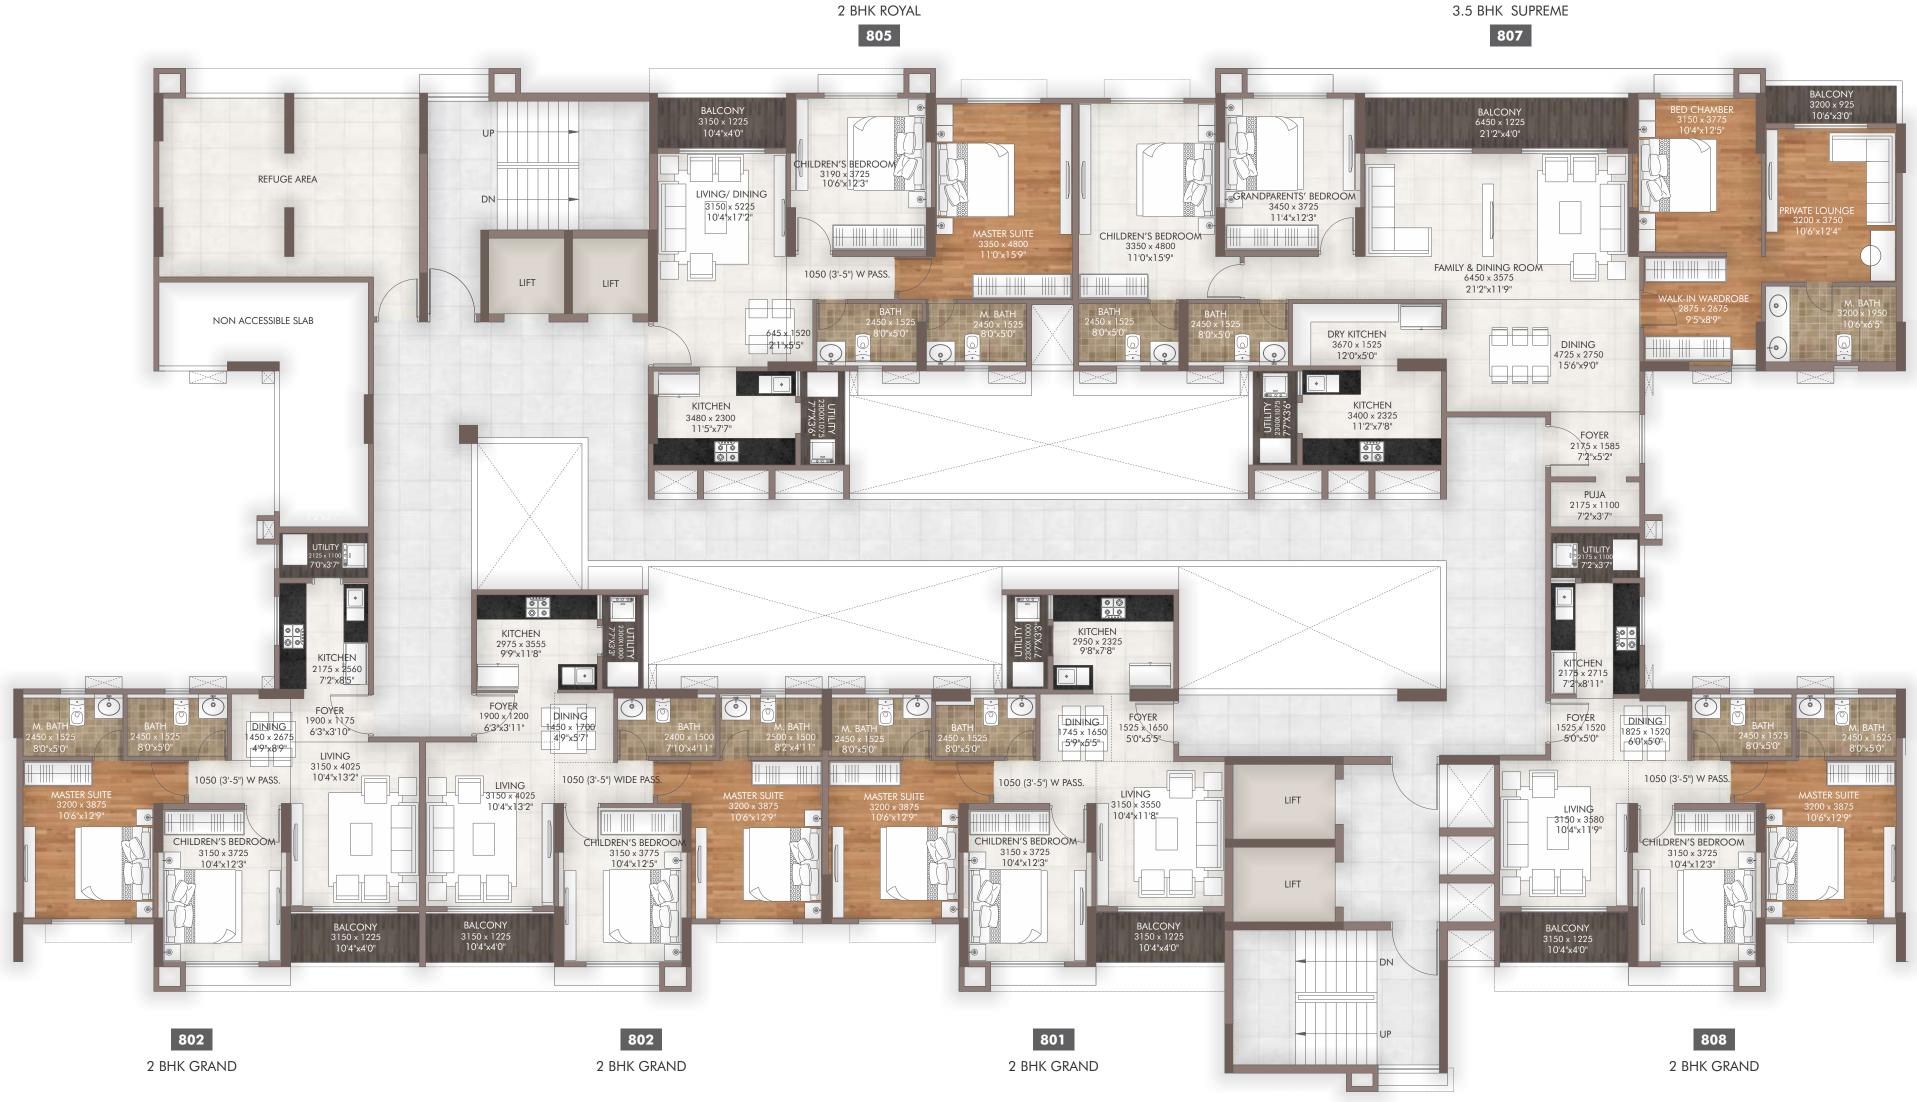

TOWER - K
2 BHK GRAND UNIT PLAN - (108, 208, 308, 408, 508, 608, 708, 808, 908, 1008, 1108, 1208, 1408 & 1508)

|                   | Carpet area<br>calculated as<br>defined<br>in the RERA | Usable area<br>of open<br>balcony as<br>sanctioned | Usable area<br>of utility i.e.<br>open balcony<br>attached to<br>kitchen | Usable area<br>of exclusive<br>lobby at the level<br>of the unit | Proportionate<br>share in common<br>area (excluding<br>area of parking) |
|-------------------|--------------------------------------------------------|----------------------------------------------------|--------------------------------------------------------------------------|------------------------------------------------------------------|-------------------------------------------------------------------------|
| Area in Sq. mtrs. | 60.12                                                  | 3.85                                               | 2.39                                                                     | 0.00                                                             | 23.23                                                                   |
| Area in Sq. ft.   | 647.13                                                 | 41.44                                              | 25.73                                                                    | 0.00                                                             | 250.00                                                                  |

TOWER - K
2 BHK GRAND UNIT PLAN - (104, 204, 304, 404, 504, 604, 704, 904, 1004, 1104, 1204 & 1504)

|                   | Carpet area<br>calculated as<br>defined<br>in the RERA | Usable area<br>of open<br>balcony as<br>sanctioned | Usable area<br>of utility i.e.<br>open balcony<br>attached to<br>kitchen | Usable area<br>of exclusive<br>lobby at the level<br>of the unit | Proportionate<br>share in common<br>area (excluding<br>area of parking) |
|-------------------|--------------------------------------------------------|----------------------------------------------------|--------------------------------------------------------------------------|------------------------------------------------------------------|-------------------------------------------------------------------------|
| Area in Sq. mtrs. | 60.71                                                  | 3.76                                               | 2.39                                                                     | 0.00                                                             | 23.40                                                                   |
| Area in Sq. ft.   | 653.48                                                 | 40.47                                              | 25.73                                                                    | 0.00                                                             | 251.89                                                                  |

TOWER - K
2 BHK GRAND UNIT PLAN - (101, 201, 301, 401, 501, 601, 701, 801, 901, 1001, 1101, 1201, 1401 & 1501)

|                   | Carpet area<br>calculated as<br>defined<br>in the RERA | Usable area<br>of open<br>balcony as<br>sanctioned | Usable area<br>of utility i.e.<br>open balcony<br>attached to<br>kitchen | Usable area<br>of exclusive<br>lobby at the level<br>of the unit | Proportionate<br>share in common<br>area (excluding<br>area of parking) |
|-------------------|--------------------------------------------------------|----------------------------------------------------|--------------------------------------------------------------------------|------------------------------------------------------------------|-------------------------------------------------------------------------|
| Area in Sq. mtrs. | 61.35                                                  | 3.85                                               | 2.30                                                                     | 0.00                                                             | 23.63                                                                   |
| Area in Sq. ft.   | 660.37                                                 | 41.44                                              | 24.76                                                                    | 0.00                                                             | 254.30                                                                  |

TOWER - K
2 BHK ROYAL UNIT PLAN - (105, 205, 305, 405, 505, 605, 705, 805, 905, 1005, 1105, 1205, 1405 & 1505)

|                   | Carpet area<br>calculated as<br>defined<br>in the RERA | Usable area<br>of open<br>balcony as<br>sanctioned | Usable area<br>of utility i.e.<br>open balcony<br>attached to<br>kitchen | Usable area<br>of exclusive<br>lobby at the level<br>of the unit | Proportionate<br>share in common<br>area (excluding<br>area of parking) |
|-------------------|--------------------------------------------------------|----------------------------------------------------|--------------------------------------------------------------------------|------------------------------------------------------------------|-------------------------------------------------------------------------|
| Area in Sq. mtrs. | 69.25                                                  | 3.85                                               | 2.47                                                                     | 0.00                                                             | 26.45                                                                   |
| Area in Sq. ft.   | 745.41                                                 | 41.44                                              | 26.59                                                                    | 0.00                                                             | 284.70                                                                  |

TOWER - K
3.5 BHK SUPREME UNIT PLAN - (107, 207, 307, 407, 507, 607, 707, 807, 907, 1007, 1107, 1207, 1407 & 1507)

|                   | Carpet area<br>calculated as<br>defined<br>in the RERA | Usable area<br>of open<br>balcony as<br>sanctioned | Usable area<br>of utility i.e.<br>open balcony<br>attached to<br>kitchen | Usable area<br>of exclusive<br>lobby at the level<br>of the unit | Proportionate<br>share in common<br>area (excluding<br>area of parking) |
|-------------------|--------------------------------------------------------|----------------------------------------------------|--------------------------------------------------------------------------|------------------------------------------------------------------|-------------------------------------------------------------------------|
| Area in Sq. mtrs. | 140.91                                                 | 10.86                                              | 2.47                                                                     | 0.00                                                             | 53.98                                                                   |
| Area in Sq. ft.   | 1516.76                                                | 116.90                                             | 26.59                                                                    | 0.00                                                             | 581.08                                                                  |