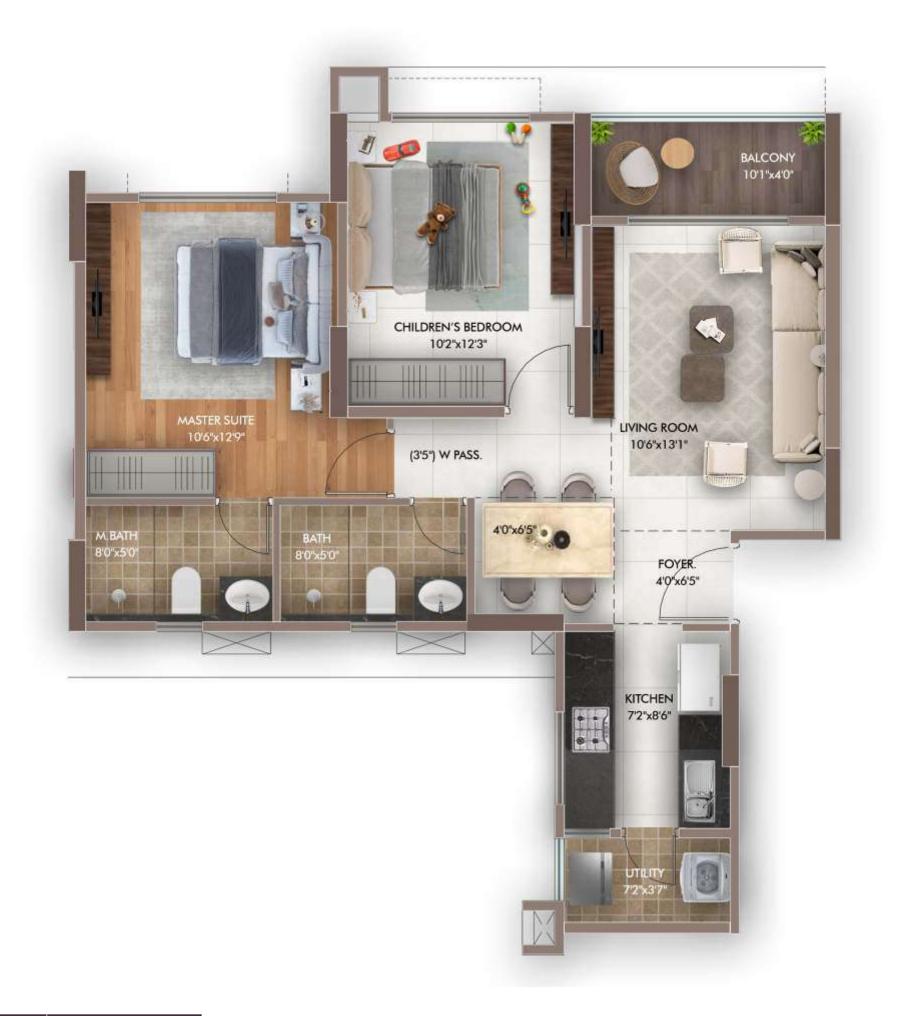

|
| Area in Sq. mtrs. | 60.12                                                  | 3.85                                               | 2.39                                                                     | 0.00                                                             | 23.23                                                                   |
| Area in Sq. ft.   | 647.13                                                 | 41.44                                              | 25.73                                                                    | 0.00                                                             | 250.00                                                                  |

TOWER - K
2 BHK GRAND UNIT PLAN - (104, 204, 304, 404, 504, 604, 704, 904, 1004, 1104, 1204 & 1504)



|                   | Carpet area<br>calculated as<br>defined<br>in the RERA | Usable area<br>of open<br>balcony as<br>sanctioned | Usable area<br>of utility i.e.<br>open balcony<br>attached to<br>kitchen | Usable area<br>of exclusive<br>lobby at the level<br>of the unit | Proportionate<br>share in common<br>area (excluding<br>area of parking) |
|-------------------|--------------------------------------------------------|----------------------------------------------------|--------------------------------------------------------------------------|------------------------------------------------------------------|-------------------------------------------------------------------------|
| Area in Sq. mtrs. | 60.71                                                  | 3.76