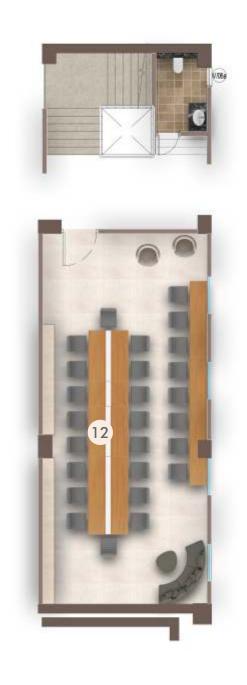

#### FOURTH FLOOR

- 1 REST ROOMS & LOCKERS 1
- 2 REST ROOMS & LOCKERS 2
- 3 UNEVEN BAR
- 4 GYMNASTICS
- 5 PASSAGE 2.20 M WIDE
- 6 MINI TRAINING VAULT
- 7 NIVEA BIG MATS
- 8 TRAPEZIUM
- 9 SMALL INCLINE
- 10 CYLINDER
- ROMAN RINGS SET
- DONUT SEMI
- CRASH MAT FOAM BASED
- RUNNING TRAMPOLINE
- 15 VAULTING HORSE
- SPRINGBOARD
- BALANCING BEAM
- PARALLEL BAR
- HORIZONTAL BAR
- 20 POMMEL
- ACCESS FOR MAINTENANCE
- PUMP ROOM
- BAL. TANK

## **ENGAGE: CLUBHOUSE**

Who knew the great indoors could contain so much fun.

Try a loop, flip and twirl at the skating rink and discover balance.

Teach the children a thing or two about being a good sport at the Indoor Games Room. And if you're in the mood for a little quiet time, head to the Lounge Area, or the Yoga Room. There's a lot more you can do here of course. You'll find out soon enough.