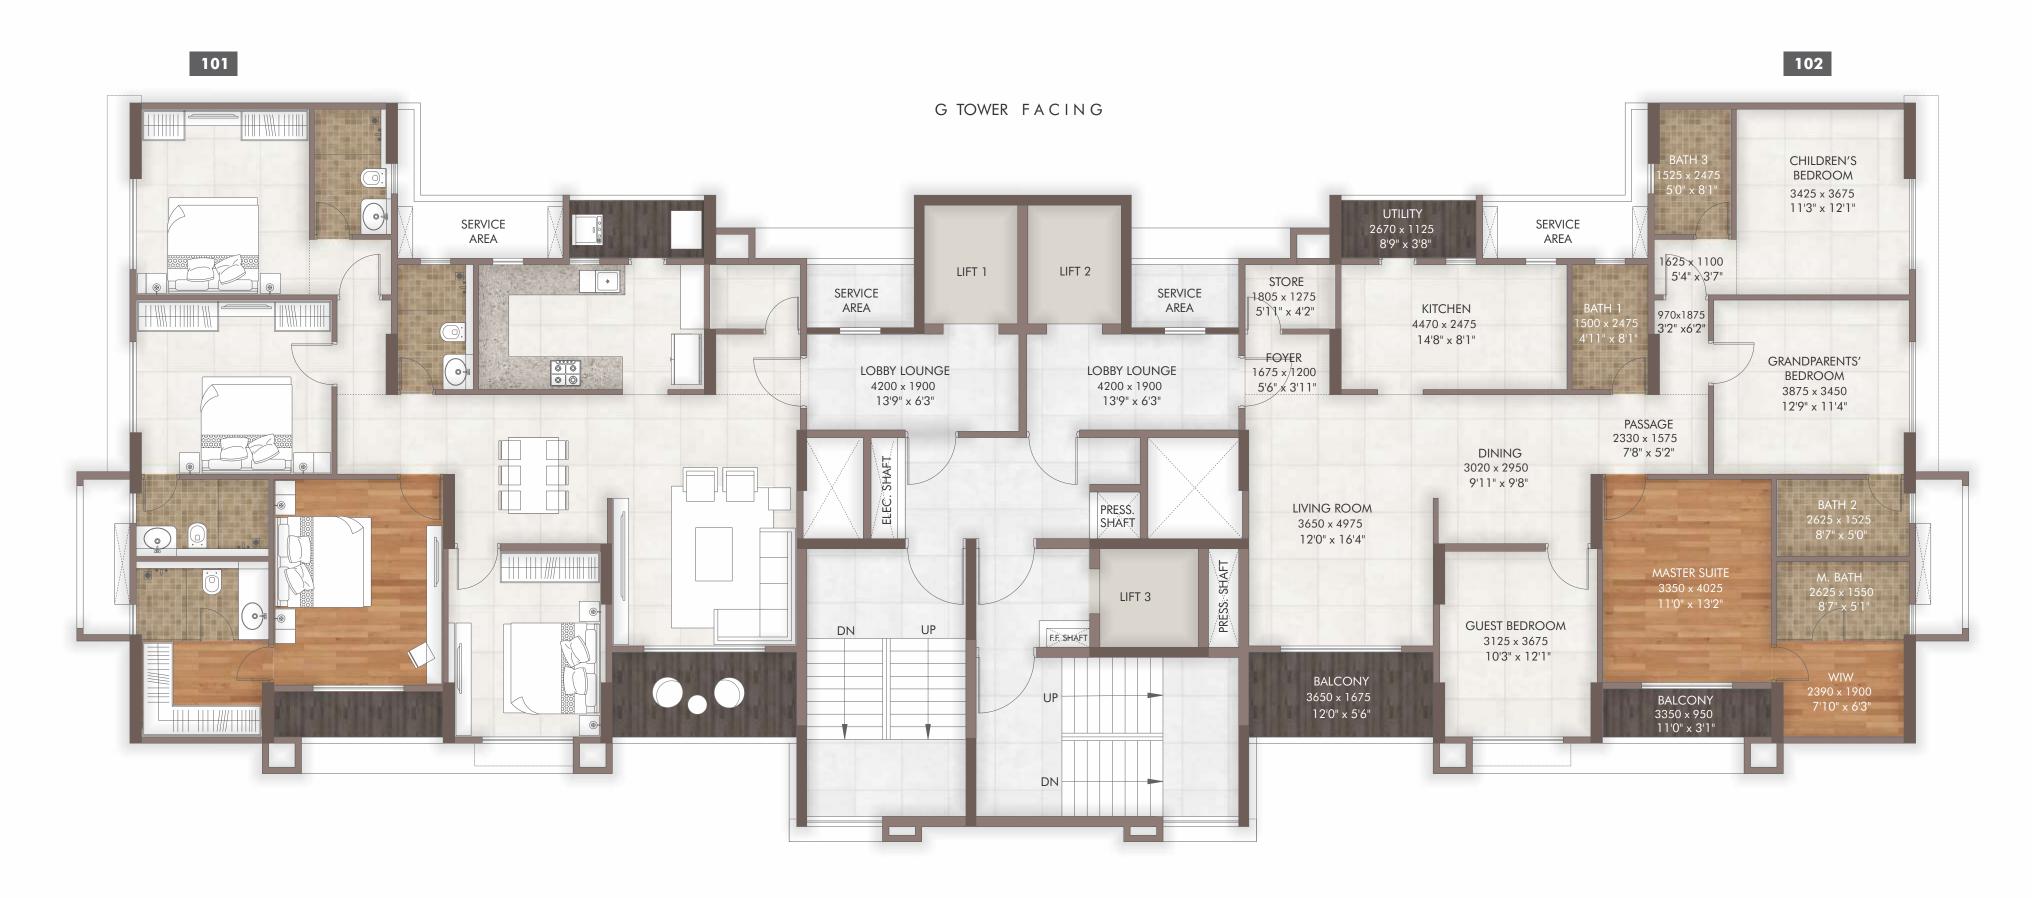

TOWER - H Typical Floor Plan 2nd To 6th, 8th TO 11th, 14th & 15th

TOWER - H Refuge Floor Plan 7th & 12th